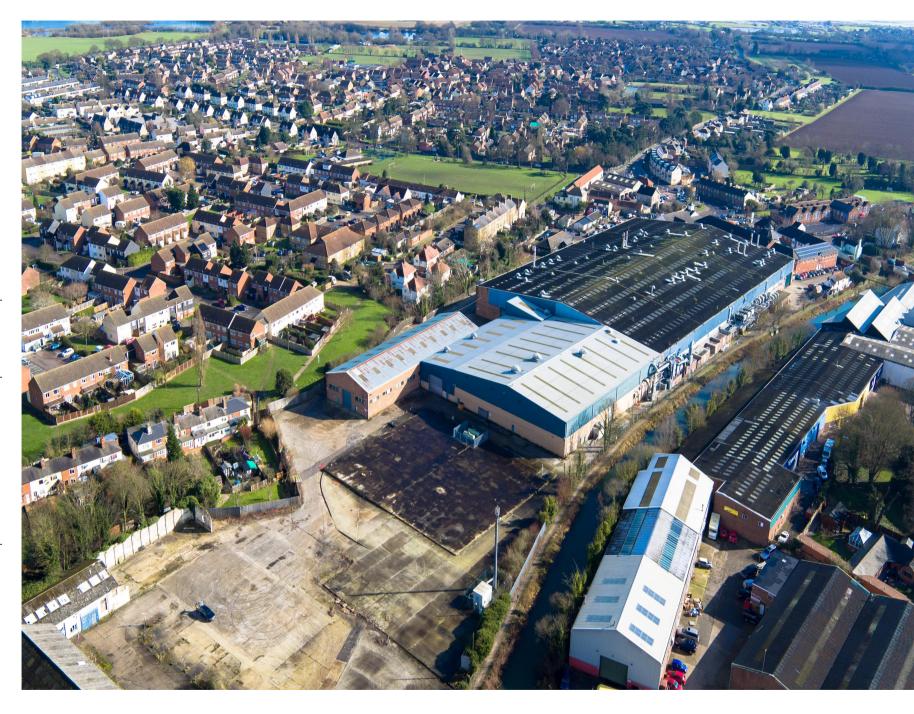

# **DESCRIPTION**

The total site measures 1.65 acres (71,700 sq. ft.) which includes a yard area and an industrial unit.

The yard area comprises of a hardstanding concrete surface extending circa 1.58 acres (68,738 sq. ft.). The yard can be split up into smaller plots depending on the type of enquiry as well as it allowing access to the west hand corner of the site due to existing occupation. Flexible lease terms are available.

There is also an industrial unit on the site of circa 2,962 sq. ft.

# **ACCOMMODATION**

Name Size

Total 2,000 - 71,700 sq ft (185.8 - 6.660.93 sq m)