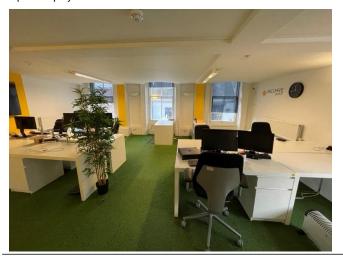

### **Description**

The premises are accessed from two pedestrian entrances off Staple Gardens, and is used as offices throughout. The accommodation is arranged over the ground, first and second floor and benefits from a lift. At the front, overlooking the High Street, is a raised single office. In the midsection of the building there are WCs and kitchen facilities together with cellular offices, and the rear of the building comprises single open plan offices.