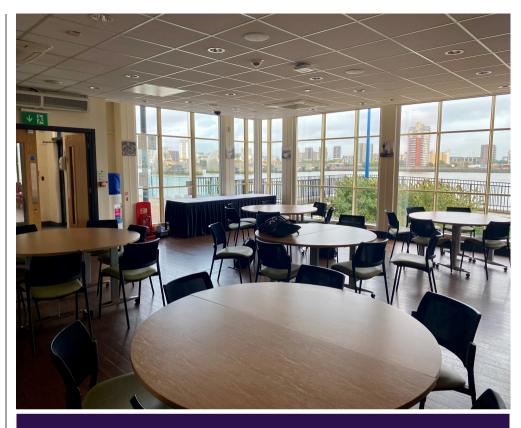

#### DESCRIPTION

The property was built in 1982, it was refurbished in 2018. It is comprised of two floors of accommodation which is currently split to house an information centre on the lower ground floor and café/conference space on the upper ground floor. The unit can be split by floors.

#### **PLANNING USE**

The property is currently being used as an information centre, conference centre and café. We have been advised by our planning colleagues the planning use is likely to be for the lower ground floor F1(e) public halls or exhibition halls and the upper ground floor / terrace is E(b) sale of food and drink for consumption on the premises.