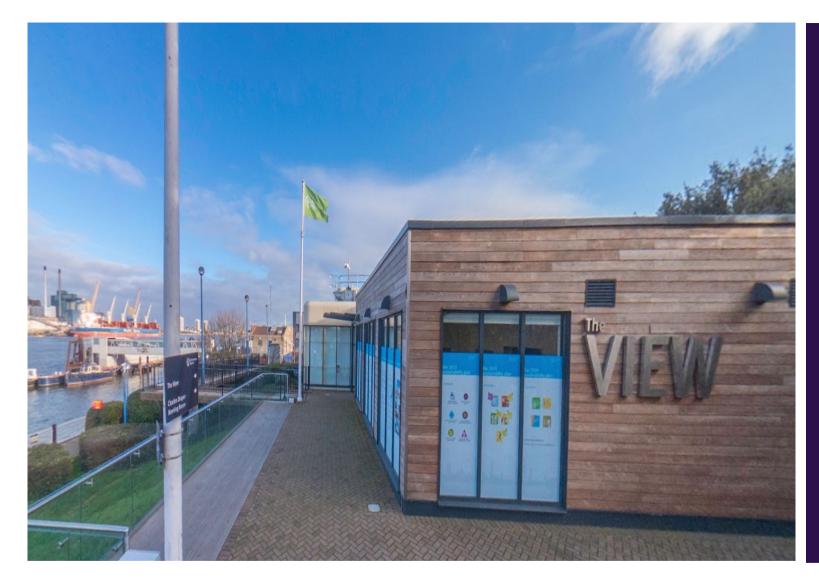

#### DESCRIPTION

The property was built in 1982, it was refurbished in 2018. It is comprised of two floors of accommodation which is currently split to house an information centre on the lower ground floor and café/conference space on the upper ground floor. The unit can be split by floors.

The upper ground floor has access onto a patio area which has previously been used for seating. This is surrounded by a glass balustrade. Parking is provided by a car park

controlled by the Environment Agency. The car park is open between the hours of 0700 and 1900. Times can be amended to meet occupiers requirements subject to approvals.