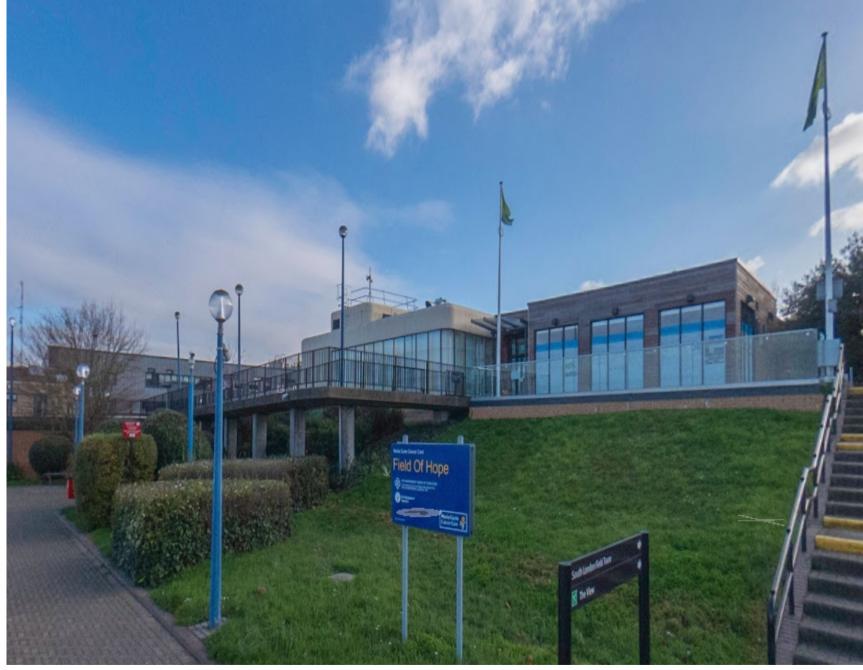

#### LOCATION

Greenwich, with a population of 286,000, sits on the the riverbanks and is known for its maritime history, featuring landmarks such as the Cutty Sark, the National Maritime Museum, the classical buildings of the Old Royal Naval College and the Thames Barrier. The property lies next to the River Thames, approximately 7 miles east of central London. Major roads in the area include the A2 which provides a principle link from London to Dover.

#### DESCRIPTION

The property was built in 1982, it was refurbished in 2018. It is comprised of two floors of accommodation which is currently split to house an information centre on the lower ground floor and café/conference space on the upper ground floor. The unit can be split by floors.

The upper ground floor has access onto a patio area which has previously been used for seating. This is surrounded by a glass balustrade. Parking is provided by a car park

controlled by the Environment Agency. The car park is open between the hours of 0700 and 1900. Times can be amended to meet occupiers requirements subject to approvals.