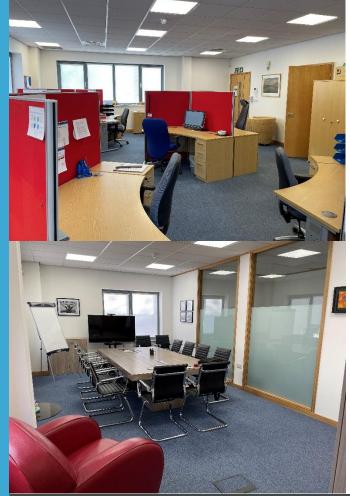

# **DESCRIPTION**

The property comprises of an end of terrace, self-contained office building arranged over two floors of steel frame construction with brick work elevations.

The property provides the following specifications:

- Double glazing
- LED panel lighting
- Suspended ceiling
- Raised floor
- Kitchenette on each floor
- Partitioned offices
- Air conditioning
- 6 car parking spaces

# **ACCOMMODATION**

The available accommodation comprises the following approximate net internal floor areas:

|              | Sq Ft | Sq M   |
|--------------|-------|--------|
| Ground Floor | 832   | 77.27  |
| First Floor  | 887   | 82.43  |
| TOTAL        | 1,719 | 159.69 |
|              |       |        |