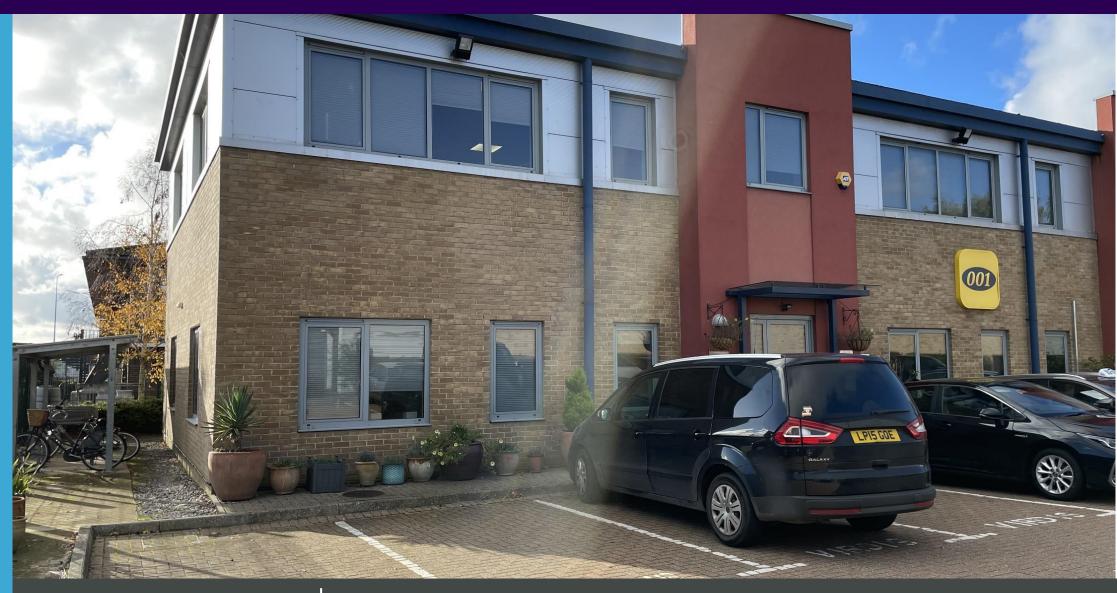

# **FOR SALE**

# Carter Jonas

UNIT D
BISHOPS MEWS
TRANSPORT WAY
OXFORD
OX4 6HD

Freehold modern self-contained office within an established business location

- 1,719 sq.ft / 159.69 sq.m
- LED Lighting
- Air conditioning
- Raised floors
- Allocated parking

# **DESCRIPTION**

The property comprises of an end of terrace, self-contained office building arranged over two floors of steel frame construction with brick work elevations.

The property provides the following specifications:

- Double glazing
- LED panel lighting
- Suspended ceiling
- Raised floor
- Kitchenette on each floor
- Partitioned offices
- Air conditioning
- 6 car parking spaces