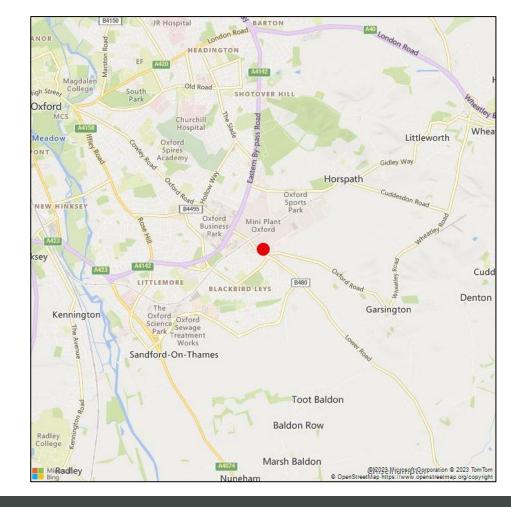

# **LOCATION**

Bishops Mews is a modern office development situated on the south side of Oxford and accessed just between the Watlington Road and Transport way.

The A4142 Eastern Bypass is close by and offers easy access to the A34 dual carriageway to the west and the M40 to the east.

To the north is Oxford city centre which is approximately 2 miles away with a strong offering of amenities including retail shops and restaurants. There is also the mainline train station which links to London to the south and Birmingham to the North.

There are otherwise a number of local amenities close by with a Lidl supermarket within walking distance and also the Cowley retail park where there is an M&S supermarket amongst other well-known retailers.