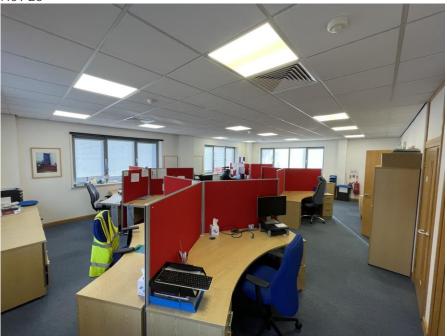

# **DESCRIPTION**

The property comprises of an end of terrace, self-contained office building arranged over two floors of steel frame construction with brick work elevations.

The property provides the following specifications:

- Double glazing
- LED panel lighting
- Suspended ceiling
- Raised floor
- Kitchenette on each floor
- Partitioned offices
- Air conditioning
- 6 car parking spaces

# **ACCOMMODATION**

The available accommodation comprises the following approximate net internal floor areas:

|              | Sq Ft | Sq M   |
|--------------|-------|--------|
| Ground Floor | 832   | 77.27  |
| First Floor  | 887   | 82.43  |
| TOTAL        | 1,719 | 159.69 |
|              |       |        |