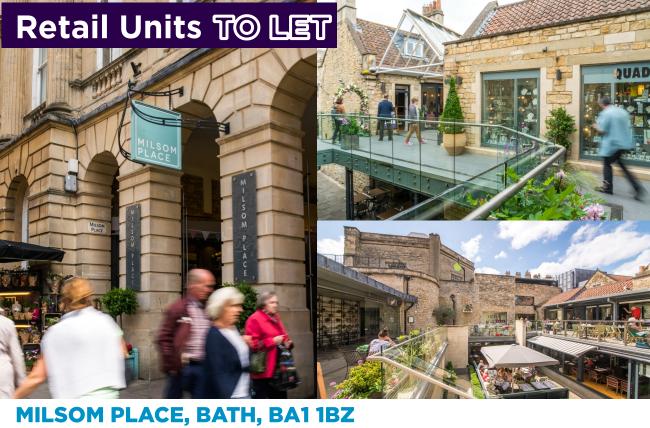

Milsom Place is a unique location within the city centre, set within a series of beautiful Georgian buildings, terraces and open courtyards, has the perfect ambience for boutique lifestyle shopping and a dining destination with current names including Côte Brasserie, The Botanist, Hobbs, Biggie Best, Phase Eight, Bandook and Bosco Pizzeria.

# **DESCRIPTION**

Milsom Place comprises over 30 units which are set around sunny courtyards, terraces and vaults that blend Georgian buildings with modern flourishes creating an irresistible shopping and dining experience visitors love to come back to.

Milsom Place can be accessed from Milsom Street and Broad Street and sits within close proximity to a number **ENERGY PERFORMANCE CERTIFICATE** of well know retailers and restaurants including The Ivy, The EPC will be made available to interested parties on Mulberry, The WatchHouse, Coppa Club, House of application. Fraser, Banana Tree, Rossiter's of Bath, Mandarin Stone and Reiss.