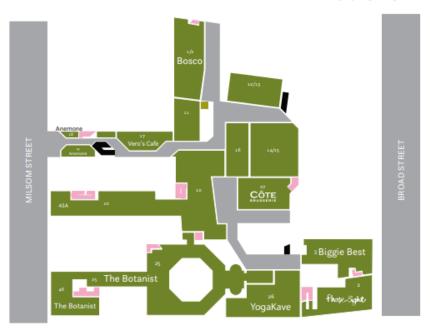

# Milsom Place

1/2 BOSCO
2 PHASE EIGHT
3 BIGGIE BEST
10 TO LET
11 TO LET
12/13 TO LET
14/15 TO LET
16 TO LET
17 VERO'S CAFE
18 ANEMONE
19 ANEMONE
19 ANEMONE
25 THE BOTANIST
26 YOGA KAVE
27 CÔTE BRASSERIE
43a TO LET
46 THE BOTANIST