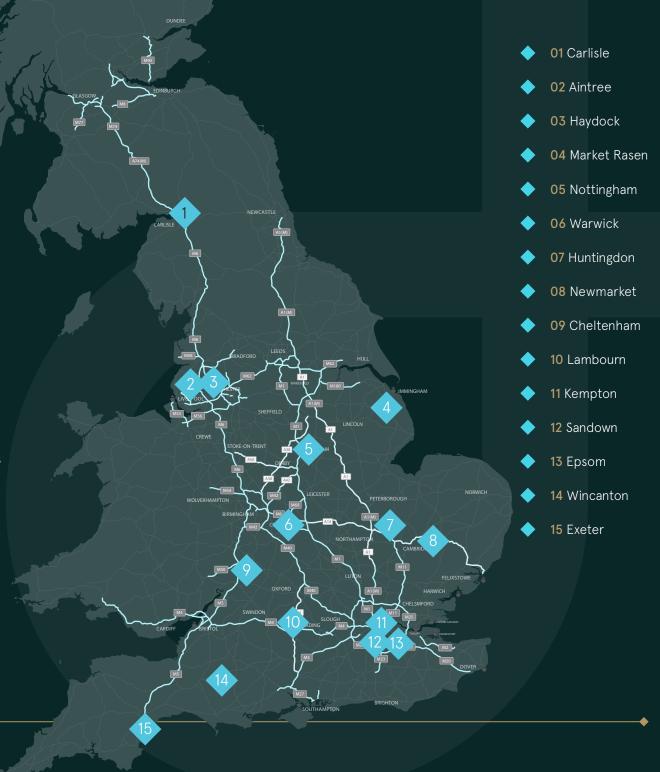

## **LAND TO LET**

Each site is within the Jockey Club Estate portfolio located at or nearby major race courses benefitting from fantastic access and transport links suitable for logistics and distribution.

The locations provide an array of versatile open storage options, including automotive vehicle storage, bulk storage solutions, and even the possibility of hosting events. These sites can be tailored to your needs, offering both smaller, individual plots or larger, more expansive spaces.