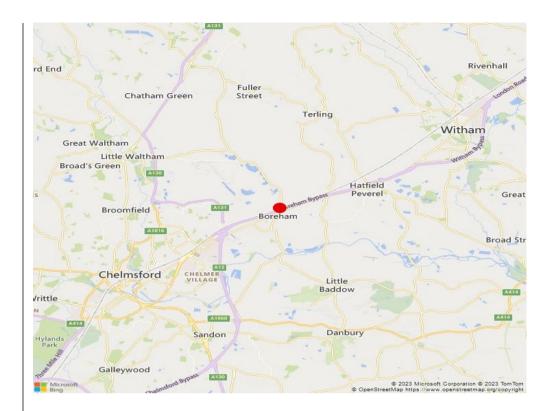

#### LOCATION

The site is located in Boreham, circa 4.5 miles north east of Chelmsford. It is well connected with Junction 19 of the A12 approximately 1.6 miles away, providing access to the M25 and central London.

London Stansted Airport is circa 19.3 miles to the north west with international connections. Hatfield Peverel train station provides railway access into London, or towards Colchester and Ipswich.