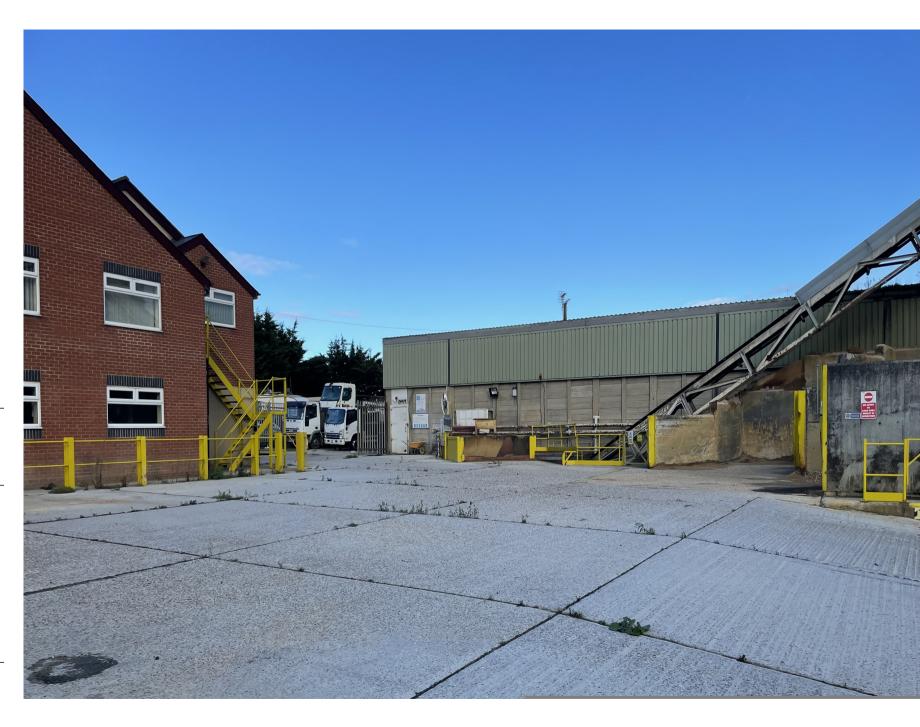

#### DESCRIPTION

Class 1 open storage site measuring circa 0.585 acres with ancillary industrial unit and office building. The site benefits from a concrete surface, and is fully fenced and secure. Electricity and water is available.

The industrial unit of steel portal frame construction has 4.5m eaves height and is approximately 3,863 sq. ft., benefiting from a rolling shutter door to the front and has 4.5m eaves height.

The office building is split across two floors, the ground floor and first floor measuring 1,505 sq. ft. and 1,477 sq. ft. respectively.

The batching plant is to be removed.