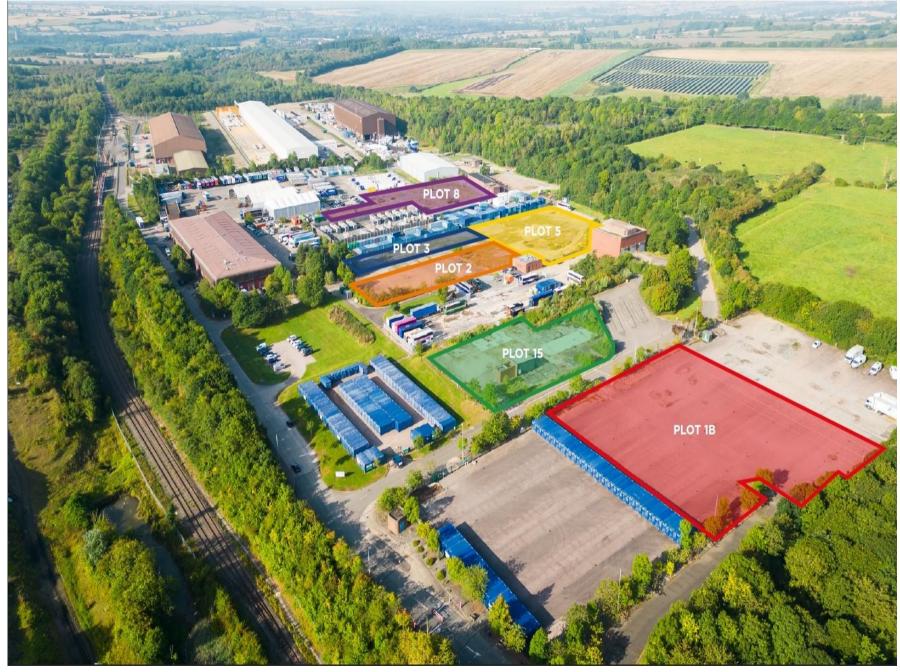

## DESCRIPTION

Melton Commercial Park is an estate that includes 33.43 acres of open storage land.

Plots available range from 0.63 to 2.02 acres and are a mixture of concrete, tarmac and soft surface.

Water and electricity are available for some plots and there is partial fencing in place.

## AVAILABLE PLOTS

Plots from 0.63 to 2.02 acres are available. Price on Application.

Plot 1B:

1.37 acres

Plot 2:

• 0.72 acres

Plot 3:

• 0.63 acres

Plot 5:

• 2.02 acres

#### Plot 8:

• 1.25 acres

Plot 15:

• 0.88 acres