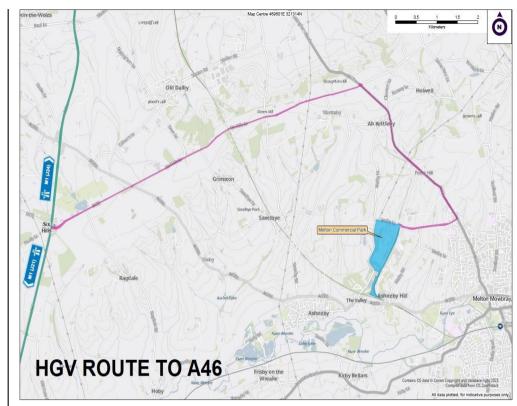

# MELTON COMMERCIAL PARK, MELTON MOWBRAY, LEICESTERSHIRE LE14 3JL

Available Plots From 0.62 - 2.02 acres 0.26 - 0.82 hectares

- Well established commercial park
- Range of open storage plots available
- Concrete, tarmac and soft surface
- Good HGV access to the A46 at Six Hills

HGV access to the site is good given the extensive road network.