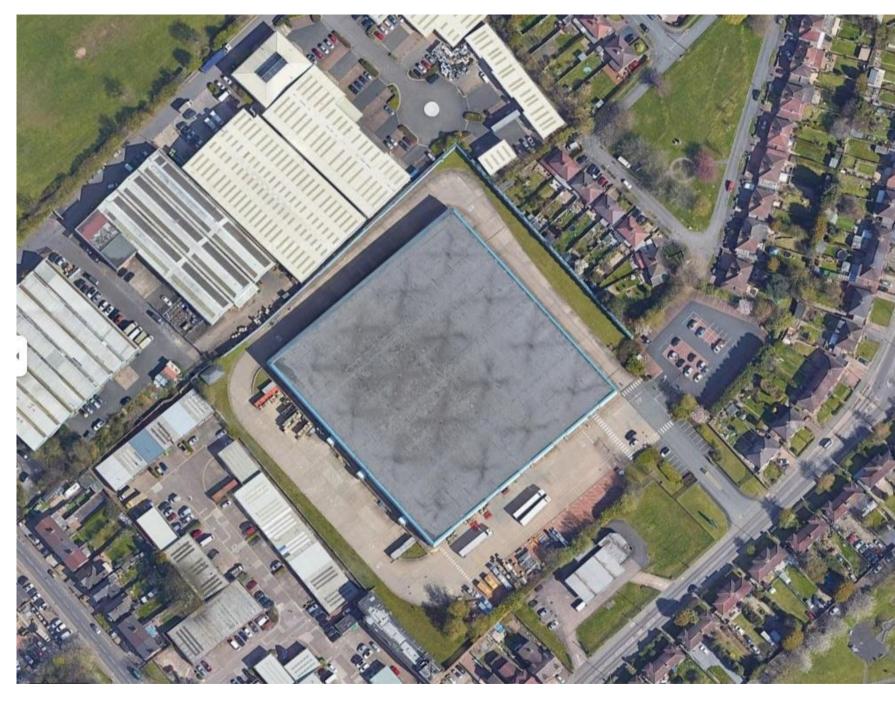

# **TO LET**

WOLVERHAMPTON 116, THE MEADOWS, CANNOCK ROAD, FALLINGS PARK, WOLVERHAMPTON, WEST MIDLANDS WV10 ORR

**115,892** sq ft **10,766.37** sq m

- 19 Truck Spaces
- 9 Loading Doors
- 83 Car Parking Spaces
- Yard Depth 37m

#### **DESCRIPTION**

The property comprises a built warehouse dating from the 1990's on a regular site with gatehouse to the front and 83 car parking spaces. It is constructed of steel portal frame with elevations of part brick part steel clad elevations under a profile clad roof. The eaves height is 6.4m and there are 9 loading doors - (dock level and level access) and an integral 2 storey office block. There is 360-degree access around the unit and 19 truck spaces to the Cannock Road frontage.