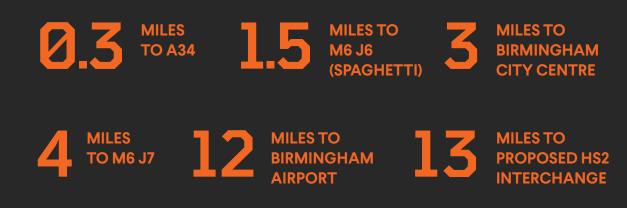

# **DRIVE TIMES**

|             | DRIVE TIME    | DISTANCE  |
|-------------|---------------|-----------|
| BIRMINGHAM  | 11 MINS       | 3.4 MILES |
| MANCHESTER  | 1 HR 52 MINS  | 84 MILES  |
| SHEFFIELD   | 1 HR 44 MINS  | 91 MILES  |
| BRISTOL     | 1 HR 49 MINS  | 92 MILES  |
| LEEDS       | 2 HRS 09 MINS | 119 MILES |
| LONDON      | 2 HRS 27 MINS | 126 MILES |
| SOUTHAMPTON | 2 HRS 36 MINS | 143 MILES |
| NEWCASTLE   | 3 HRS 34 MINS | 206 MILES |

Source: AA Route Planner

# Carter Jonas 0121 285 9470 www.carterjonas.co.uk

Nick Waddington 07912 770618 Nick.Waddington@carterjonas.co.uk

Adam McGuinness 07860 943735 Adam.Mcguinness@carterjonas.co.uk

|                          | DRIVE TIME   | DISTANCE  |
|--------------------------|--------------|-----------|
| AIRPORTS                 |              |           |
| BIRMINGHAM               | 27 MINS      | 16 MILES  |
| EAST MIDLANDS            | 49 MINS      | 40 MILES  |
| HEATHROW                 | 1 HR 59 MINS | 116 MILES |
| PORTS                    |              |           |
| BRISTOL                  | 1 HR 43 MINS | 92 MILES  |
| LIVERPOOL                | 1 HR 53 MINS | 94 MILES  |
| FELIXSTOWE               | 3 HRS 2 MINS | 165 MILES |
| Source: AA Route Planner |              |           |