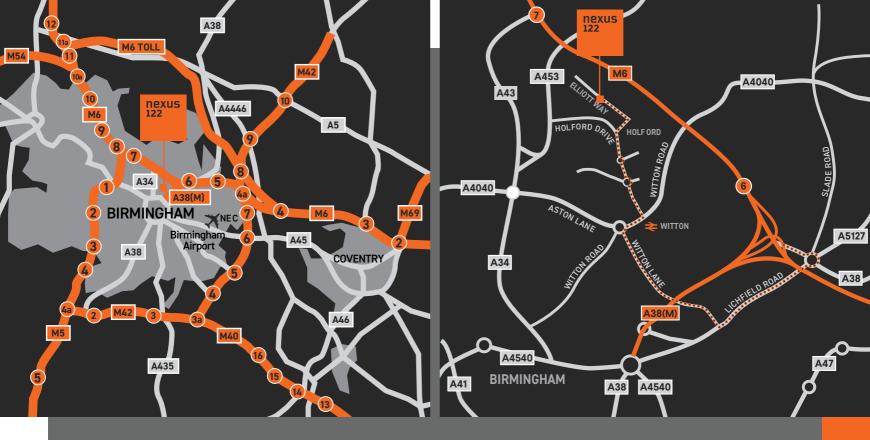

# ESTABLISHED

Nexus 122 is situated within a well established industrial area approximately 3 miles north of Birmingham and 1.5 miles from Junction 6 of the M6 motorway. High profile local occupiers include Parcelforce, Argos, TNT, Iron Mountain, Birmingham Wholesale Markets, JLR, Beiersdorf, Hydraforce, Guhring and National Grid.

# **DRIVE TIMES**

|             | DRIVE TIME    | DISTANCE  |
|-------------|---------------|-----------|
| BIRMINGHAM  | 11 MINS       | 3.4 MILES |
| MANCHESTER  | 1 HR 52 MINS  | 84 MILES  |
| SHEFFIELD   | 1 HR 44 MINS  | 91 MILES  |
| BRISTOL     | 1 HR 49 MINS  | 92 MILES  |
| LEEDS       | 2 HRS 09 MINS | 119 MILES |
| LONDON      | 2 HRS 27 MINS | 126 MILES |
| SOUTHAMPTON | 2 HRS 36 MINS | 143 MILES |
| NEWCASTLE   | 3 HRS 34 MINS | 206 MILES |

Source: AA Route Planner