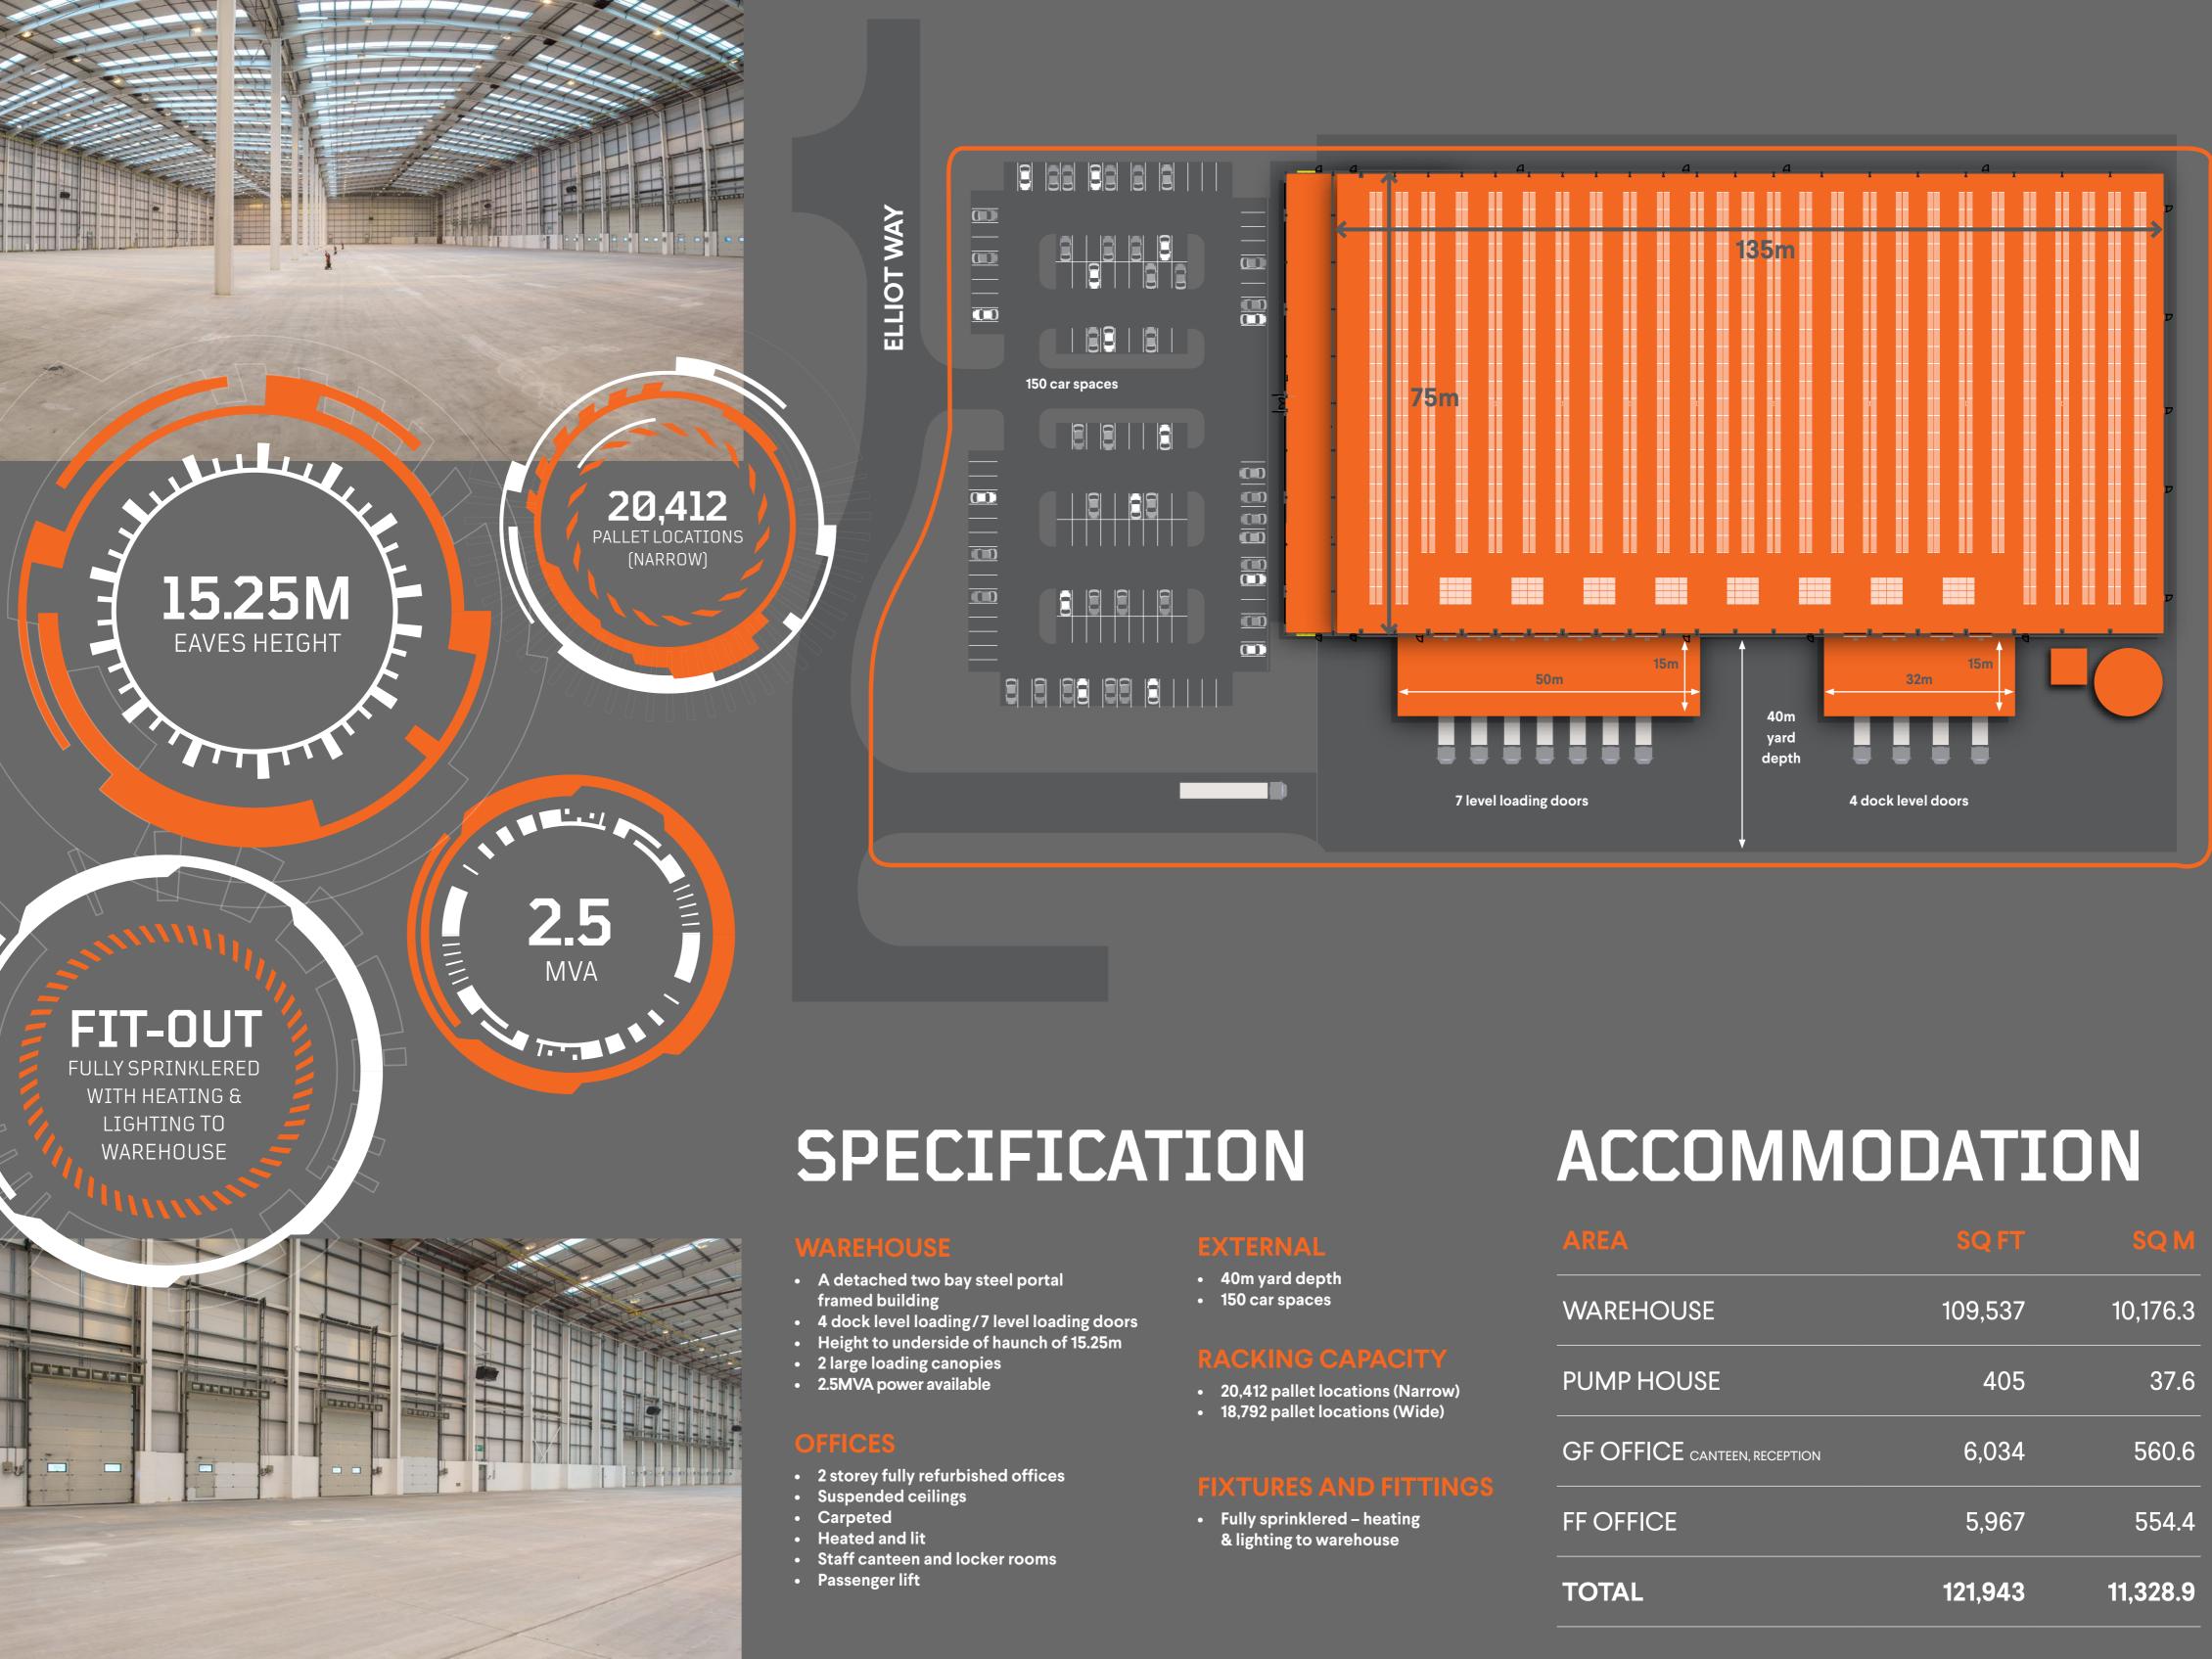

# 121,943 SOFT

# WORKFORCE

Birmingham's unemployment rate is significantly above the core city average of 4.1%.

**PEOPLE OF WORKING AGE** 

TOTAL POPULATION WITHIN 30 MINUTES DRIVE TIME

| AREA                         | SQ FT   | SQ M     |
|------------------------------|---------|----------|
| WAREHOUSE                    | 109,537 | 10,176.3 |
| PUMP HOUSE                   | 405     | 37.6     |
| GF OFFICE CANTEEN, RECEPTION | 6,034   | 560.6    |
| FFOFFICE                     | 5,967   | 554.4    |
| TOTAL                        | 121,943 | 11,328.9 |

# PLANNING

The building has consent for B1 (Light Industrial), B2 (General Industrial) and B8 (Warehouse & Distribution).