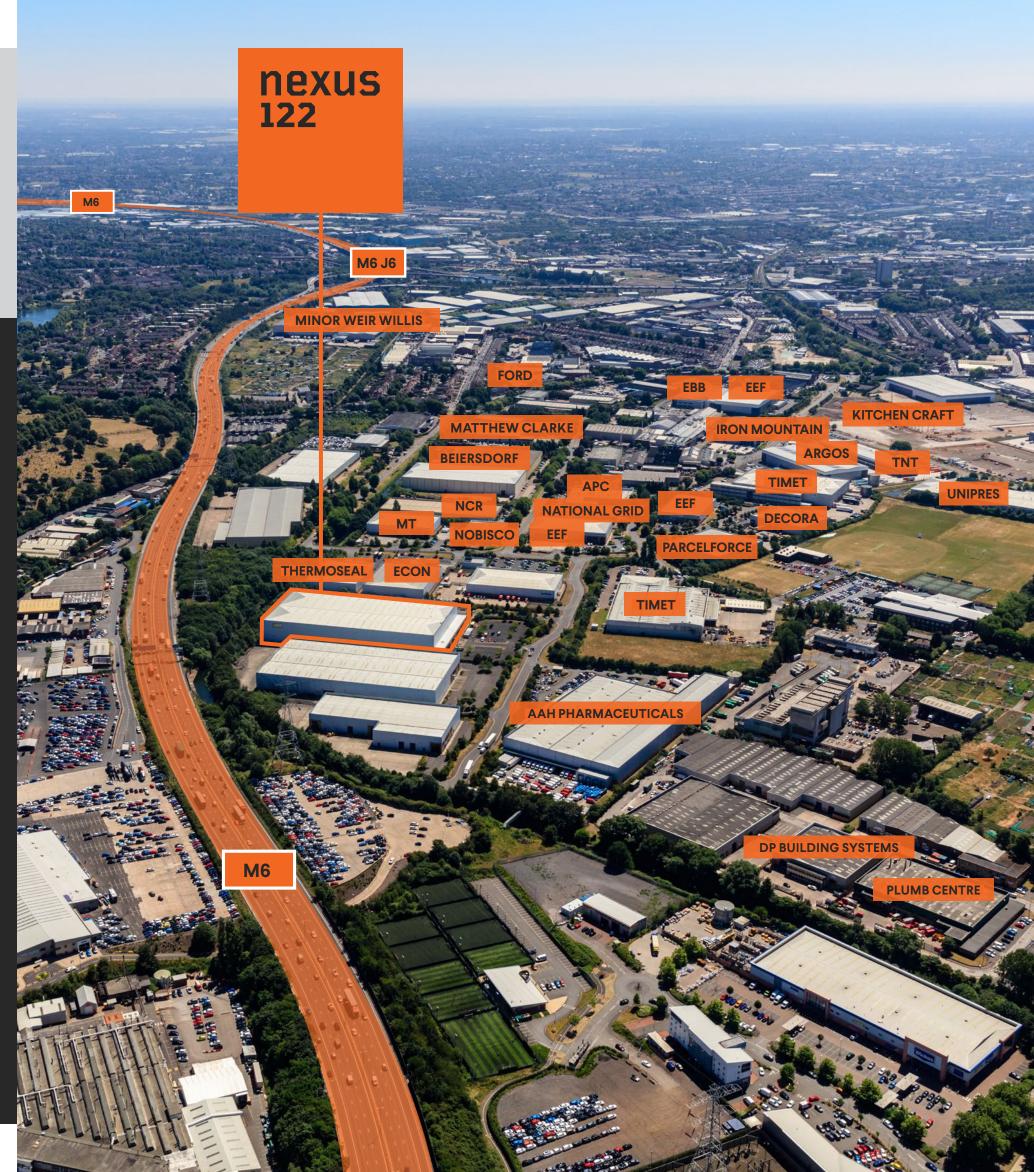

# ESTABLISHED

Nexus 122 is situated within a well established industrial area approximately 3 miles north of Birmingham and 1.5 miles from Junction 6 of the M6 motorway. High profile local occupiers include Parcelforce, Argos, TNT, Iron Mountain, Birmingham Wholesale Markets, JLR, Beiersdorf, Hydraforce, Guhring and National Grid.