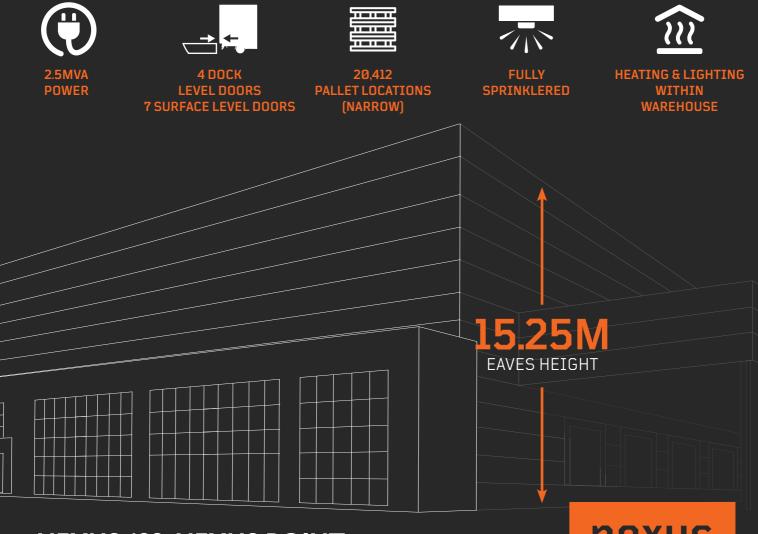

# 121,943 SOFT

# WORKFORCE

Birmingham's unemployment rate is significantly above the core city average of 4.1%.

**PEOPLE OF WORKING AGE** 

TOTAL POPULATION WITHIN 30 MINUTES DRIVE TIME

| AREA                         | SQ FT   | SQ M     |
|------------------------------|---------|----------|
| WAREHOUSE                    | 109,537 | 10,176.3 |
| PUMP HOUSE                   | 405     | 37.6     |
| GF OFFICE CANTEEN, RECEPTION | 6,034   | 560.6    |
| FFOFFICE                     | 5,967   | 554.4    |
| TOTAL                        | 121,943 | 11,328.9 |