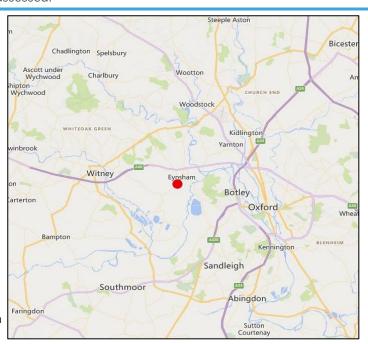

### **LOCATION**

Eynsham is situated adjacent to the A40, 5 miles west of the City of Oxford. The property is located on the B4429 Stanton Harcourt Road to the south Eynsham, adjacent to Oakfield Industrial Estate and opposite Oasis Business Park.

Nearby Oxford benefits from a mainline train station which links with London, Birmingham and Bristol and has good access to the A34 which links to the M40 to the north and M4 motorway to the south.