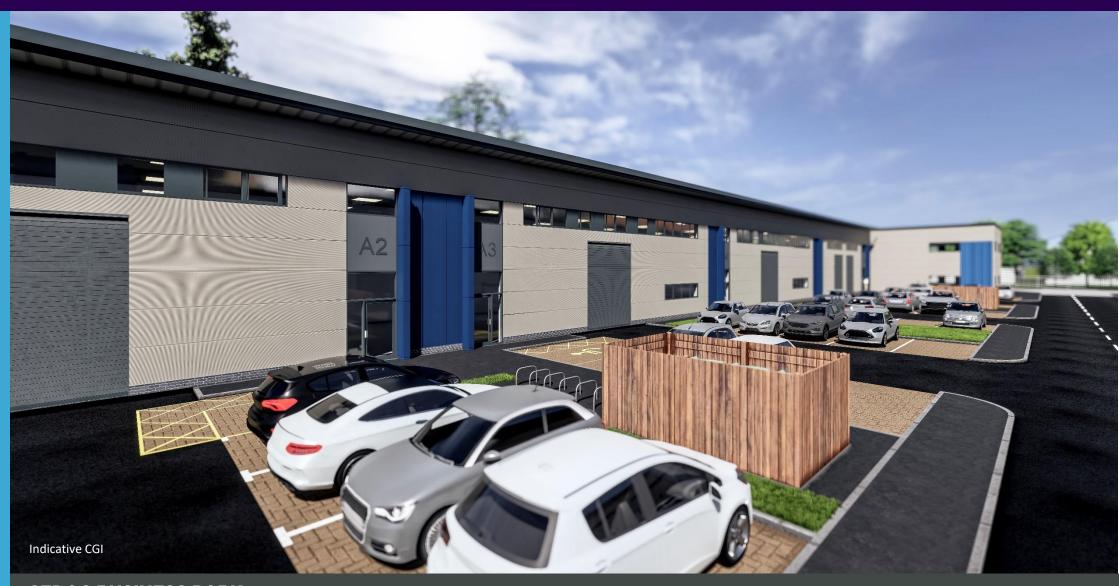

#### **DESCRIPTION**

Available Q1 2024, SEDAC Business Park comprises 12 various sized, modern, efficient units comprising of metal insulated wall and roof panels with double glazing. Internally the units will include sealed concrete floor with 30KN/m² floor loading and a mezzanine loading of 5kN/m². The buildings will provide an eaves height of 7.2m with 3.8m clear height under the mezzanine.

The buildings are suitable for a range of uses ranging from general light industrial to storage and distribution.