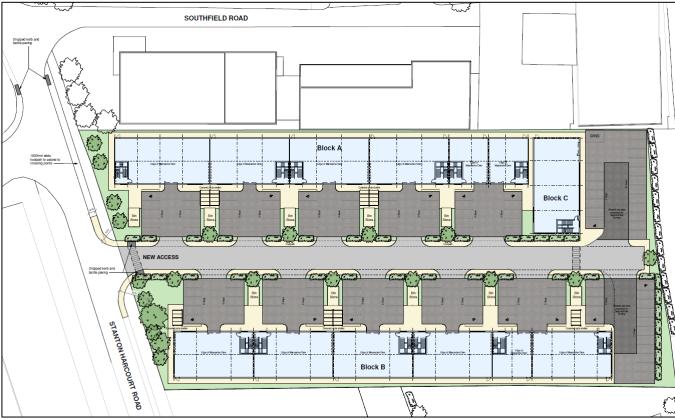

#### **DESCRIPTION**

Available Q1 2024, SEDAC Business Park comprises 12 various sized, modern, efficient units comprising of metal insulated wall and roof panels with double glazing. Internally the units will include sealed concrete floor with 30KN/m² floor loading and a mezzanine loading of 5kN/m². The buildings will provide an eaves height of 7.2m with 3.8m clear height under the mezzanine.

### **ACCOMMODATION**

Units are available individually or combined.

The units offer the following approximate gross internal floor areas;

| Unit | Grd Flr / sq.ft | First Flr / sq.ft | TOTAL SIZE  |
|------|-----------------|-------------------|-------------|
| A1   | 3,229           | 1,614             | 4,843       |
| A2   | 2,691           | 1,345             | 4,036       |
| A3   | 2,691           | 1,345             | 4,036       |
| A4   | 2,691           | 1,345             | 4,036       |
| A5   | 1,327           | 664               | 1,991       |
| A6   | 1,327           | 664               | 1,991       |
| B1   | 2,691           | 1.345             | 4,036       |
| B2   | 2,691           | 1,345             | 4,036       |
| В3   | 2.691           | 1.345             | 4.036       |
| B4   | 2,691           | 1,345             | 4,036       |
| B5   | 1,327           | 664               | 1,991       |
| B6   | 2,691           | 1,345             | Under Offer |