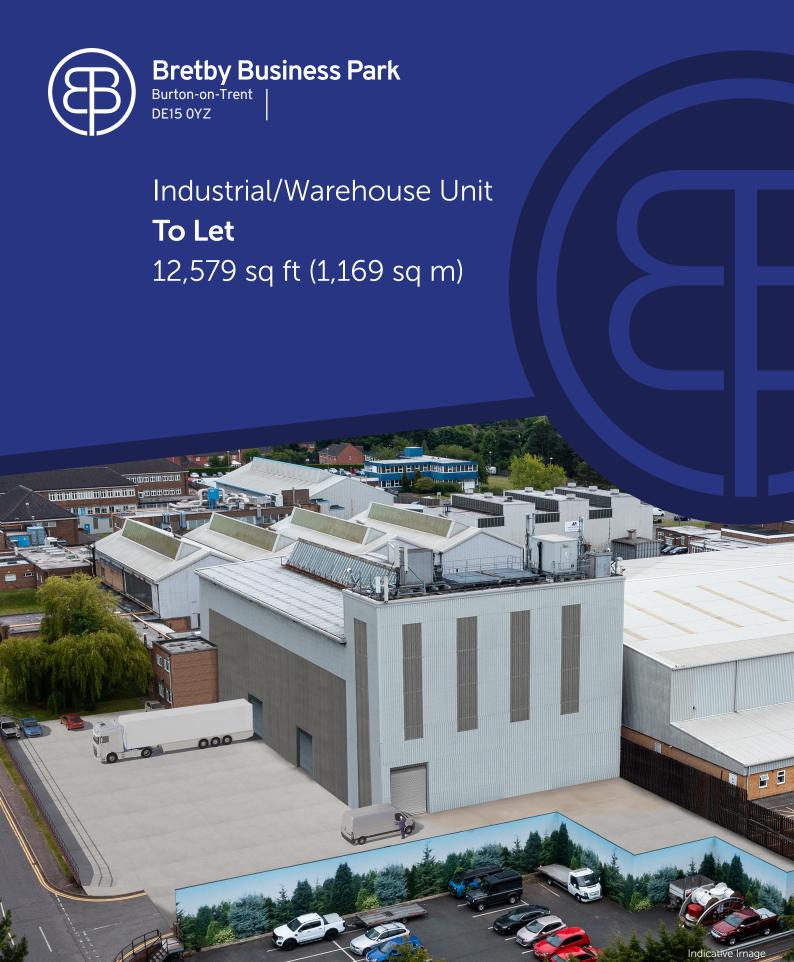

# **Dovedale House** is a detached industrial unit. It is prominently located near the estate entrance.

The Unit will provide the following specifications:

- 3 full height level access doors
- Clear internal height of 12.78 m
- Internal eaves height of 15.16 m
- 3 phase power
- Enlarged service yard