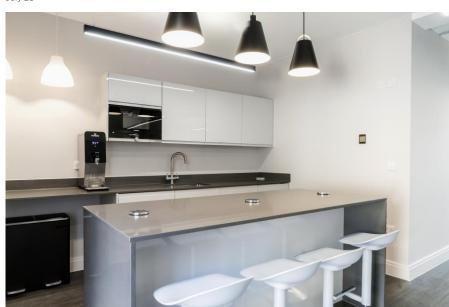

#### **DESCRIPTION**

The property comprises of a two storey building with brick façade under a pitched tiled roof with a private and secure courtyard.

Internally the property has been refurbished to provide top class office accommodation fully fitted with modern contemporary furniture fully data cabled (Cat 6) to a dedicated server room on the first floor. Both floors benefits from a high quality fully fitted kitchen with dishwasher and fridge.