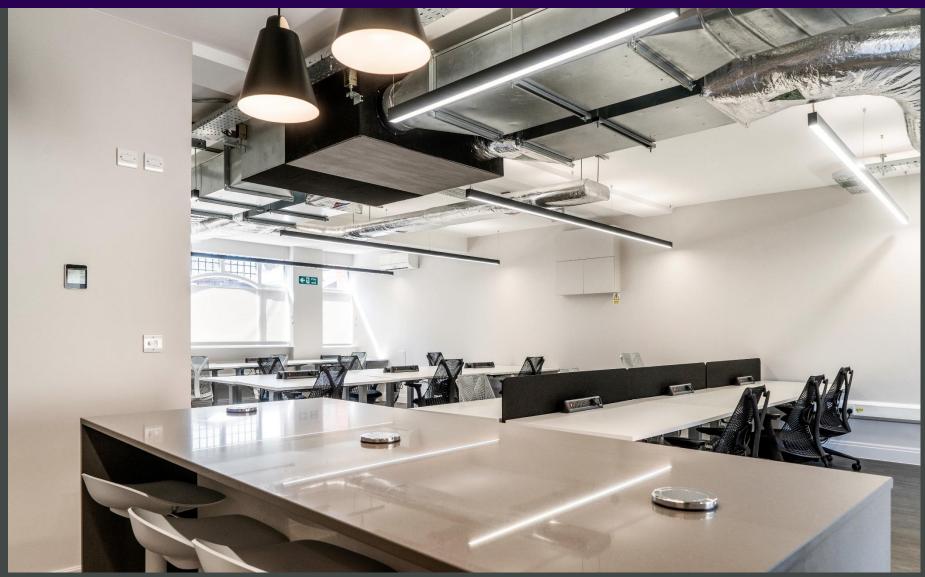

#### **DESCRIPTION**

The property comprises of a two storey building with brick façade under a pitched tiled roof with a private and secure courtyard.

Internally the property has been refurbished to provide top class office accommodation fully fitted with modern contemporary furniture fully data cabled (Cat 6) to a dedicated server room on the first floor. Both floors benefits from a high quality fully fitted kitchen with dishwasher and fridge.

The building benefits from state of the art digital access systems along with energy recovery fresh air system on the ground floor.

The property provides the following specification

- Fully Furnished with height adjustable workstations
- Superfast Wi-Fi
- LED Lighting
- Comfort Cooling
- Fresh Air Exchange
- Kitchenette
- Shower
- Male & Female WC
- Private Courtyard