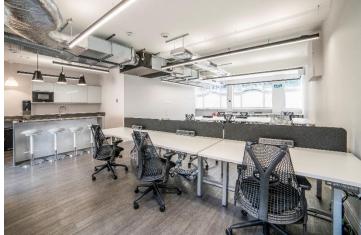

#### **DESCRIPTION**

The property comprises of a two storey building with brick façade under a pitched tiled roof with a private and secure courtyard.

Internally the property has been refurbished to provide top class office accommodation fully fitted with modern contemporary furniture fully data cabled (Cat 6) to a dedicated server room on the first floor. Both floors benefits from a high quality fully fitted kitchen with dishwasher and fridge.

The building benefits from state of the art digital access systems along with energy recovery fresh air system on the ground floor.

The property provides the following specification

- Fully Furnished with height adjustable workstations
- Superfast Wi-Fi
- LED Lighting
- Comfort Cooling
- Fresh Air Exchange
- Kitchenette
- Shower
- Male & Female WC
- Private Courtyard