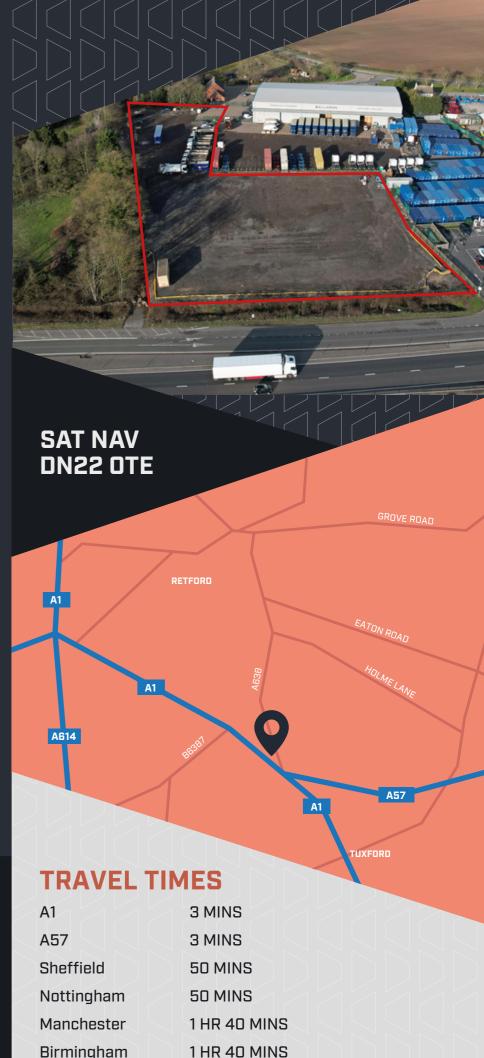

LAND TO LET

Markham Moor, Retford, Nottinghamshire, DN22 OTE

2.03 ACRES AVAILABLE

## **LOCATION**

The property is superbly located on the A1 at Markham Moor, approximately 10 miles south of Worksop and 5 miles south of Retford. The A1 provides easy direct access to the south east, the north and north east, whilst the nearby A46 links directly to the M1 to the south.

#### **DESCRIPTION**

The site extends to approximately 2.03 acres and is suitable for a range of open storage requirements. The site is a MOT hardcore compacted surface in its entirety and secured with paladin fencing perimeters. The land is fully serviced with three phase electricity, water and lighting. Access is via a secure access controlled shared entrance.