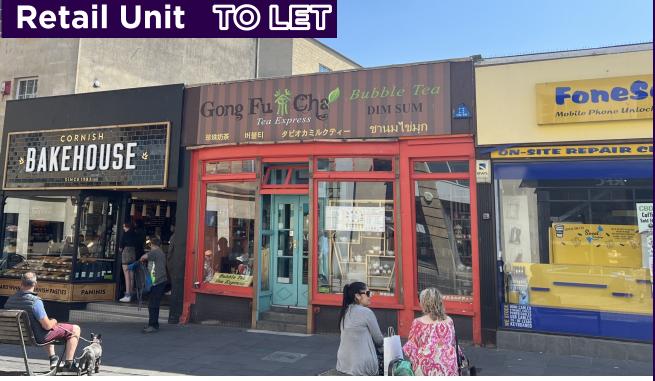

# 2 LOWER BOROUGH WALLS, BATH, BA1 1QR **TOTAL SALES SPACE - APPROXIMATELY 360 SQFT (33.4 SQM)**

### **DESCRIPTION**

The property comprises open plan ground floor retail space with ancillary storage located in the basement. The shop benefits from a prominent glass frontage.