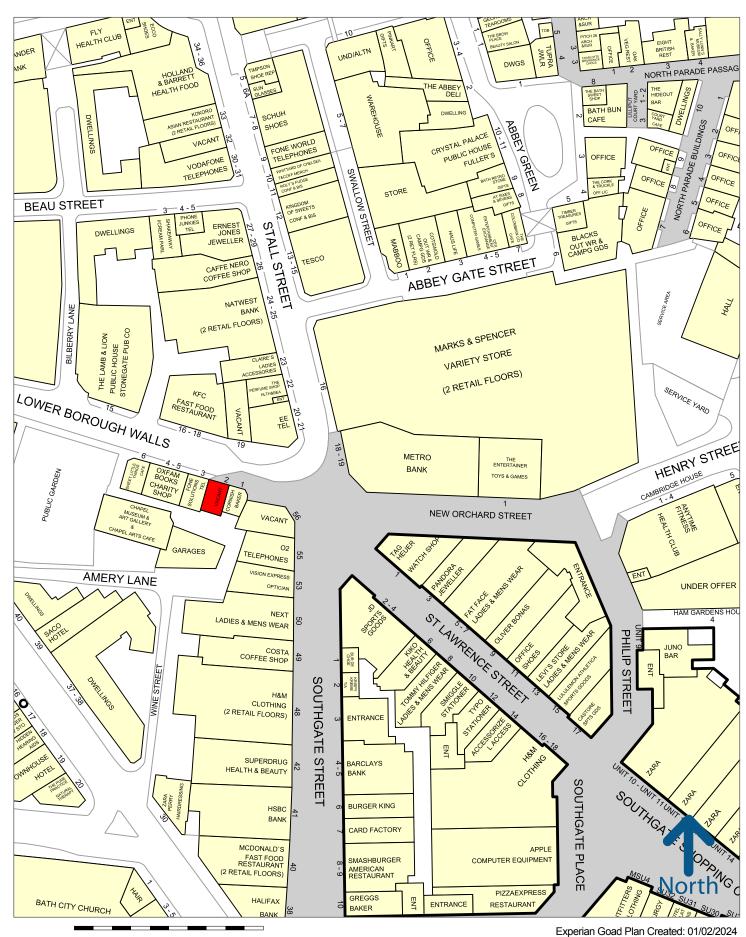

The property is situated at the southern part of Bath, located in close proximity to the Southgate Shopping Centre. Lower Borough Walls is used as a busy thoroughfare connecting Kingsmead Square and surrounding areas, including Bath College, and the Cinema complex to SouthGate shopping centre.

Nearby retailers include Marks and Spencer, Levi's, KFC, Pandora, Sweet Little Things, JD Sports, and Tommy Hilfiger.