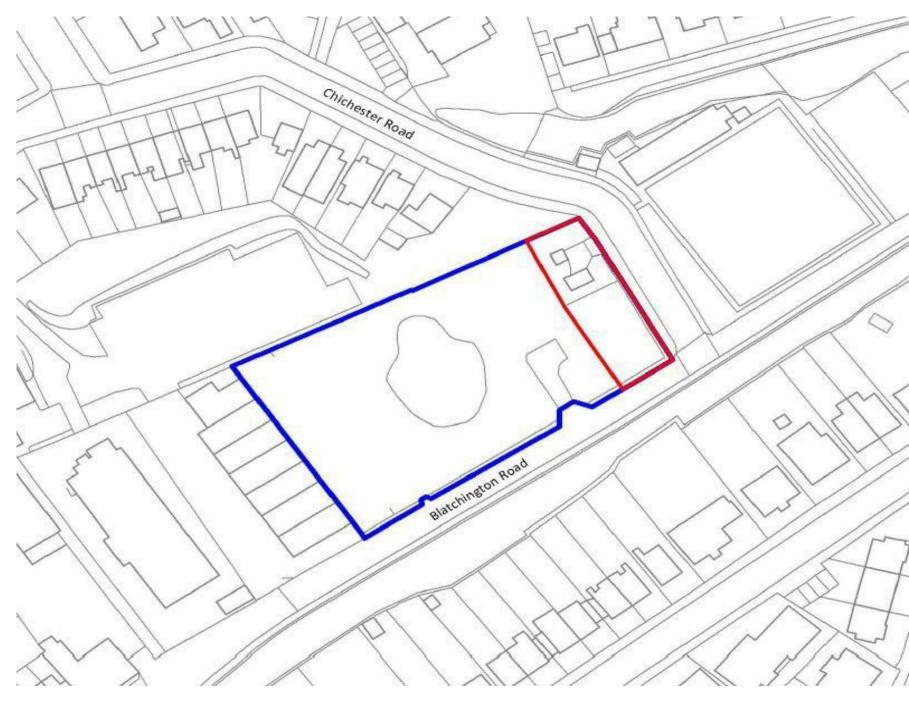

#### **DESCRIPTION**

The former gas holder site (edged in blue) has now been cleared, making for a reasonably levelled part concrete and part hardcore surface.

The site is surrounded by metal wire fencing and is available for immediate occupation for open storage.

The property does not include the perimeter edged in red, which is retained for operational use by the landlord.

# **ACCOMMODATION**

36,594 sq ft (0.84 acres)