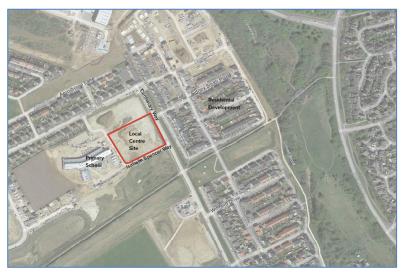

### LOCATION

Witney is a large market town located in West Oxfordshire, approximately 12 miles to the west of Oxford and approximately 29 miles from Cheltenham via the A40. Being close to the A40 benefits from good access to the A34 dual carriageway, M4, M5 and M40 motorways.

The new neighbourhood scheme development is to be located in the centre of the new 1,000 home West Witney residential area, with nearly 850 dwellings completed and being adjacent to the new Primary School.

### **CONDITION ON DELIVERY**

Shell and core.

Proposed layout.

March 202

Aerial view (note: the view does not show latest developments)

View from school entrance (from South corner towards North).

View from Centenery Way (from South of site towards North-West).