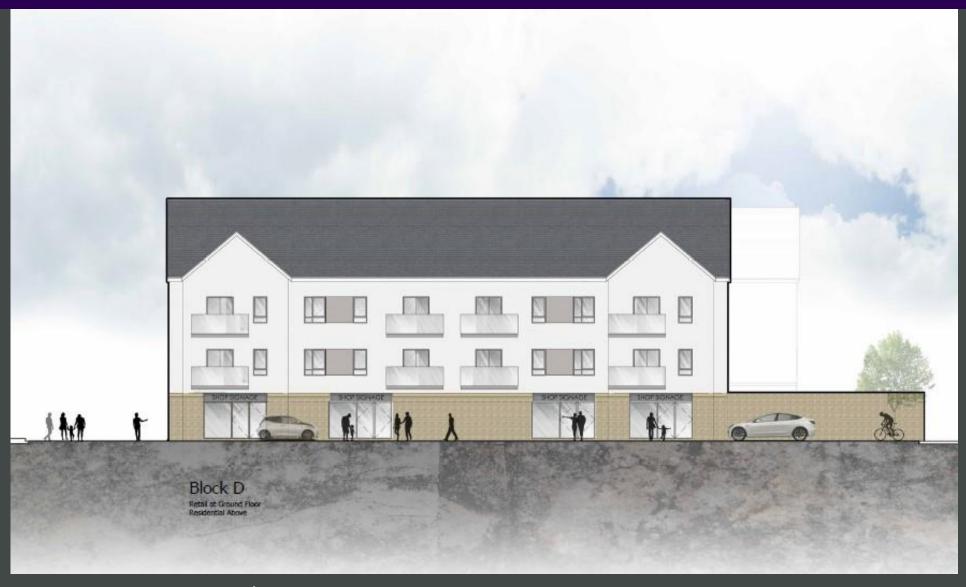

## **DESCRIPTION**

The retail development will comprise of four ground floor units of joint size of 9,202 sq ft (855 sq m) with residential units above.

### Envisaged uses:

Unit 1 - Retail, commercial (subject to terms, could be joined with Unit 2)

Unit 2 - Retail, commercial (subject to terms, could be joined with Unit 1)

Unit 3 – Café – Under Offer

Unit 4 - Convenience store - Under Offer

### **CONDITION ON DELIVERY**

Shell and core.

Proposed layout.

March 202

Aerial view (note: the view does not show latest developments)

View from school entrance (from South corner towards North).

View from Centenery Way (from South of site towards North-West).