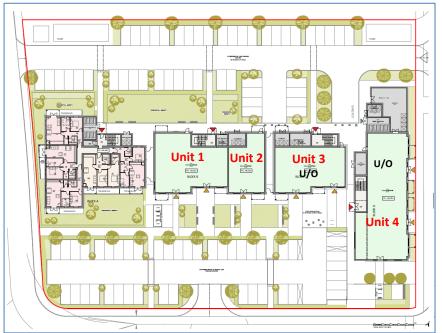

### Envisaged uses:

Unit 1 - Retail, commercial (subject to terms, could be joined with Unit 2)

Unit 2 - Retail, commercial (subject to terms, could be joined with Unit 1)

Unit 3 – Café – Under Offer

Unit 4 - Convenience store - Under Offer

## **ACCOMMODATION**

The following units are currently available with areas quoted on a net internal basis.

|        | sq ft       | sq m        |
|--------|-------------|-------------|
| Unit 1 | 2,357       | 219         |
| Unit 2 | 1,238       | 115         |
| Unit 3 | Under Offer | Under Offer |
| Unit 4 | Under Offer | Under Offer |
| TOTAL  | 3,595       | 334         |

### **CONDITION ON DELIVERY**

Shell and core.

Proposed layout.

March 202

Aerial view (note: the view does not show latest developments)

View from school entrance (from South corner towards North).

View from Centenery Way (from South of site towards North-West).