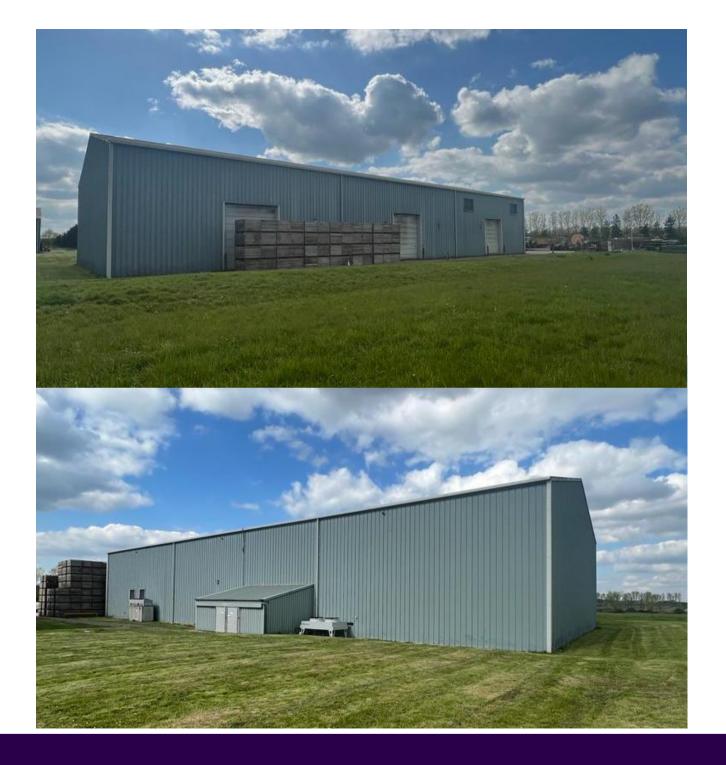

#### DESCRIPTION

The property is fully insulated and consists of a steel portal frame set under a pitched roof and is split into three bays. The property is currently used as a cold store for the agricultural sector and can store produce at 2°. Minimum eaves height of 8.8m and a maximum of 11.9m.

There are shared amenities on site. The property also has the benefit of three electrically operated shutter doors per bay measuring 4.6m x 5.3m The property benefits from a yard to the front and side and there is scope to extend the yard to the front of the building, please contact the agents for more detail.