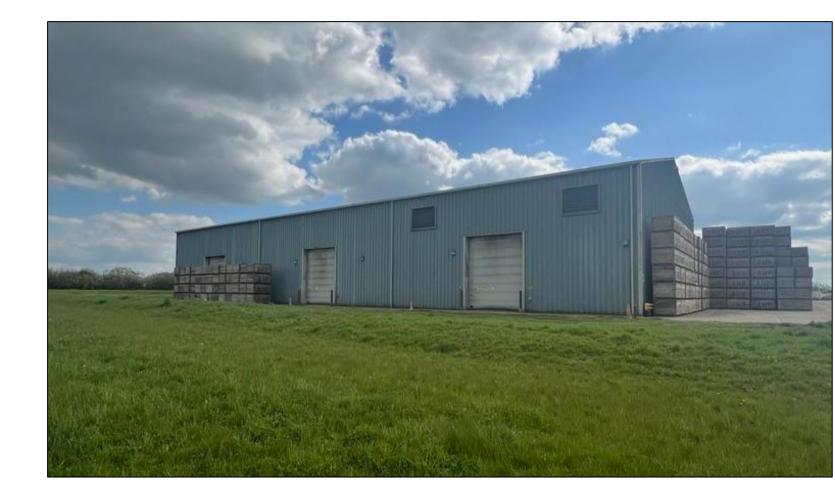

#### DESCRIPTION

The property is fully insulated and consists of a steel portal frame set under a pitched roof and is split into three bays. The property is currently used as a cold store for the agricultural sector and can store produce at 2°. Minimum eaves height of 8.8m and a maximum of 11.9m.

There are shared amenities on site. The property also has the benefit of three electrically operated shutter doors per bay measuring 4.6m x 5.3m The property benefits from a yard to the front and side and there is scope to extend the yard to the front of the building, please contact the agents for more detail.