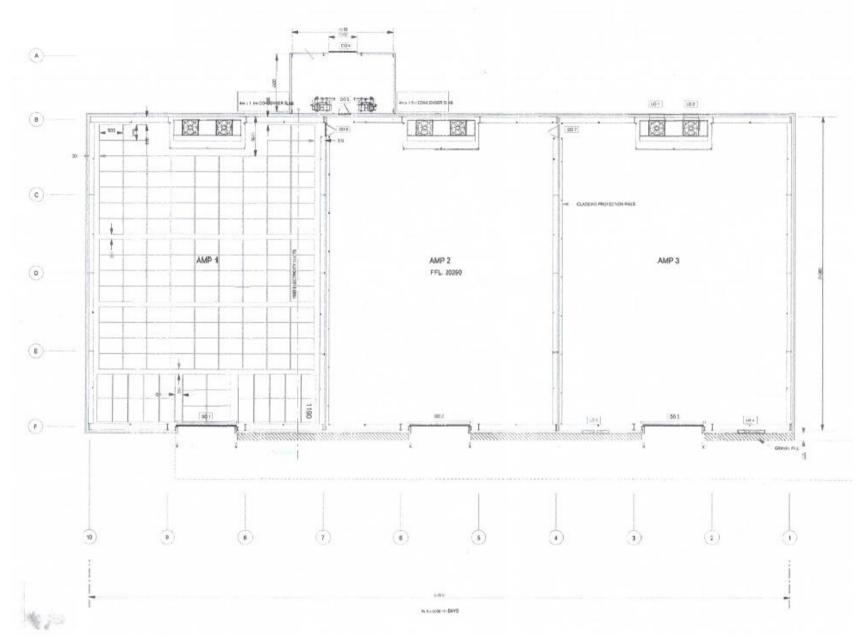

#### ACCOMMODATION

|       | Sq Ft  | Sq M    |  |
|-------|--------|---------|--|
| Bay 1 | 4,865  | 451.97  |  |
| Bay 2 | 4,865  | 451.97  |  |
| Bay 3 | 4,865  | 451.97  |  |
| Total | 14,595 | 1,355.9 |  |
|       |        |         |  |

#### VIEWING

Strictly by appointment with Carter Jonas - 01223 362828

Plan (not to scale)