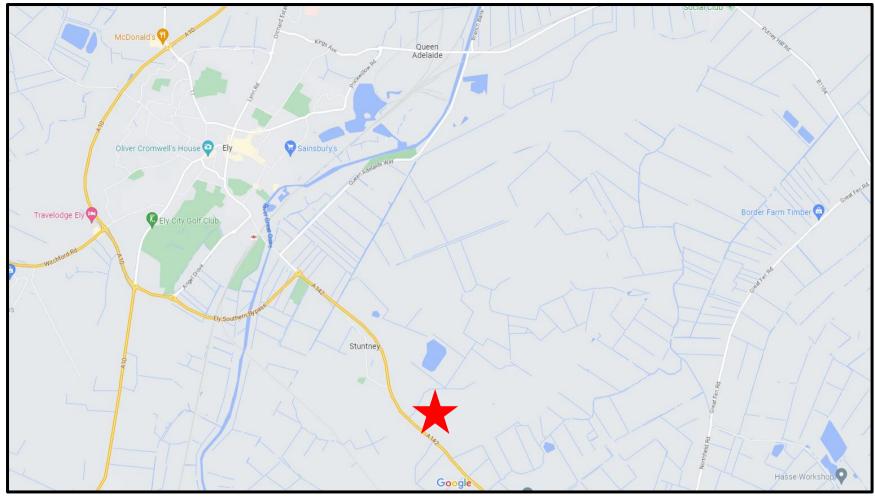

#### LOCATION

The unit is located adjacent to the A142 in the village of Stuntney, the village is 1.8 miles from Soham. The A142 interconnects with the A10 which provides access to Ely to the north and Cambridge. The A142 also provides access to the A14 and Newmarket. The A14 provides access to Cambridge as well as Bury St Edmunds to the east and the wider UK motorway network.

#### (Google maps)