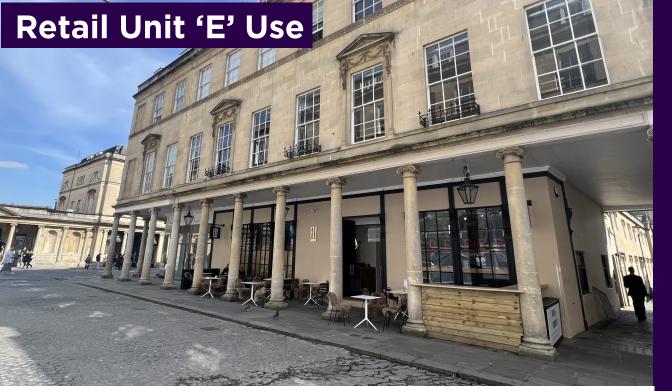

# **DESCRIPTION**

This Grade I Listed property comprises ground, first and basement floor sales and benefit from an attractive and prominent frontage onto Bath Street.

The colonnades provide for al fresco dining along with additional seating (STP) on Bath Street. The recently refurbished property has a new staircase from basement level to first floor allowing an occupier to utilise all floors as sales. The property also benefits from an alcohol ENERGY PERFORMANCE CERTIFICATE licence.

The property is currently occupied by Fly Fitness who are looking to assign their Lease.