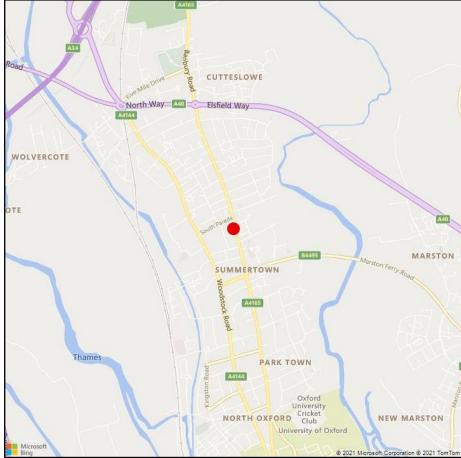

## LOCATION

The offices are situated in a prime location on Banbury Road in the thriving suburb of Summertown approximately 1 mile south of the northern bypass and 1.5 miles north of Oxford City Centre. There are regular bus links into Oxford and to Oxford Parkway train station linking to London, Marylebone within an hour.