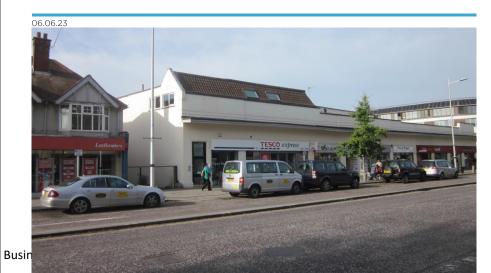

## LOCATION

The offices are situated in a prime location on Banbury Road in the thriving suburb of Summertown approximately 1 mile south of the northern bypass and 1.5 miles north of Oxford City Centre. There are regular bus links into Oxford and to Oxford Parkway train station linking to London, Marylebone within an hour.

Summertown is a thriving area to the North of Oxford City Centre offering excellent amenities for office occupiers with nearby occupiers including Tescos, Sainsburys, M & S Simply Food, Taylors, Boots, Costa Coffee and Cook.