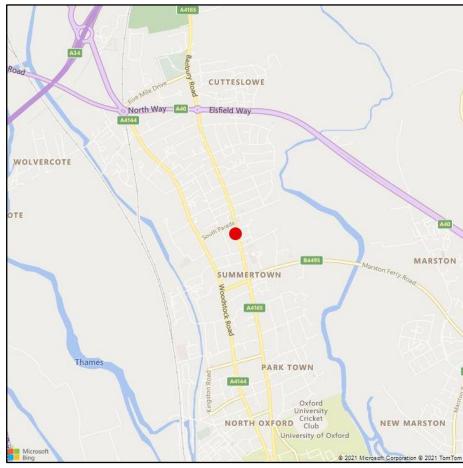

### LOCATION

The offices are situated in a prime location on Banbury Road in the thriving suburb of Summertown approximately 1 mile south of the northern bypass and 1.5 miles north of Oxford City Centre. There are regular bus links into Oxford and to Oxford Parkway train station linking to London, Marylebone within an hour.