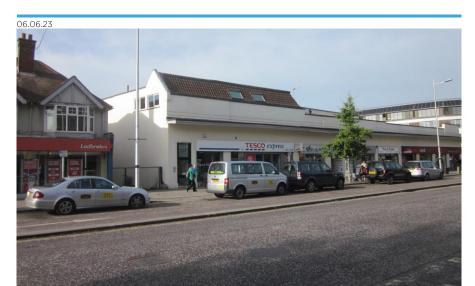

### LOCATION

The offices are situated in a prime location on Banbury Road in the thriving suburb of Summertown approximately 1 mile south of the northern bypass and 1.5 miles north of Oxford City Centre. There are regular bus links into Oxford and to Oxford Parkway train station linking to London, Marylebone within an hour.

Summertown is a thriving area to the North of Oxford City Centre offering excellent amenities for office occupiers with nearby occupiers including Tescos, Sainsburys, M & S Simply Food, Taylors, Boots, Costa Coffee and Cook.