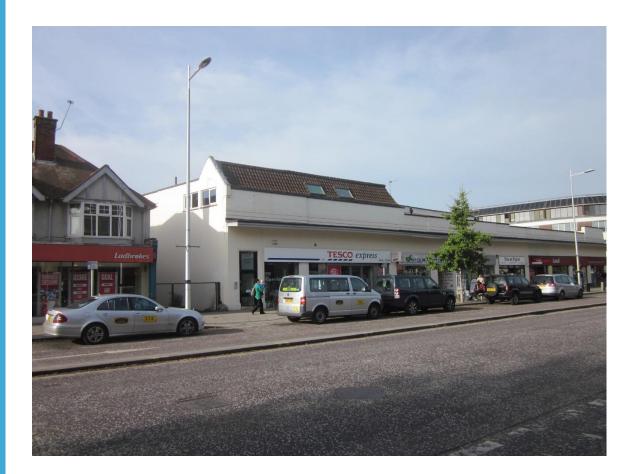

### LOCATION

The offices are situated in a prime location on Banbury Road in the thriving suburb of Summertown approximately 1 mile south of the northern bypass and 1.5 miles north of Oxford City Centre. There are regular bus links into Oxford and to Oxford Parkway train station linking to London, Marylebone within an hour.

Summertown is a thriving area to the North of Oxford City Centre offering excellent amenities for office occupiers with nearby occupiers including Tescos, Sainsburys, M & S Simply Food, Taylors, Boots, Costa Coffee and Cook.

#### **DESCRIPTION**

Situated in the heart of the much sought-after suburb of Summertown, the available suite is on the first floor of the property. There are two ground floor secured entrances one granting access from Banbury Road and the other from South Parade.