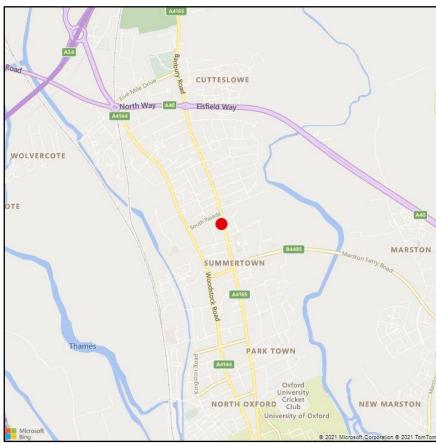

### LOCATION

The offices are situated in a prime location on Banbury Road in the thriving suburb of Summertown approximately 1 mile south of the northern bypass and 1.5 miles north of Oxford City Centre. There are regular bus links into Oxford and to Oxford Parkway train station linking to London, Marylebone within an hour.