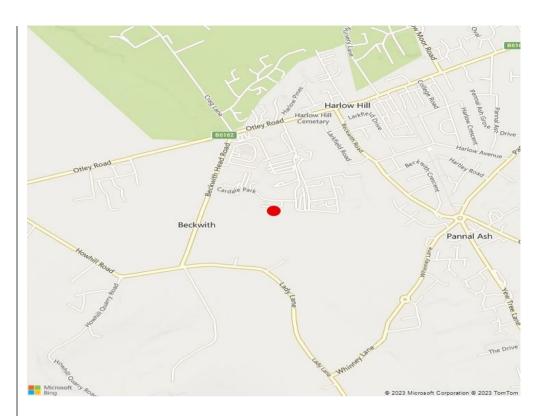

#### **LOCATION**

The premises are situated on the high quality Greengate Office Development at Cardale Park, approximately 1 mile west of Harrogate Town Centre.

Cardale Park is one of Harrogate's most prestigious out of town office locations, with nearby occupiers including Handelsbanken, InTechnology and Cardale Asset Management.

Harrogate is located 17 miles north of Leeds and 20 miles west of York and has close connections to the M1, A1M & M62. Leeds Bradford Airport is 15 miles to the south west and the mainline Railway Station provides excellent access to the national rail network.