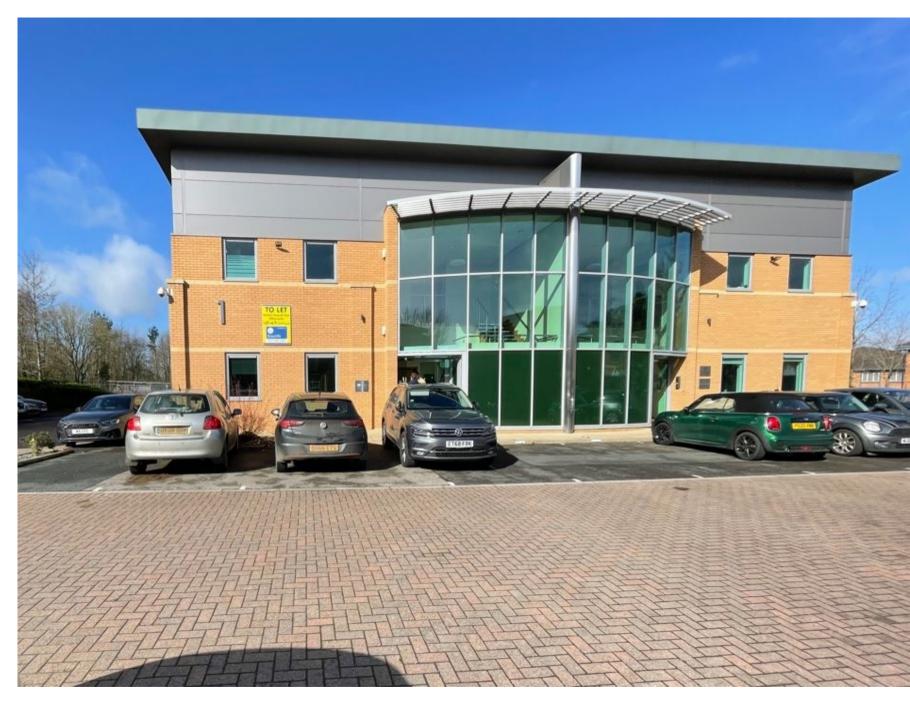

# **TO LET**

GROUND FLOOR UNIT 1 GREENGATE, CARDALE PARK, HARROGATE, NORTH YORKSHIRE HG3 1GY

**1,567** sq ft **145.57** sq m

- Established out of town office location
- Modern specification office premises
- 6 car parking spaces

#### **DESCRIPTION**

The property comprises a modern high quality ground floor office, benefiting from the following specification:

- full raised access floors
- suspended ceiling with integrated LED panel lighting
- comfort cooling
- gas fired central heating to wall mounted radiators
- fitted kitchen
- dedicated meeting/board room
- security shutters
- 6 parking spaces