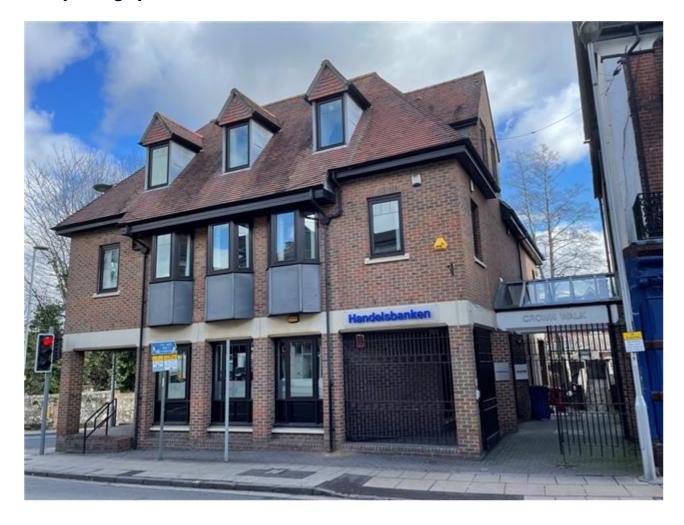

# 1-2 Crown Walk, 1 Jewry Street, Winchester SO23 8BB

#### Location

The property is located on Jewry Street, in a purpose-built office building 350 yards from the station. Winchester is home to a number of professional firms and corporate bodies, including the council offices for Hampshire District. The city benefits from excellent road, rail and flying communication links.

## **Description**

The premises comprise a purpose-built office building with offices available over the first and second floor. Access is via the main entrance on Jewry Street with secondary access also available should subdivision be required. The first floor is currently laid out as a single office rather than 2 suites.