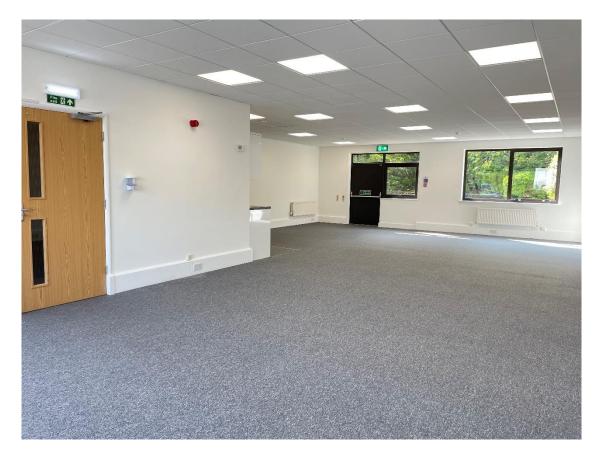

- Suspended ceilings
- Dado trunking
- Double glazed windows
- Kitchenette
- Toilet facilities
- Allocated car parking

Consideration will be given to further works subject to terms.

## **ACCOMMODATION**

The following units are currently available with areas quoted on a net internal basis.

|              | Sq Ft | Sq M   |
|--------------|-------|--------|
| Ground Floor | 967   | 89.84  |
| First Floor  | 984   | 91.42  |
| TOTAL        | 1,951 | 181.26 |
|              |       |        |