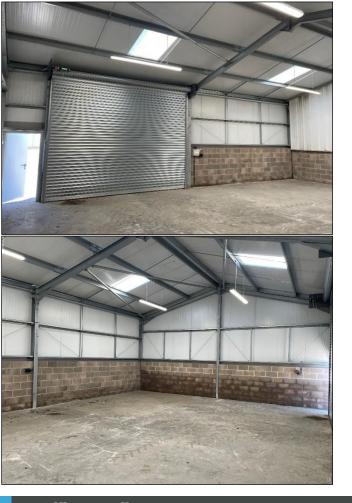

#### **DESCRIPTION**

Unit 6 is a newly built self-contained storage/workshop unit being of a steel portal frame construction with blockwork elevations under a pitched roof.

The unit is newly constructed and benefits from the following features:

- Internal LED strip lighting
- Shared toilet facility
- Internal eaves of 4.2m with a maximum apex height of circa 5.3m
- Parking and additional space for skips/containers, subject to terms
- Electric roller shutter doors

### **ACCOMMODATION**

The unit offers the following approximate gross internal floor area;

|        | Sq Ft | Sq M   |
|--------|-------|--------|
| Unit 6 | 1,200 | 111.48 |
|        |       |        |