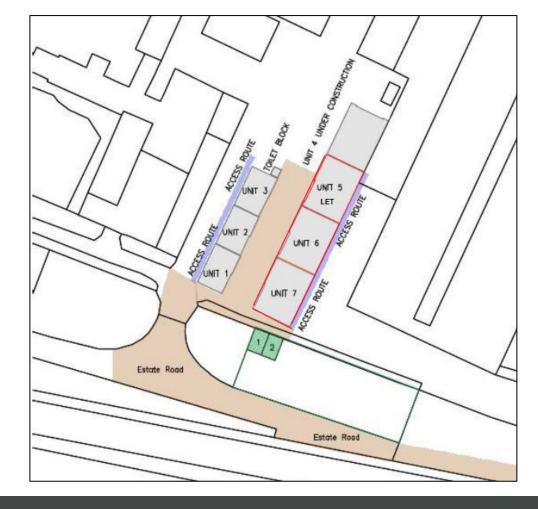

#### **LOCATION**

The subject property is located to the West of Witney, accessed from Downs Road and being less than a two minute drive from the A40.

The unit is situated within Peashell Farm, which comprises a range of agricultural and commercial units.