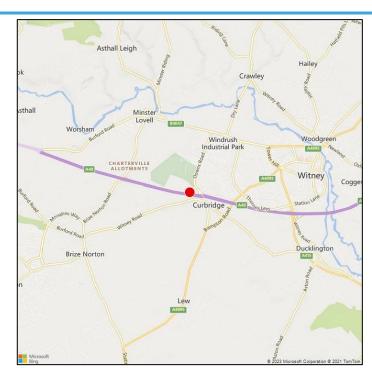

#### **LOCATION**

The subject property is located to the West of Witney, accessed from Downs Road and being less than a two minute drive from the A40.

The unit is situated within Peashell Farm, which comprises a range of agricultural and commercial units.

Witney is a large market town located in West Oxfordshire, approximately 12 miles to the west of Oxford and approximately 29 miles from Cheltenham via the A40. Being close to the A40 occupiers will benefit from good access to the A34 dual carriageway, M4, M5 and M40 motorways.