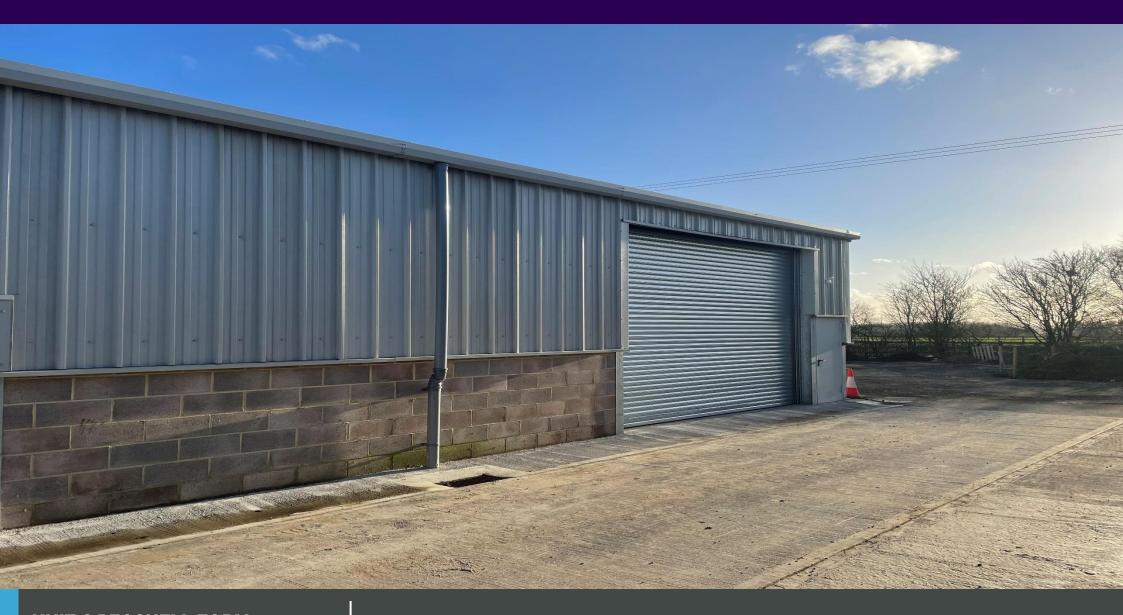

# Carter Jonas

UNIT 6 PEASHELL FARM WITNEY OXFORDSHIRE OX29 7NZ

New self-contained storage/workshop unit

- 1,200 sq.ft (111.48 sq.m)
- Parking + additional space for skips/containers\*
- Immediate access to the A40
- Electric roller shutter doors

#### **DESCRIPTION**

Unit 6 is a newly built self-contained storage/workshop unit being of a steel portal frame construction with blockwork elevations under a pitched roof.

The unit is newly constructed and benefits from the following features:

- Internal LED strip lighting
- Shared toilet facility
- Internal eaves of 4.2m with a maximum apex height of circa 5.3m
- Parking and additional space for skips/containers, subject to terms
- Electric roller shutter doors