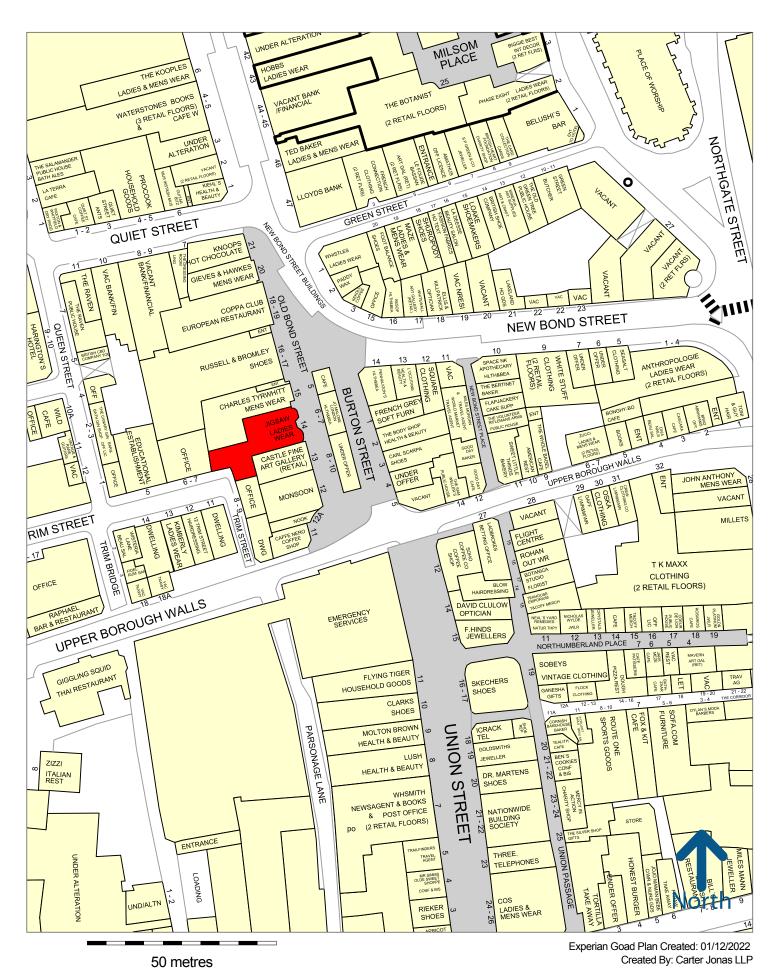

### LOCATION

Old Bond Street is situated within Bath's central Conservation Area at the junction of Milsom Street; Baths most fashionable street. Baths famous city centre shopping is in the heart, along with Bath Abbey and The Roman Baths.

Old Bond Street is part of the Northern Quarter which forms Milsom Street, New Bond Street and Old Bond Street. Nearby occupiers include Russel & Bromley, Charles Tyrwhitt, Coppa Club, Monsoon and Jo Malone. Knoops and The Watchhouse are soon to open in 2023.