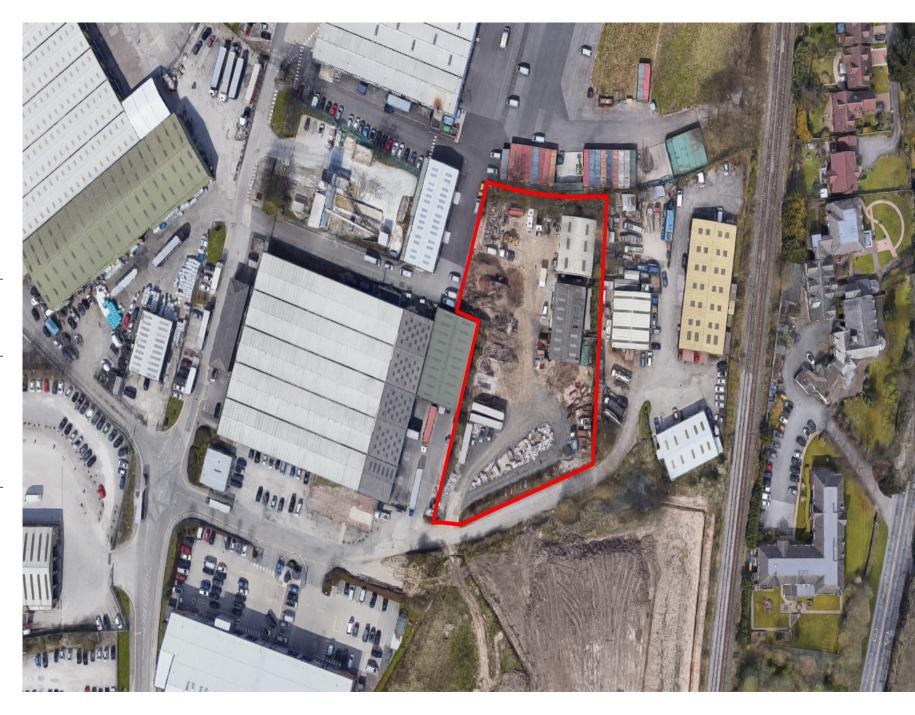

## **DESCRIPTION**

A great opportunity for B1 - B8 development in a sought-after business park.

The site comprises 1.35 acres and is of regular shape and mostly level. There are two poor quality steel portal frame buildings which account for approximately 10% of the total site area. The site is accessed via the main estate road on Adlington Park, and the adjacent site is being developed to comprise two high specification warehouses delivering a combined total of 120,000 sq ft.

## **ACCOMMODATION**

Cito

| Hallie     | 3126                       |
|------------|----------------------------|
| Building 1 | 3,299 sq ft (306.48 sq m)  |
| Building 2 | 2,745 sq ft (255.01 sq m)  |
| Total      | 1.35 Acres (0.55 Hectares) |

#### **PLANNING USE**

The site is currently used for the storage and distribution of aggregates. Adlington Business Park is allocated as 'Site LPS 51' under the Cheshire East Local Plan. The site may be suitable for a number of alternative uses including B1 - B8, subject to obtaining the necessary planning permissions. Interested parties are advised to make their own enquiries with the local planning authority.