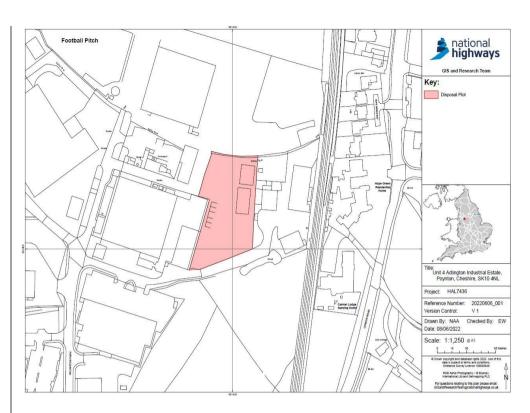

## **DESCRIPTION**

A great opportunity for B1 - B8 development in a sought-after business park.

The site comprises 1.35 acres and is of regular shape and mostly level. There are two poor quality steel portal frame buildings which account for approximately 10% of the total site area. The site is accessed via the main estate road on Adlington Park, and the adjacent site is being developed to comprise two high specification warehouses delivering a combined total of 120,000 sq ft.

## **ACCOMMODATION**

Cito

| Hallie     | 3126                       |
|------------|----------------------------|
| Building 1 | 3,299 sq ft (306.48 sq m)  |
| Building 2 | 2,745 sq ft (255.01 sq m)  |
| Total      | 1.35 Acres (0.55 Hectares) |