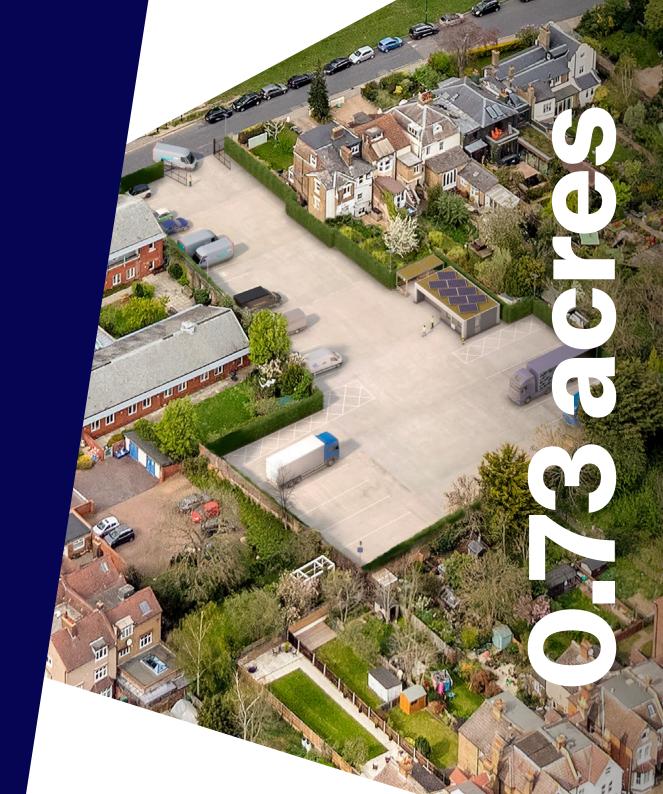

# SURFACE STREATHAM

**Letting Opportunity** 31,779 sq ft (0.73 acres)

6 Streatham Common, London, SW16 3BT

#### Accommodation

Approximately 31,779 sq ft (0.73 acres).