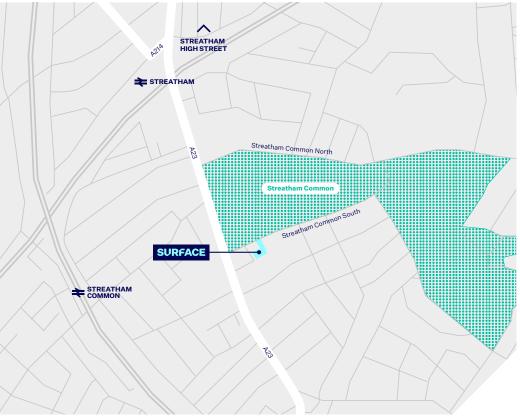

## SURFACE STREATHAM

6 Streatham Common, SW16 3BT

The site is less than 100m east of the A23 (Streatham High Road) providing easy access North into central London or South to Croydon. Streatham Station is approximately 0.5 miles away.