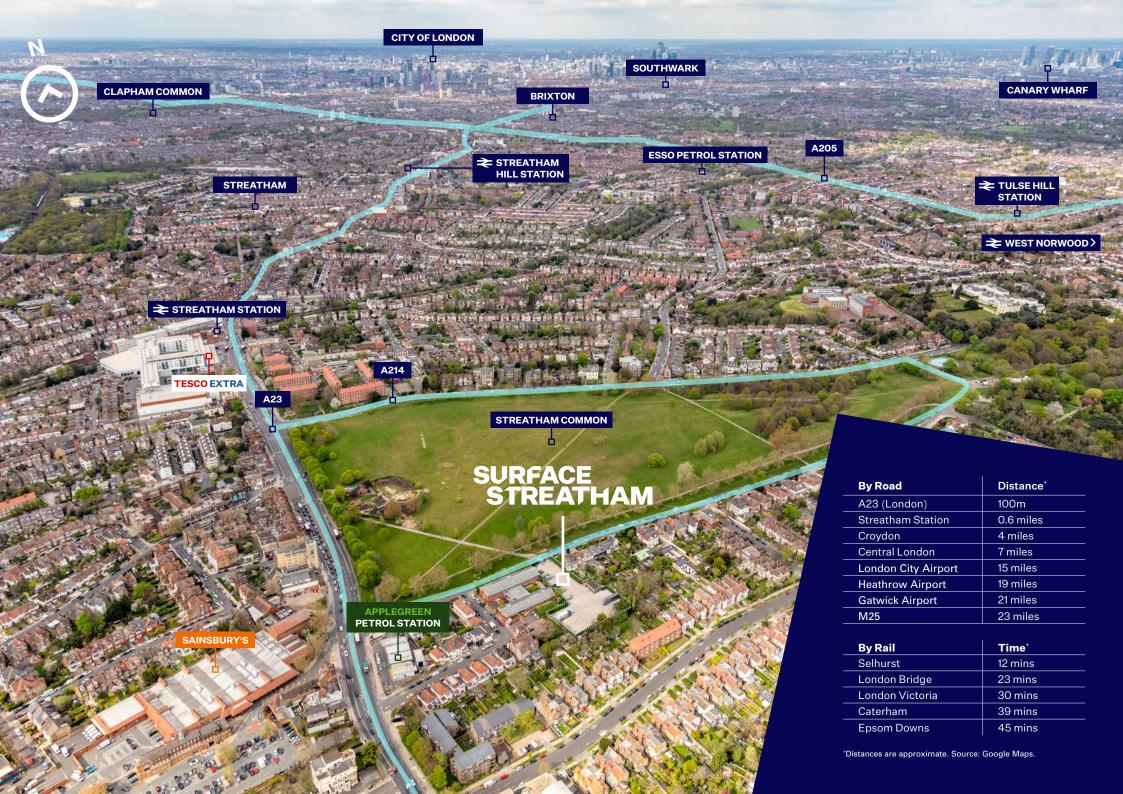

## SURFACE STREATHAM

6 Streatham Common, SW16 3BT

The site is less than 100m east of the A23 (Streatham High Road) providing easy access North into central London or South to Croydon. Streatham Station is approximately 0.5 miles away.