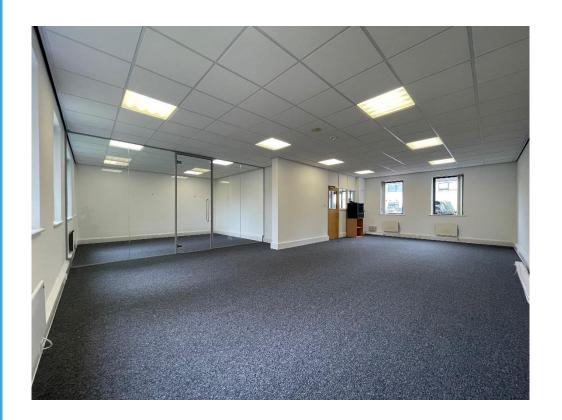

#### **DESCRIPTION**

Unit 4 Fenlock Court forms part of a terrace of office buildings. The building provides office accommodation arranged over ground and first floor with a central staircase linking both floors.

Internally the property offers suspended ceilings with perimeter trunking, LED lighting and Cat5 cabling. There is a kitchenette with male/female WC and DDA compliant toilet on the ground floor. The unit also benefits from Gigaclear Ultrafast Broadband connection.