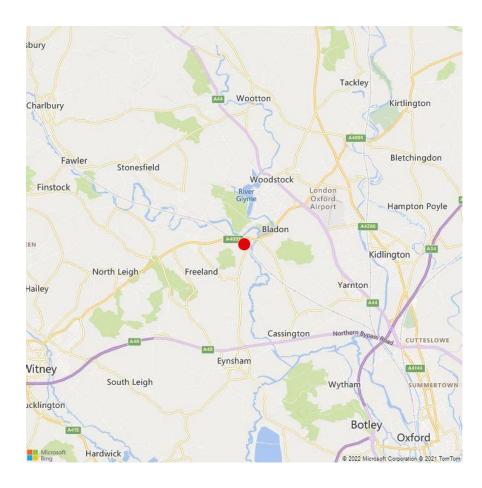

#### LOCATION

The Subject property is located on Blenheim Office Park, an established and attractive commercial location positioned on the periphary of Long Hanborough. The Park is well occupied and commands a prominent location, situated between Oxford and Witney. The unit has close services, such as Long Hanborough train station which provides direct links into Oxford and also to London. Woodstock and Blenheim are located 2.7 miles away from the subject property.

The Business Park benefits from good transport connections, with quick access to the A40, A34, and subsequently the M40. Being in close proximity to the S7 bus route allows easy access to Oxford and Witney with buses passing through every 30 minutes. Recent carriageway works have been undertaken to improve traffic flow along the A40 with proposals for new bus lanes from Eynsham to Wolvercote and Oxford.