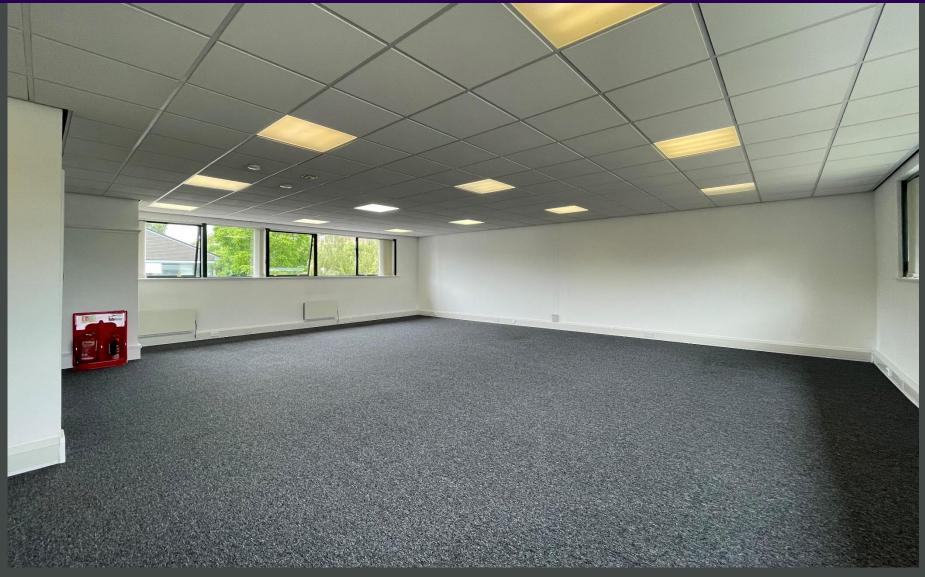

#### **DESCRIPTION**

Unit 4 Fenlock Court forms part of a terrace of office buildings. The building provides office accommodation arranged over ground and first floor with a central staircase linking both floors.

Internally the property offers suspended ceilings with perimeter trunking, LED lighting and Cat5 cabling. There is a kitchenette with male/female WC and DDA compliant toilet on the ground floor. The unit also benefits from Gigaclear Ultrafast Broadband connection.