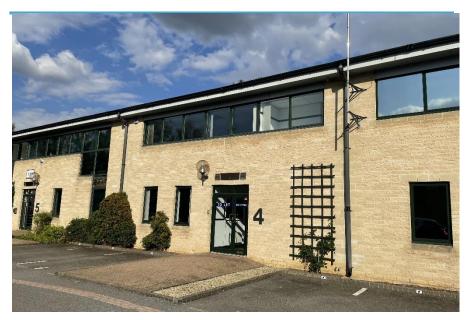

#### LOCATION

The Subject property is located on Blenheim Office Park, an established and attractive commercial location positioned on the periphary of Long Hanborough. The Park is well occupied and commands a prominent location, situated between Oxford and Witney. The unit has close services, such as Long Hanborough train station which provides direct links into Oxford and also to London. Woodstock and Blenheim are located 2.7 miles away from the subject property.

#### **DESCRIPTION**

Unit 4 Fenlock Court forms part of a terrace of office buildings. The building provides office accommodation arranged over ground and first floor with a central staircase linking both floors.

Externally the property has 6 allocated car parking spaces which are located in the large car park which is shared with the other tenants on the park. The main entrance access point into the property is through double doors.