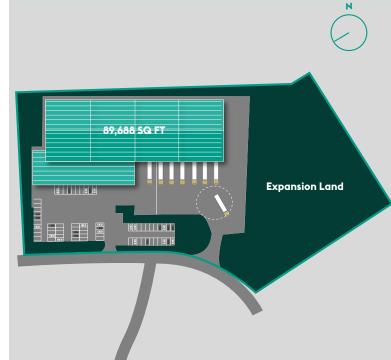

# **DESCRIPTION**

The property comprises a warehouse of 89,688 sq ft, with a covered loading bay totalling 8,54l sq ft and a canopy of 2,62l sq ft on a self-contained site with secure parking.

To the front of the warehouse is a two storey, modern, open plan office block with reception and high parking provision. The site, set on 7 acres, benefits from circa. 2.5 acres of expansion land offering potential for re-configuration, additional yards and development.

## **SPECIFICATION**

Parking Spaces

**Modern** Office Space

**2.5 Acres**Expansion Land

**7 Level** Loading Doors

EPC A24

**IOm** Eaves Height

**Secure** Yard