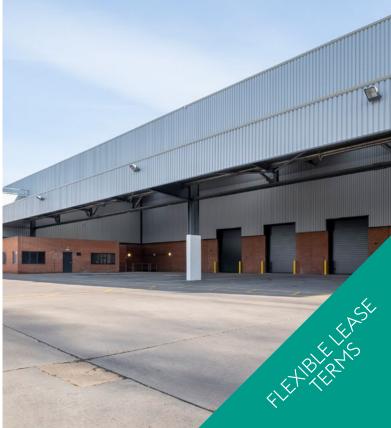

# **DESCRIPTION**

The property comprises a warehouse of 89,688 sq ft, with a covered loading bay totalling 8,54l sq ft and a canopy of 2,62l sq ft on a self-contained site with secure parking.

To the front of the warehouse is a two storey, modern, open plan office block with reception and high parking provision. The site, set on 7 acres, benefits from circa. 2.5 acres of expansion land offering potential for re-configuration, additional yards and development.

## **SPECIFICATION**

Parking Spaces

**Modern** Office Space

**2.5 Acres**Expansion Land

**7 Level** Loading Doors

EPC A24

**IOm** Eaves Height

**Secure** Yard