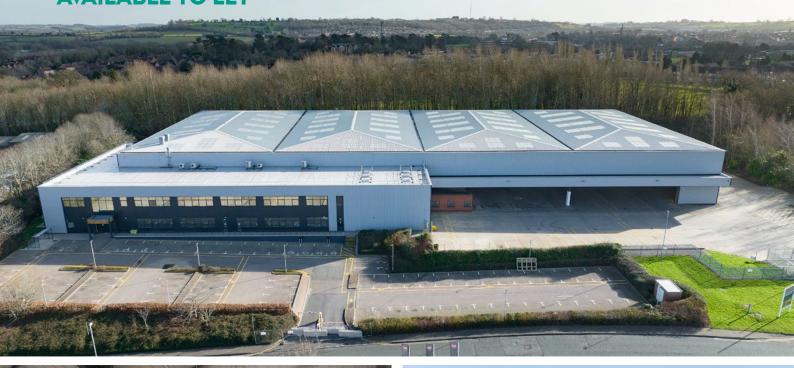

# SOPWITH90 DAVENTRY

IDEALLY LOCATED WAREHOUSE /
DISTRIBUTION UNIT
89,775 SQ FT / 7 ACRES
AVAILABLE TO LET

# **DESCRIPTION**

The property comprises a warehouse of 89,688 sq ft, with a covered loading bay totalling 8,54l sq ft and a canopy of 2,62l sq ft on a self-contained site with secure parking.

To the front of the warehouse is a two storey, modern, open plan office block with reception and high parking provision. The site, set on 7 acres, benefits from circa. 2.5 acres of expansion land offering potential for re-configuration, additional yards and development.