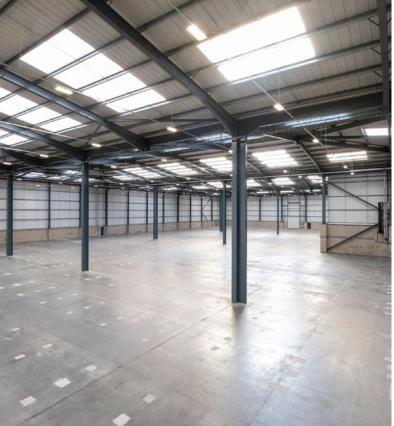

# **DESCRIPTION**

The property comprises a warehouse of 89,688 sq ft, with a covered loading bay totalling 8,54l sq ft and a canopy of 2,62l sq ft on a self-contained site with secure parking.

To the front of the warehouse is a two storey, modern, open plan office block with reception and high parking provision. The site, set on 7 acres, benefits from circa. 2.5 acres of expansion land offering potential for re-configuration, additional yards and development.

# **ACCOMMODATION**

| Description          | Area (SQ M) | Area (SQ FT) |
|----------------------|-------------|--------------|
| Warehouse            | 6,518       | 70,160       |
| Transport Office     | 85          | 914          |
| Offices Ground Floor | 702         | 7,564        |
| Offices First Floor  | 955         | 10,276       |
| Mezzanine Plant Area | 80          | 861          |
| Total                | 8,340       | 89,775       |
|                      |             |              |
| Unloading Area       | 781         | 8,407        |
| Canopy               | 290         | 2,247        |