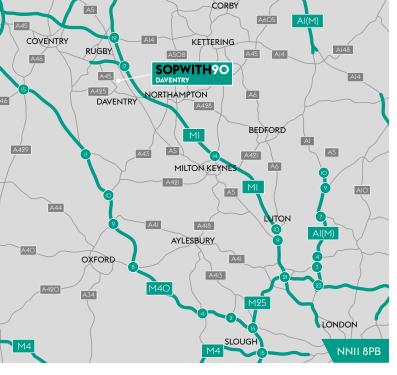

## CONNECTIONS

|   |                          | <b>5</b> |
|---|--------------------------|----------|
| Y | Cities                   | Distance |
| 0 | Northampton              | 15 miles |
|   | Coventry                 | 20 miles |
|   | Birmingham               | 40 miles |
|   | London                   | 75 miles |
| * | Roads                    | Distance |
|   | MI (JI8)                 | 7 miles  |
|   | MI (JI6)                 | 9 miles  |
|   | M45                      | II miles |
|   | M6 (JII)                 | II miles |
| 7 | Airports                 | Distance |
| • | Birmingham International | 29 miles |
|   | East Midlands            | 43 miles |