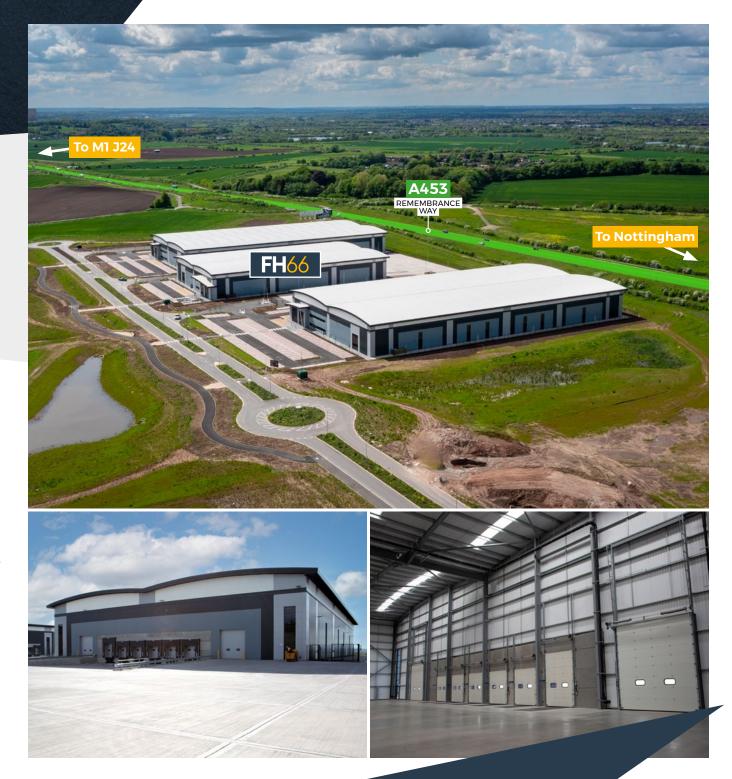

## FAIRHAM BUSINESS PARK

Situated on Fairham Business Park, part of a flagship new neighbourhood development just five miles from the centre of Nottingham, FH66 provides brand new logistics space in an innovative, high quality and well-connected modern environment. Just minutes from the M1 and East Midlands Airport, the site also benefits from superb access to public transport, being adjacent to the NET Clifton Park & Ride.

### **LOCATION**

Within easy reach of junction 24 of the M1 motorway, Fairham Business Park is extremely well located for servicing regional and national catchments, with 80% of the UK's population within a 4 hour drive. The site also benefits from excellent public transport links, being immediately adjacent to the NET Tram Park & Ride site. Furthermore, East Midlands Airport is just 11 minutes away.