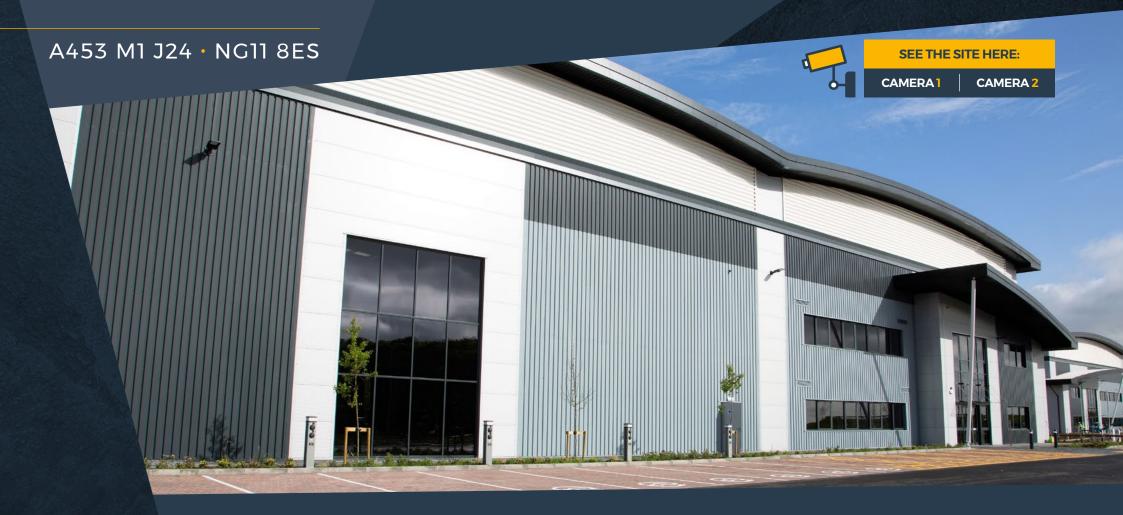

## FAIRHAM BUSINESS PARK

Situated on Fairham Business Park, part of a flagship new neighbourhood development just five miles from the centre of Nottingham, FH66 provides brand new logistics space in an innovative, high quality and well-connected modern environment. Just minutes from the M1 and East Midlands Airport, the site also benefits from superb access to public transport, being adjacent to the NET Clifton Park & Ride.

### **FH66**

FH66 occupies a prominent position on Fairham Business Park. Built to BREEAM 'Excellent' and EPC 'A'.