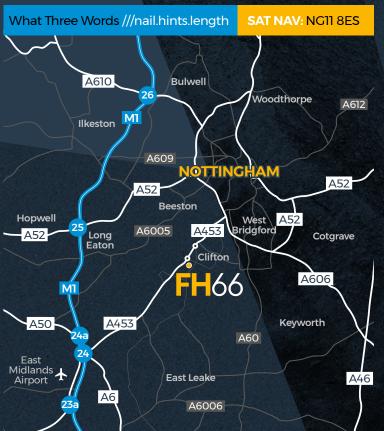

### **LOCATION**

Within easy reach of junction 24 of the M1 motorway, Fairham Business Park is extremely well located for servicing regional and national catchments, with 80% of the UK's population within a 4 hour drive. The site also benefits from excellent public transport links, being immediately adjacent to the NET Tram Park & Ride site. Furthermore, East Midlands Airport is just 11 minutes away.

| DESTINATION               | MILES     | TIME        |
|---------------------------|-----------|-------------|
| M1 J24                    | 5 miles   | 6 min       |
| Nottingham                | 5 miles   | 14 min      |
| Derby                     | 17 miles  | 23 min      |
| Leicester                 | 24 miles  | 39 min      |
| Birmingham                | 45 miles  | 51 min      |
| Stoke on Trent            | 48 miles  | 56 min      |
| M6                        | 49 miles  | 53 min      |
| Sheffield                 | 57 miles  | 1 hr 7 min  |
| Manchester                | 92 miles  | 1 hr 57 min |
|                           |           |             |
| RAILWAY<br>STATIONS       | MILES     | TIME        |
| East Midlands<br>Park Way | 5 miles   | 8 min       |
| Nottingham City           | 4.7 miles | 13 min      |
| Beeston                   | 5 miles   | 13 min      |
| Attenborough              | 7.4 miles | 20 min      |
| AIRPORTS                  | MILES     | TIME        |

8 miles

43 miles

11 min

48 min

84 miles 1 hr 30 min

122 miles 2 hr 9 min

East Midlands

Birmingham