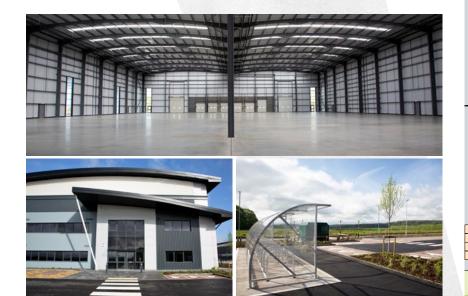

### **FH66**

FH66 occupies a prominent position on Fairham Business Park. Built to BREEAM 'Excellent' and EPC 'A'.

### **SPECIFICATION:**

12m Clear Height

2 Level Access Doors

frame

Floor loading 50kN/m<sup>2</sup>

1 Euro Dock

Electrical supply 450 kVA

Grounds