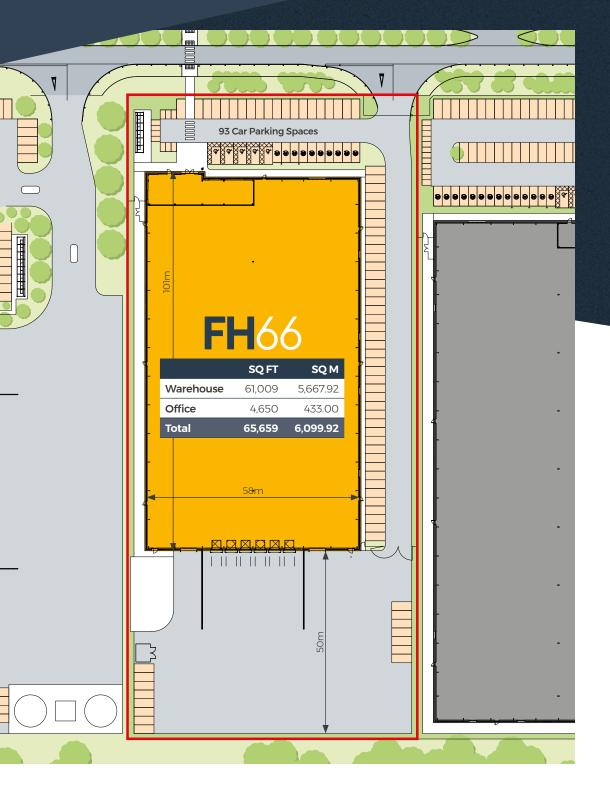

### **FH66**

FH66 occupies a prominent position on Fairham Business Park. Built to BREEAM 'Excellent' and EPC 'A'.

### **SPECIFICATION:**

12m Clear Height

2 Level Access Doors

frame

Floor loading 50kN/m<sup>2</sup>

1 Euro Dock

Electrical supply 450 kVA

Grounds

Landscaped

93 Car Parking Spaces

50m Service