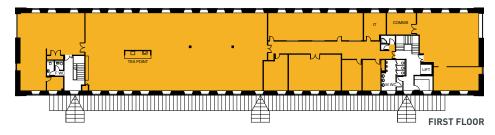

## **CURRENT AVAILABILITY**AT GROSVENOR HOUSE

**GROUND FLOOR** 

THE SITE

The premises extend to the following approximate net internal floor areas:

| Floor                | Area<br>(Sq M) | Area<br>(Sq Ft) |
|----------------------|----------------|-----------------|
| Ground Floor Offices | 855            | 9,203           |
| First Floor Offices  | 868            | 9,343           |
| Total                |                | 18,546          |