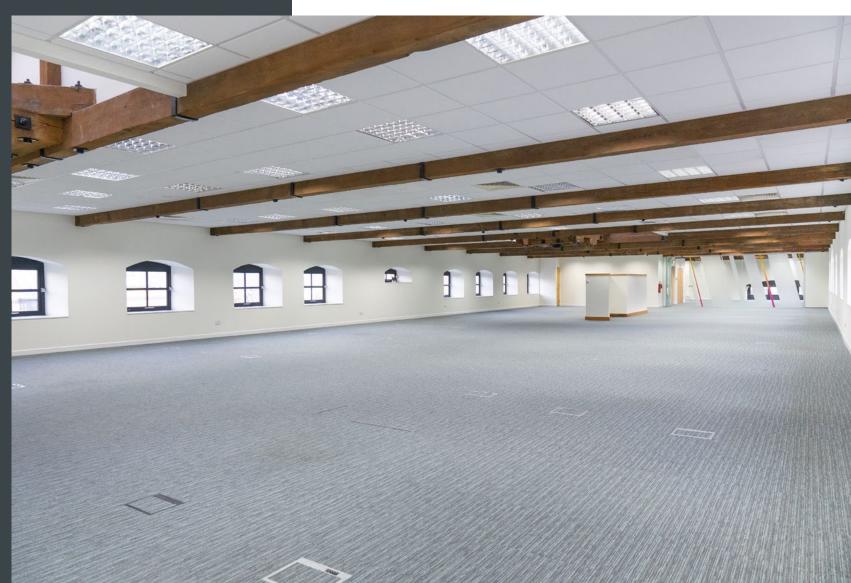

# SPACIOUS OPEN PLAN OFFICES WITH EXPOSED BEAMS

The property comprises former railway sheds which were converted during the 1990s into offices. The two storey building provides modern open plan office accommodation.

#### **SPECIFICATION**

- Raised Floors
- **6** Air Conditioning
- © Suspended Ceilings
- **©** Reception Area
- **©** DDA Compliant
- **©** Passenger Lift