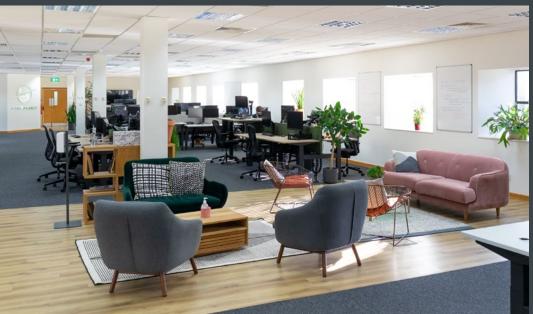

# SPACIOUS OPEN PLAN OFFICES WITH EXPOSED BEAMS

The property comprises former railway sheds which were converted during the 1990s into offices. The two storey building provides modern open plan office accommodation.

#### **SPECIFICATION**

- Raised Floors
- **6** Air Conditioning
- © Suspended Ceilings
- **©** Reception Area
- **©** DDA Compliant
- **©** Passenger Lift