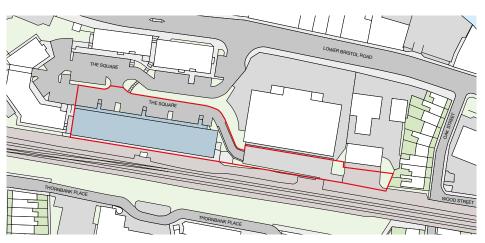

The property is situated on The Square, an established town centre office location accessible immediately off the Lower Bristol Road (A36), just 0.6 miles west of Bath Spa railway station which offers direct services into London and Bristol in as little as 1hr 15mins and 12mins respectively. (Source: National Rail Enquiries)

External car parking totalling 45 spaces.