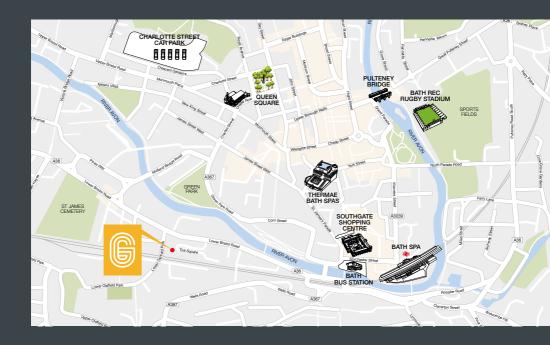

The property is situated on The Square, an established town centre office location accessible immediately off the Lower Bristol Road (A36), just 0.6 miles west of Bath Spa railway station which offers direct services into London and Bristol in as little as 1hr 15mins and 12mins respectively. (Source: National Rail Enquiries)