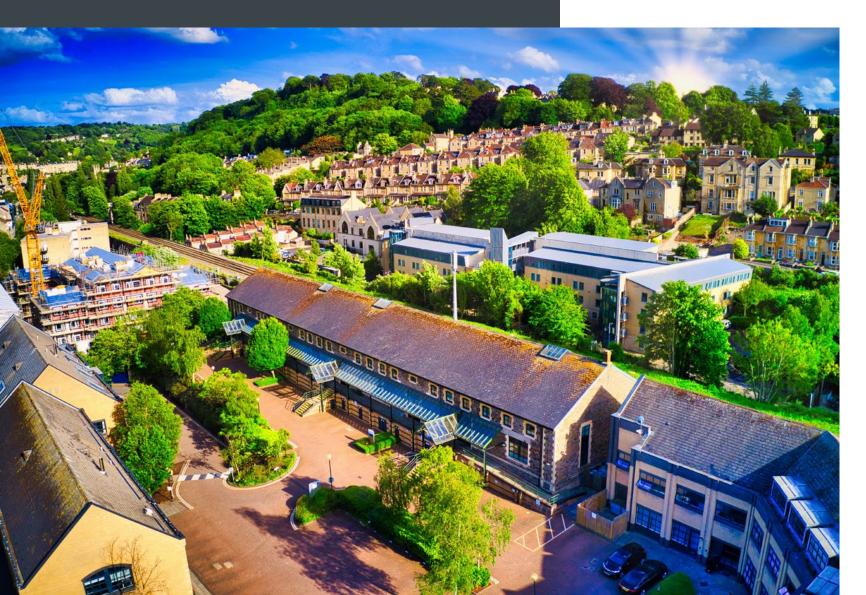

The property is situated on The Square, an established town centre office location accessible immediately off the Lower Bristol Road (A36), just 0.6 miles west of Bath Spa railway station which offers direct services into London and Bristol in as little as 1hr 15mins and 12mins respectively. (Source: National Rail Enquiries)

# SPACIOUS OPEN PLAN OFFICES WITH EXPOSED BEAMS

The property comprises former railway sheds which were converted during the 1990s into offices. The two storey building provides modern open plan office accommodation.