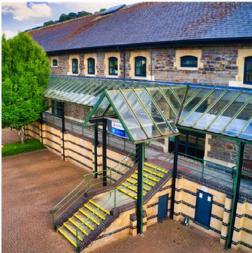

# SPACIOUS OPEN PLAN OFFICES WITH EXPOSED BEAMS

The property comprises former railway sheds which were converted during the 1990s into offices. The two storey building provides modern open plan office accommodation.