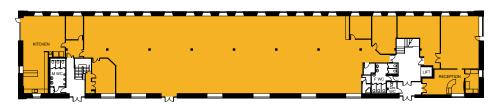

## **CURRENT AVAILABILITY**AT GROSVENOR HOUSE

**GROUND FLOOR** 

THE SITE

The premises extend to the following approximate net internal floor areas:

| Floor                | Area<br>(Sq M) | Area<br>(Sq Ft) |
|----------------------|----------------|-----------------|
| Ground Floor Offices | 855            | 9,203           |
| First Floor Offices  | 868            | 9,343           |
| Total                |                | 18,546          |