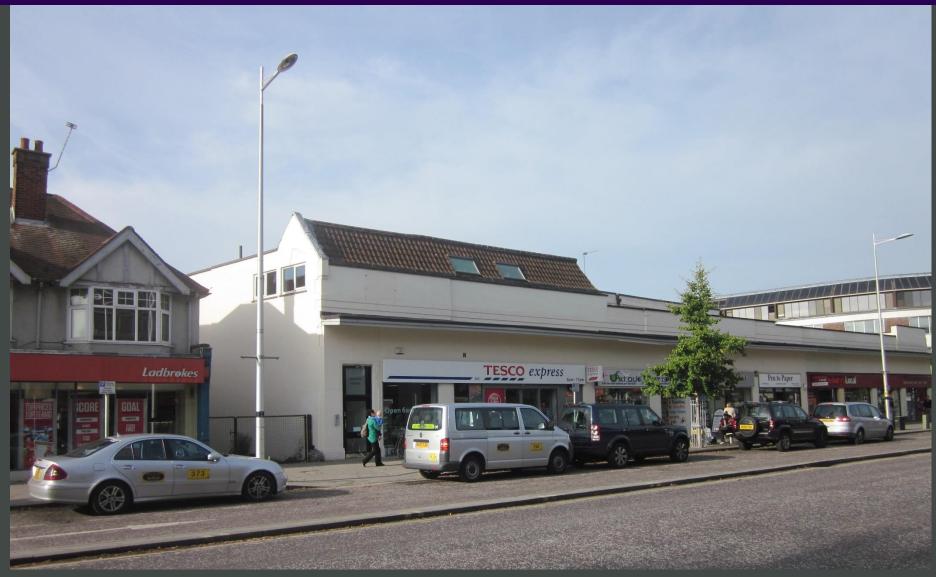

## LOCATION

The offices are situated in a prime location on Banbury Road in the thriving suburb of Summertown approximately 1 mile south of the northern bypass and 1.5 miles north of Oxford City Centre. There are regular bus links into Oxford and to Oxford Parkway train station linking to London, Marylebone within an hour.

Summertown is a thriving area to the North of Oxford City Centre offering excellent amenities for office occupiers with nearby occupiers including Tescos, Sainsburys, M & S Simply Food, Taylors, Boots, Costa Coffee and Cook.

## **DESCRIPTION**

Situated in the heart of the much sought-after suburb of Summertown, the available suite is on the first floor of the property. There are two ground floor secured entrances one granting access from Banbury Road and the other from South Parade.