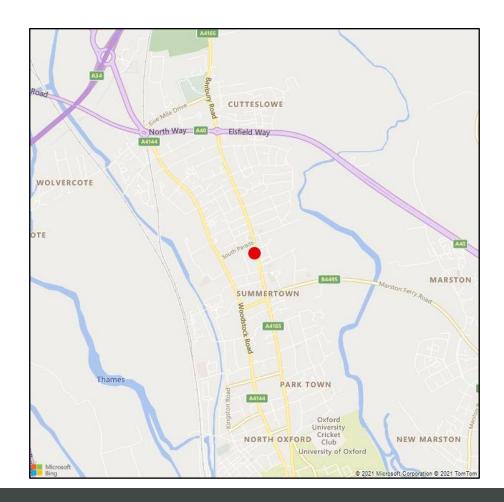

## LOCATION

The offices are situated in a prime location on Banbury Road in the thriving suburb of Summertown approximately 1 mile south of the northern bypass and 1.5 miles north of Oxford City Centre. There are regular bus links into Oxford and to Oxford Parkway train station linking to London, Marylebone within an hour.