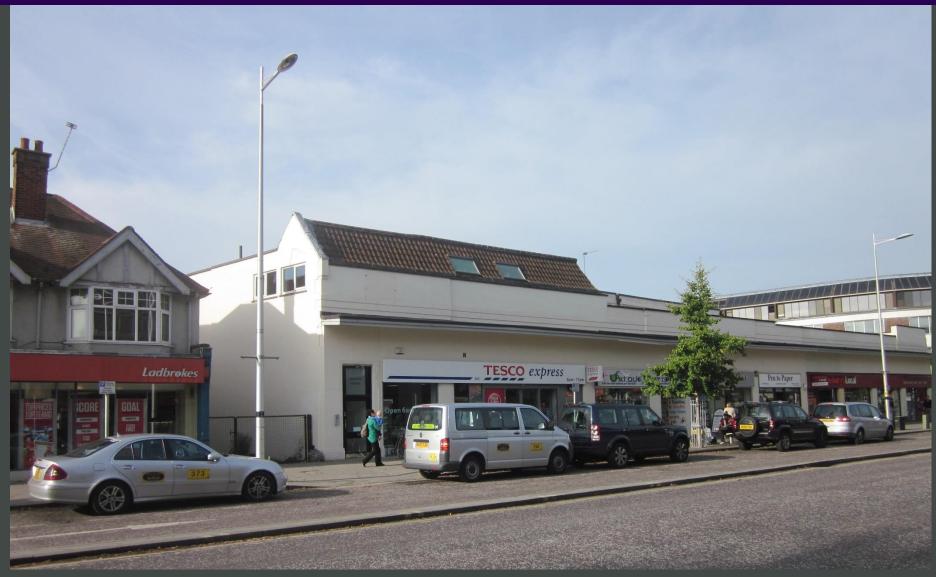

## LOCATION

The offices are situated in a prime location on Banbury Road in the thriving suburb of Summertown approximately 1 mile south of the northern bypass and 1.5 miles north of Oxford City Centre. There are regular bus links into Oxford and to Oxford Parkway train station linking to London, Marylebone within an hour.

## **DESCRIPTION**

Situated in the heart of the much sought-after suburb of Summertown, the available suite is on the first floor of the property. There are two ground floor secured entrances one granting access from Banbury Road and the other from South Parade.