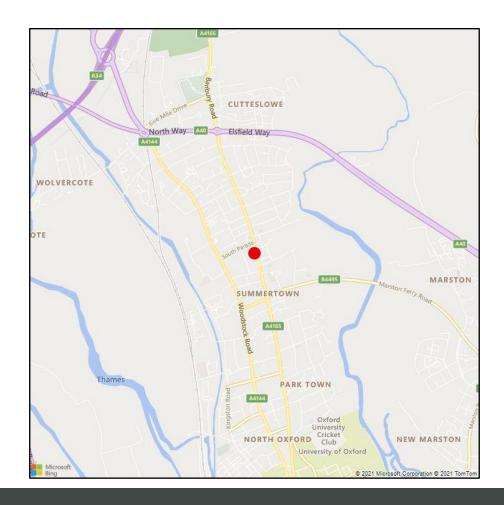

## LOCATION

The offices are situated in a prime location on Banbury Road in the thriving suburb of Summertown approximately 1 mile south of the northern bypass and 1.5 miles north of Oxford City Centre. There are regular bus links into Oxford and to Oxford Parkway train station linking to London, Marylebone within an hour.

Summertown is a thriving area to the North of Oxford City Centre offering excellent amenities for office occupiers with nearby occupiers including Tescos, Sainsburys, M & S Simply Food, Taylors, Boots, Costa Coffee and Cook.