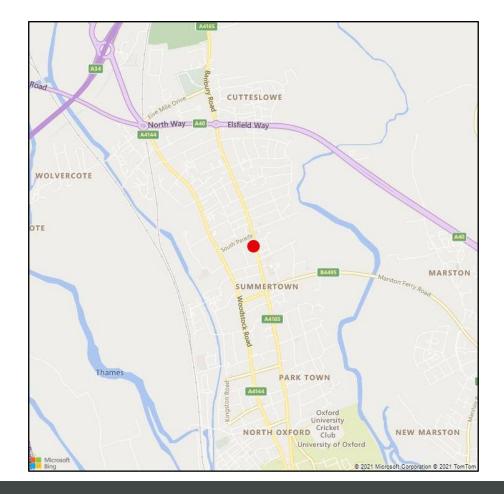

## LOCATION

The offices are situated in a prime location on Banbury Road in the thriving suburb of Summertown approximately 1 mile south of the northern bypass and 1.5 miles north of Oxford City Centre. There are regular bus links into Oxford and to Oxford Parkway train station linking to London, Marylebone within an hour.