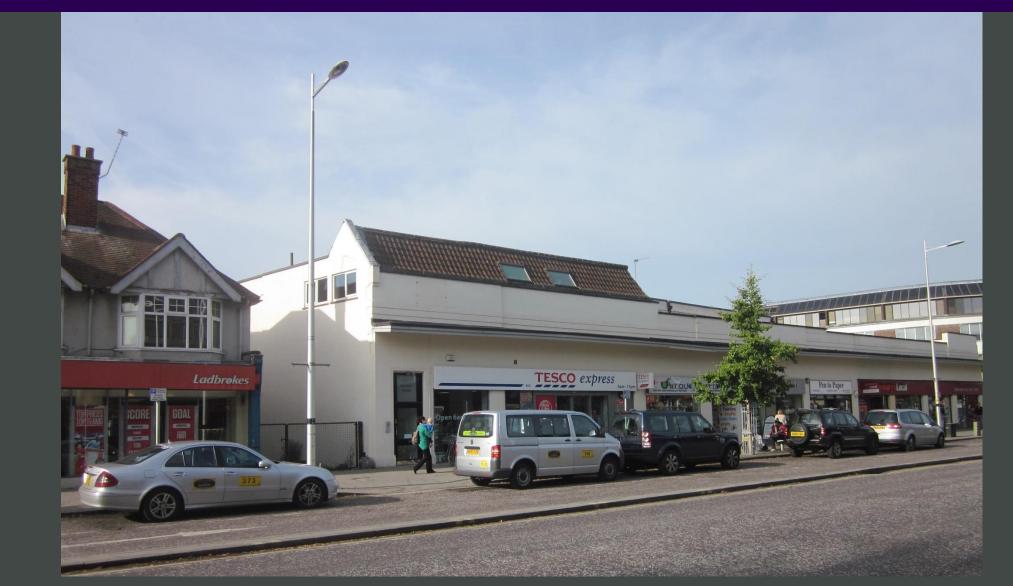

## LOCATION

The offices are situated in a prime location on Banbury Road in the thriving suburb of Summertown approximately 1 mile south of the northern bypass and 1.5 miles north of Oxford City Centre. There are regular bus links into Oxford and to Oxford Parkway train station linking to London, Marylebone within an hour.

Summertown is a thriving area to the North of Oxford City Centre offering excellent amenities for office occupiers with nearby occupiers including Tescos, Sainsburys, M & S Simply Food, Taylors, Boots, Costa Coffee and Cook.

### DESCRIPTION

Situated in the heart of the much sought-after suburb of Summertown, the available suite is on the first floor of the property. There are two ground floor secured entrances one granting access from Banbury Road and the other from South Parade.