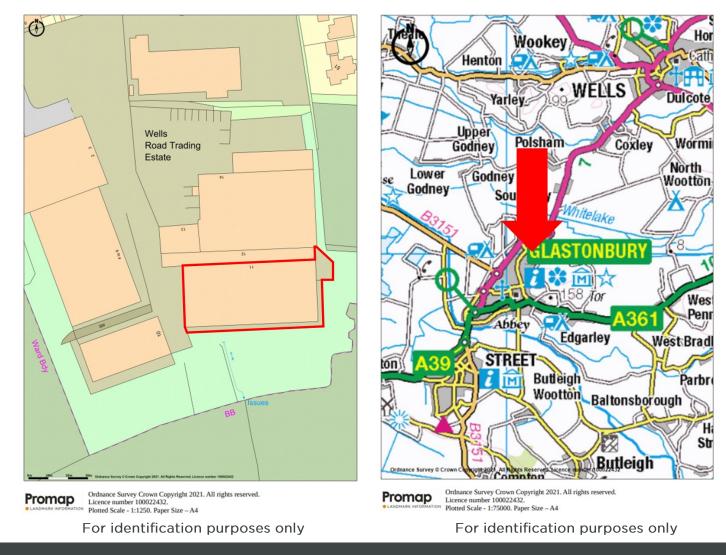

## LOCATION

The property is located on Wells Road Trading Estate on the outskirts of Glastonbury. The estate is approximately 5 miles south of Wells, 10 miles south west of Shepton Mallet, 17 miles east of Bridgwater and 25 miles south of Bath.

Nearby occupiers include CRS Building Supplies, Motor Parts Direct, Vivolife and Vado.