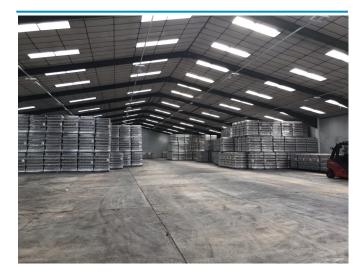

#### DESCRIPTION

The property comprises an end of terrace warehouse / industrial unit, with a minimum eaves height of 3.7m, and a height to pitch of 7.4m. The property has two electric roller shutter doors, measuring 4.8m wide X 5.2m high.

The property is of steel portal frame construction, with aluminium profile sheet cladding, insulated walls, a pitched roof with new roof lights, LED lighting and a concrete floor.

Externally the property has a yard / turning area to the front of the unit and a further storage yard to the rear, accessed through a roller door at the rear of the unit.

### ACCOMMODATION

The property has been measured in accordance with the RICS Code of Measuring Practice on a gross internal area basis. The floor areas are noted below:

|           | Sq Ft  | Sq M  |
|-----------|--------|-------|
| Warehouse | 21,298 | 1,979 |
| TOTAL     | 21,298 | 1,979 |