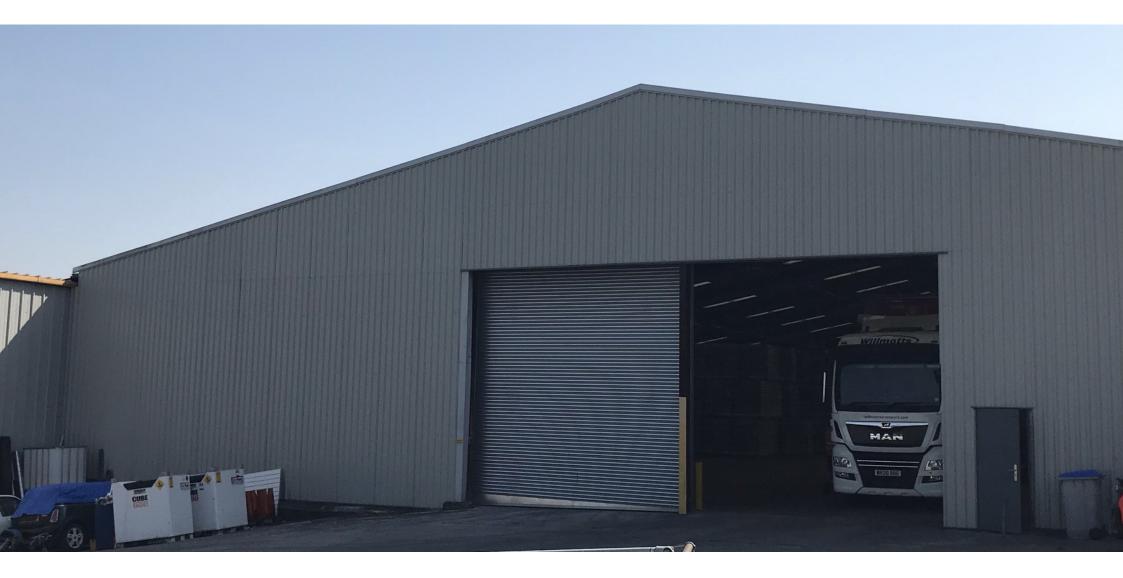

## Carter Jonas

Unit 11 Wells Road Trading Estate Glastonbury BA6 9QU

Industrial / Warehouse Unit 21,298 sq ft (1,979 sq m) 3.66m eaves height

- Within 0.5 mile of the A39.
- Two full height roller shutter doors.
- Well established and managed industrial estate.

#### DESCRIPTION

The property comprises an end of terrace warehouse / industrial unit, with a minimum eaves height of 3.7m, and a height to pitch of 7.4m. The property has two electric roller shutter doors, measuring 4.8m wide X 5.2m high.