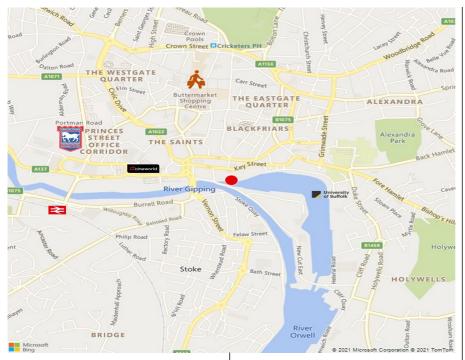

### **LOCATION**

Ipswich is the county town of Suffolk, located on the estuary of the River Orwell. It is 20 miles north east of Colchester and 53 miles east of Cambridge. The town is situated within its own Ipswich Borough Council and has a population of approximately 145,000 (2011 census). The total population within the Ipswich Primary Retail Market Area is estimated at 282,000 at end 2019

The subject property is located within the Waterfront area of Ipswich. This area has been redeveloped with new commercial, residential and leisure developments, a new campus for the University of Suffolk and a marina. Ipswich has become an increasingly popular visitor destination, with visitor attractions including the Christchurch Mansion, New Wolsey Theatre and Ipswich Transport Museum plus River Orwell cruises.

The property is located a short 10 min walk from Ipswich mainline train station and the town centre.

This new development is part of a creative cluster with the internationally renowned Gecko Theatre Group and Dance East.