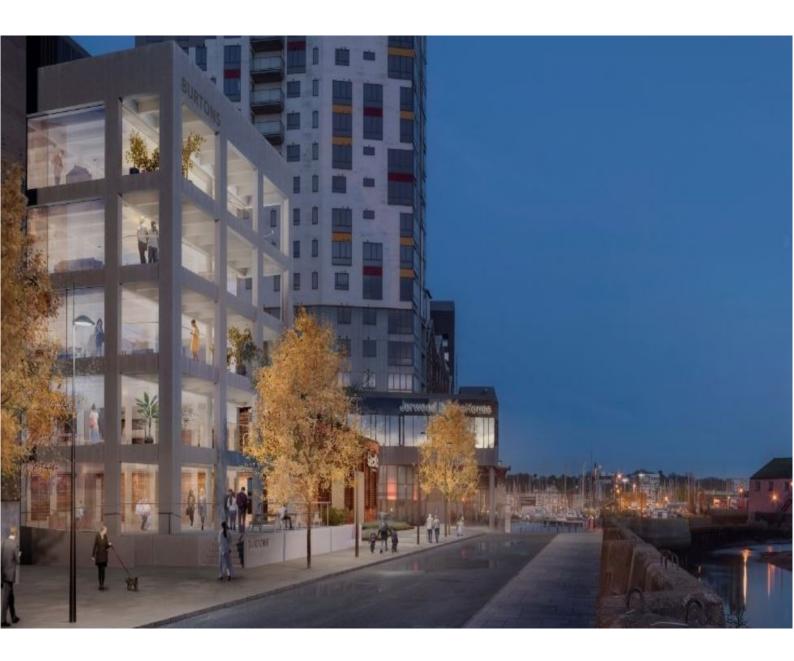

# RESTAURANT/BAR

BURTONS COMPLEX, ST PETER'S WHARF, IPSWICH, SUFFOLK IP4 1FT

**3,001 - 7,244** sq ft **278.79 - 673** sq m

- Rent: On Application
- Gateway to Ipswich Waterfront
- Outside Terrace Seating
- 282,000 population within catchment area

The subject property is located within the Waterfront area of Ipswich. This area has been redeveloped with new commercial, residential and leisure developments, a new campus for the University of Suffolk and a marina. Ipswich has become an increasingly popular visitor destination, with visitor attractions including the Christchurch Mansion, New Wolsey Theatre and Ipswich Transport Museum plus River Orwell cruises.

### **DESCRIPTION**

The proposed development has planning consent for a mixed use scheme consisting of arts/performance space (Gekco), offices, Restaurant/Bar and residential.

The building can be split in a number of ways to suit the end user. It is possible for occupiers to take each floor in isolation.

Outside seating is available to the front of the property. Bifold Doors could be accommodated subject to planning.