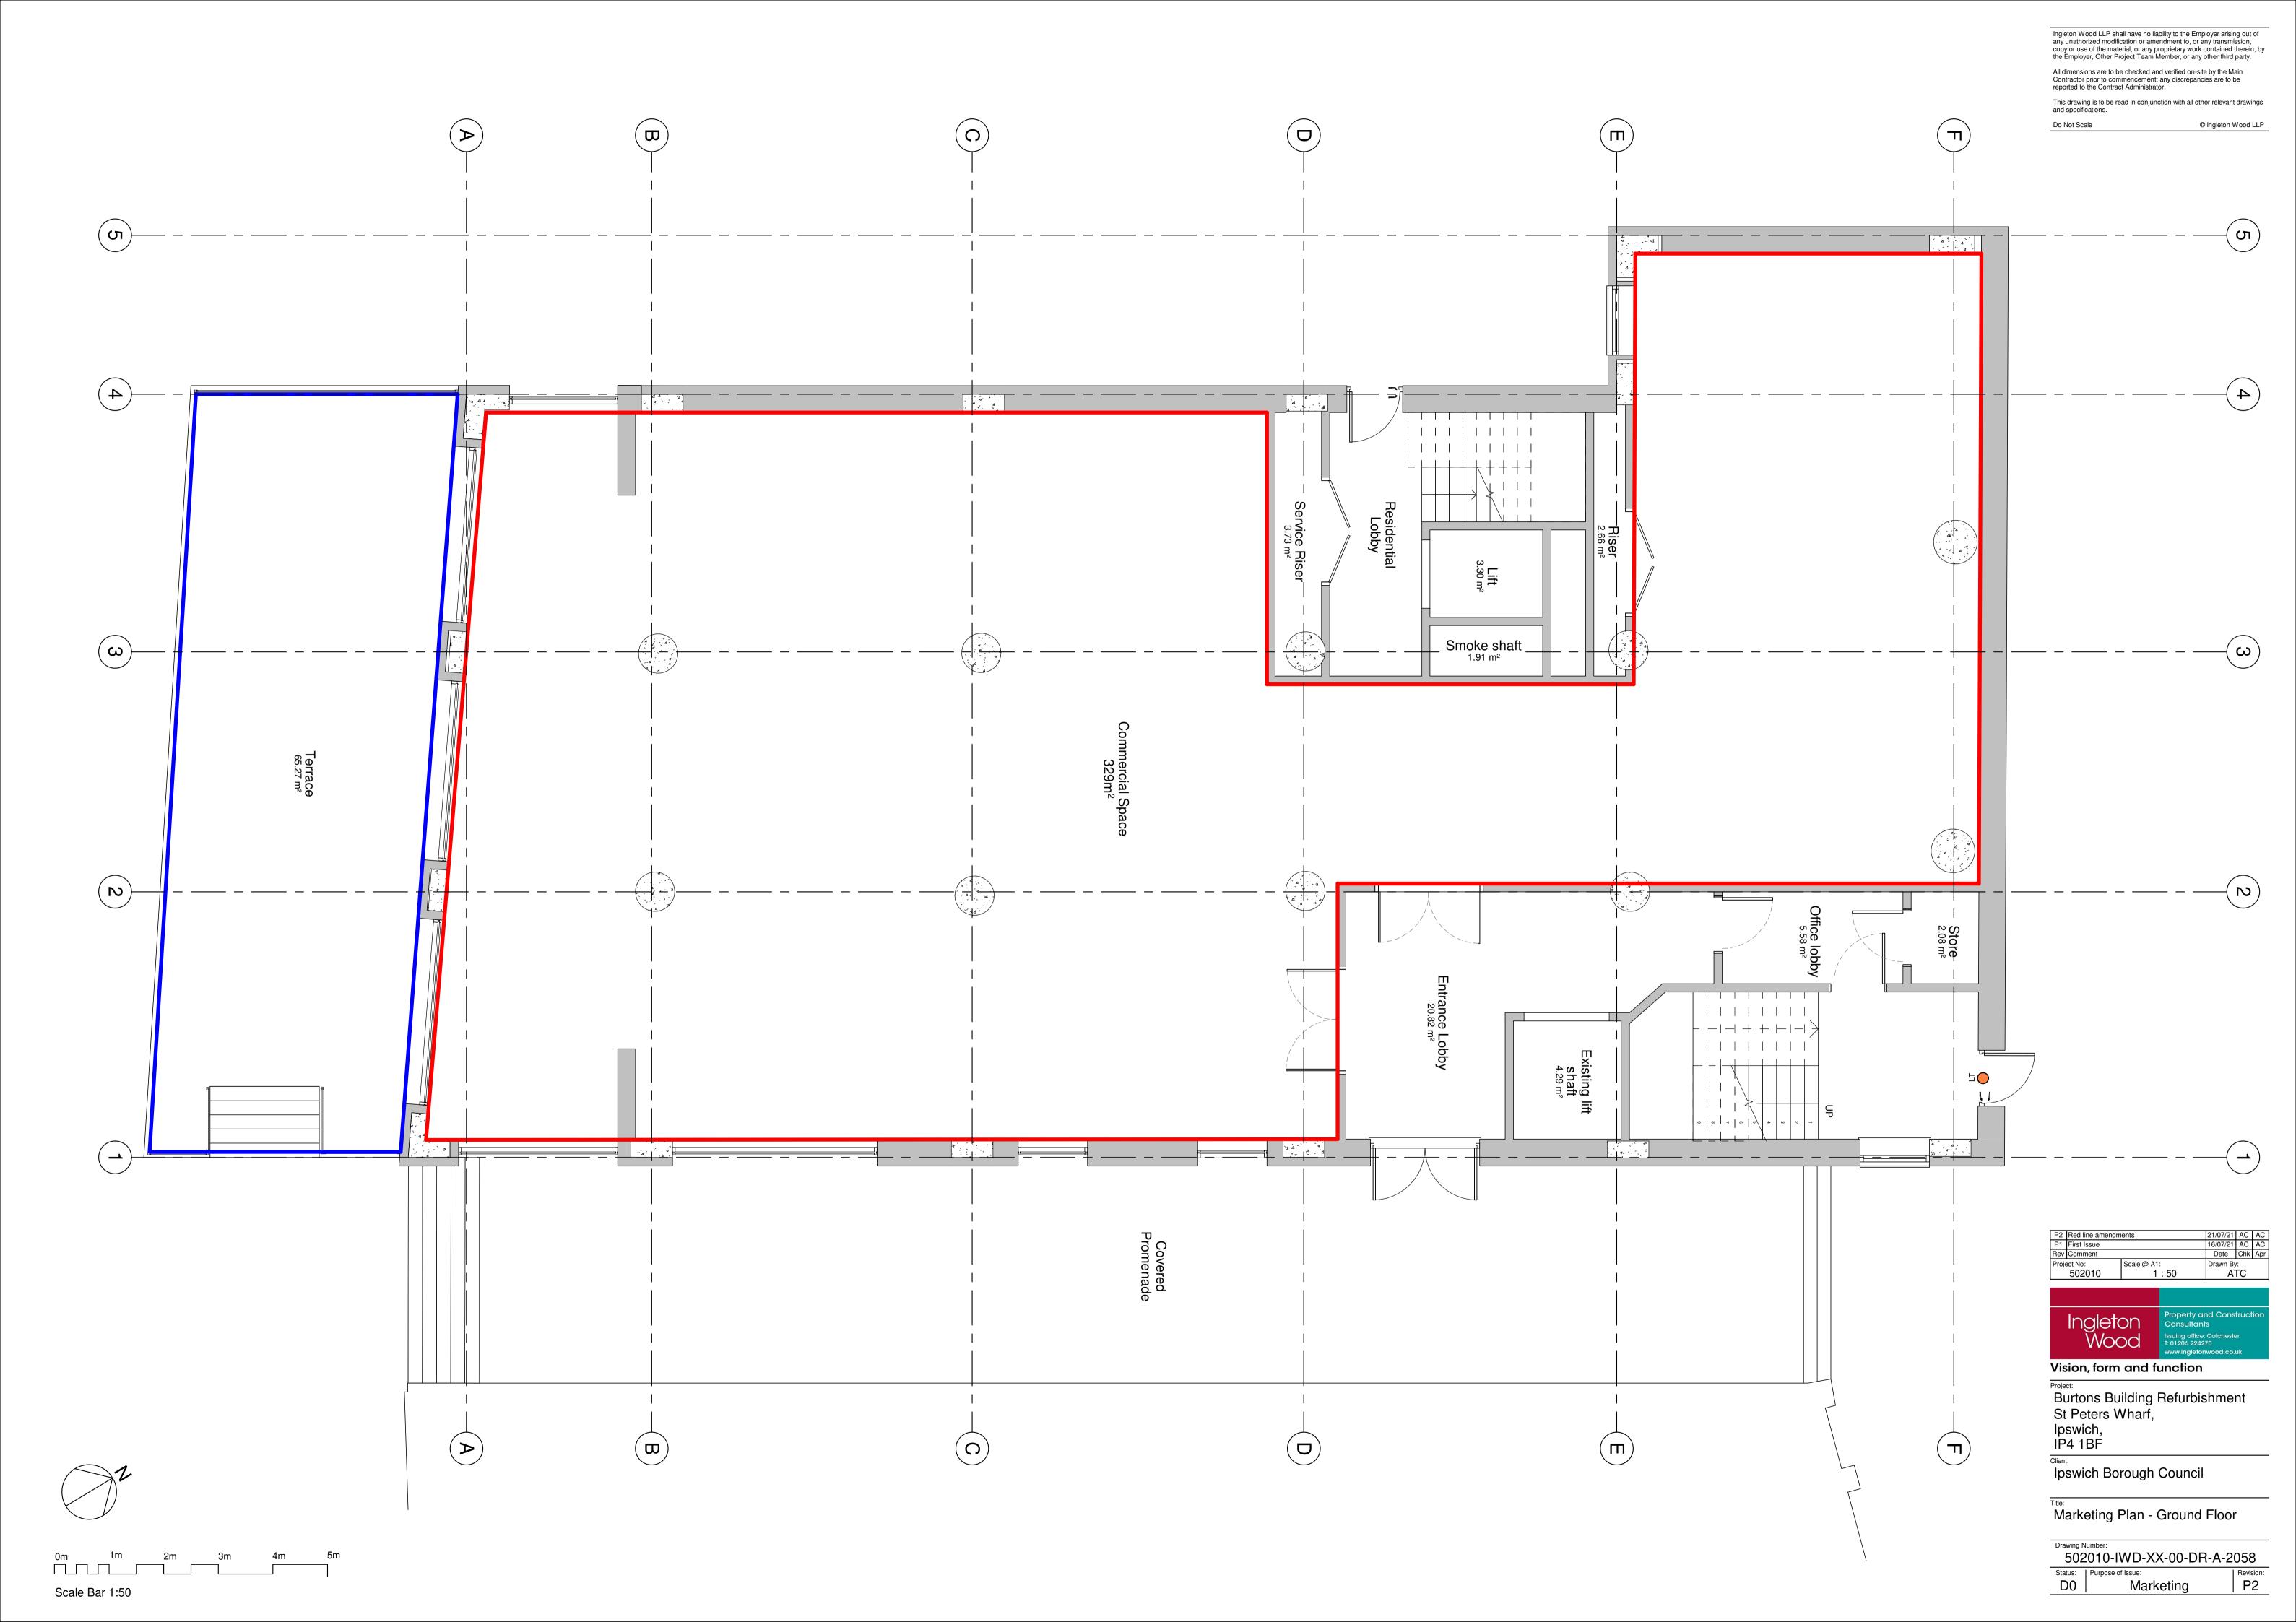

### **DESCRIPTION**

The proposed development has planning consent for a mixed use scheme consisting of arts/performance space (Gekco), offices, Restaurant/Bar and residential.

The building can be split in a number of ways to suit the end user. It is possible for occupiers to take each floor in isolation.

# ACCOMMODATION

The floors can be combined to create larger or smaller floor areas.

**Name** Ground 3,541 sq ft (328.99 sq m) Floor

GF 703 sq ft (65.27 sq m) Terrace

First Floor 2,573 sq ft (238.99 sq

FF 428 sq ft (39.75 sq m)

Terrace

**Total** 2,573 - 7,244 sq ft (239.03 - 673 sq m)