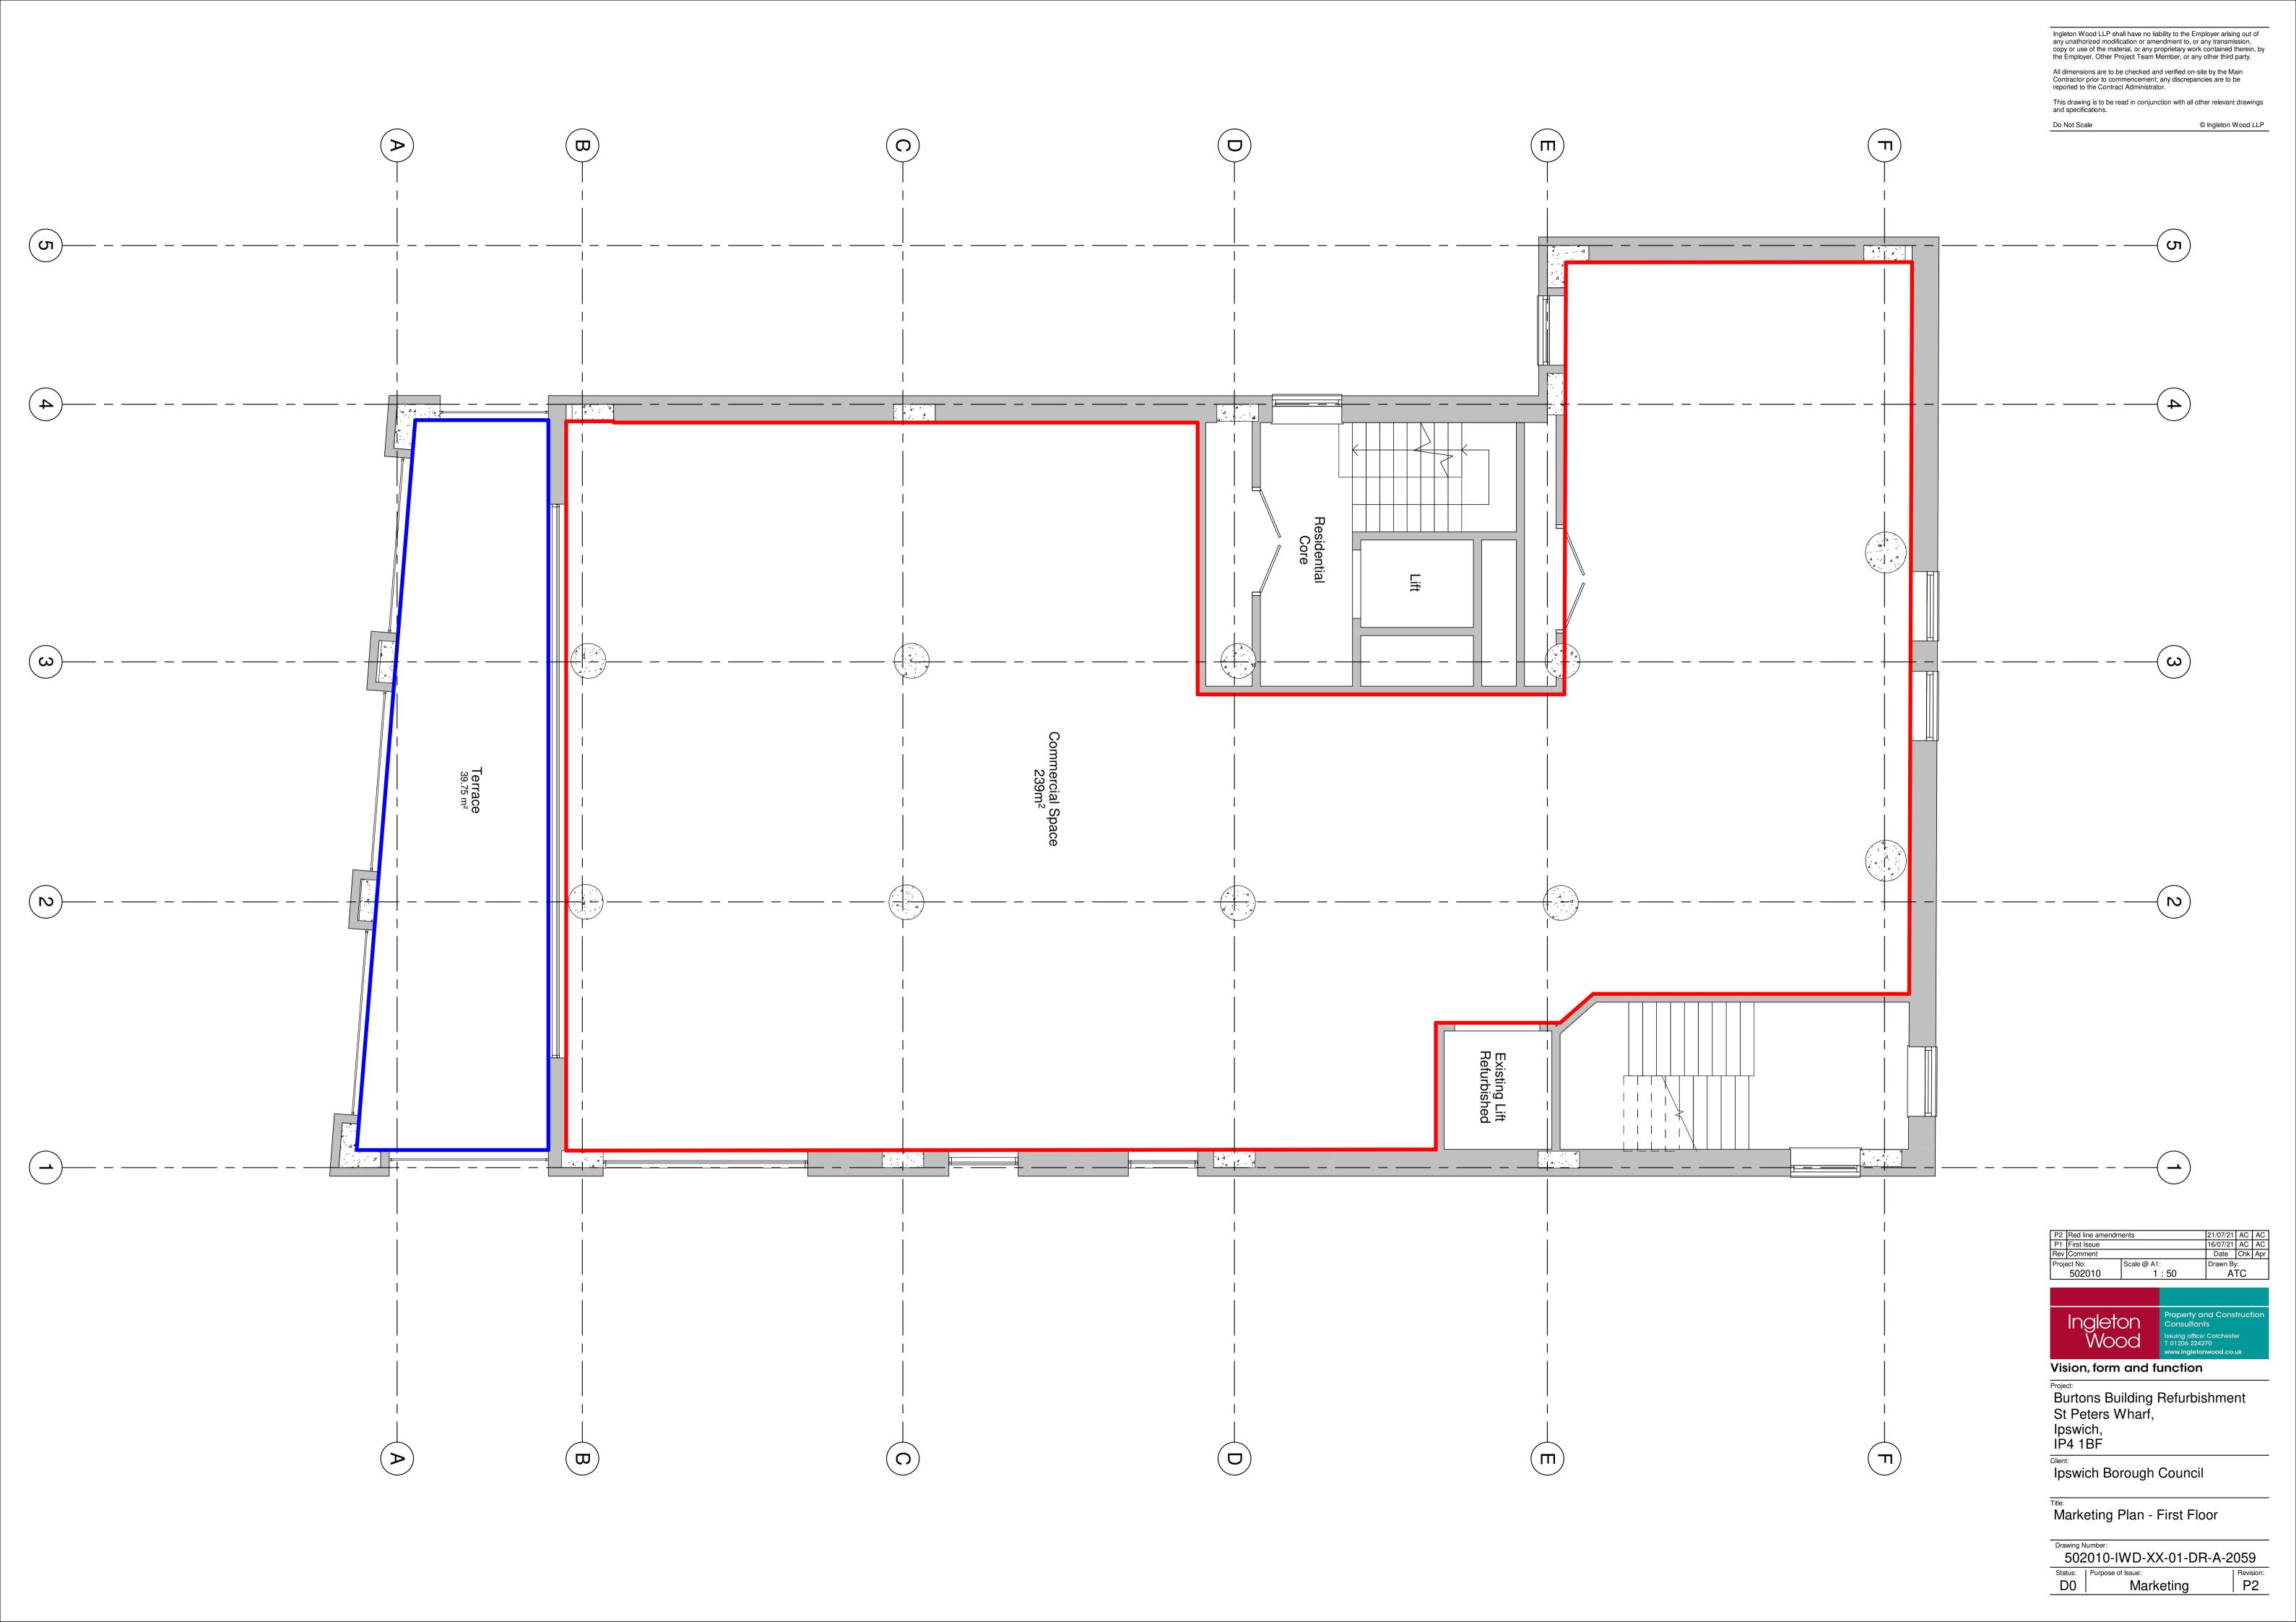

### **DESCRIPTION**

The proposed development has planning consent for a mixed use scheme consisting of arts/performance space (Gekco), offices, Restaurant/Bar and residential.

The building can be split in a number of ways to suit the end user. It is possible for occupiers to take each floor in isolation.

# ACCOMMODATION

The floors can be combined to create larger or smaller floor areas.

**Name** Ground 3,541 sq ft (328.99 sq m) Floor

GF 703 sq ft (65.27 sq m) Terrace

First Floor 2,573 sq ft (238.99 sq

FF 428 sq ft (39.75 sq m)

Terrace

**Total** 2,573 - 7,244 sq ft (239.03 - 673 sq m)