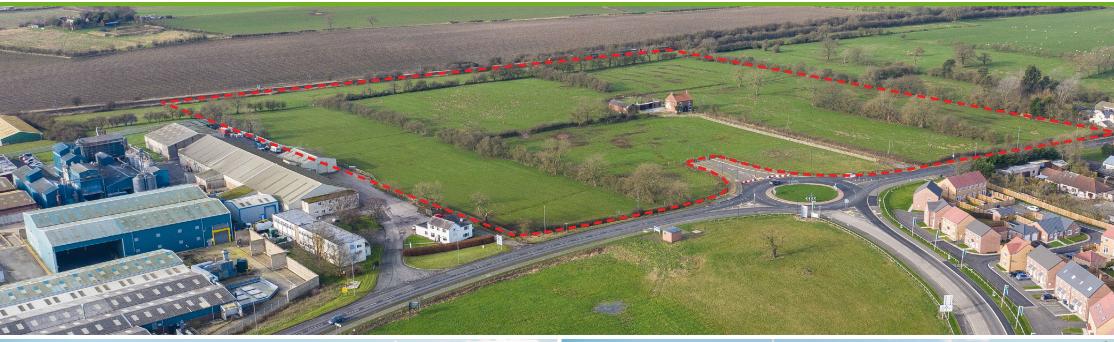

North Riding Business Park has excellent road links, with the A1(M) 6 miles to the west, A19 5 miles to the east and benefits from the new A167 – A684 link road opening Mid 2022.

Nearby occupiers include Howdens Joinery, BT Fleet, Toyota, Wickes and Toolstation.

# Description / Accommodation

North Riding Business Park comprises 20.78 acres to the west of A167 Darlington Road.

**Phase 1** comprises approximately 5.54 acres and offers the opportunity for roadside restaurant use plus trade park.

**Phase 2** to the north and west of phase 1 comprises approximately 15.24 acres for further roadside use including Petrol Filling Station and B1, B2, and B8 employment use i.e., offices, light industrial, and warehousing.