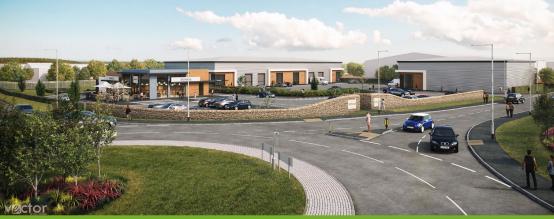

#### **Planning**

The site has resolution to grant for a hybrid planning permission, subject to conclusion of Section 106, for 21,000 sq ft of trade counter space, 3,777 sq ft drive-thru plus associated landscaping and parking (full planning permission), and outline planning permission for a Petrol Filling Station with 5,000 sq ft of retail space, drive-thru of 1,800 sq ft, offices up to 15,000 sq ft and 190,000 sq ft of industrial.

# Description / Accommodation

North Riding Business Park comprises 20.78 acres to the west of A167 Darlington Road.

**Phase 1** comprises approximately 5.54 acres and offers the opportunity for roadside restaurant use plus trade park.