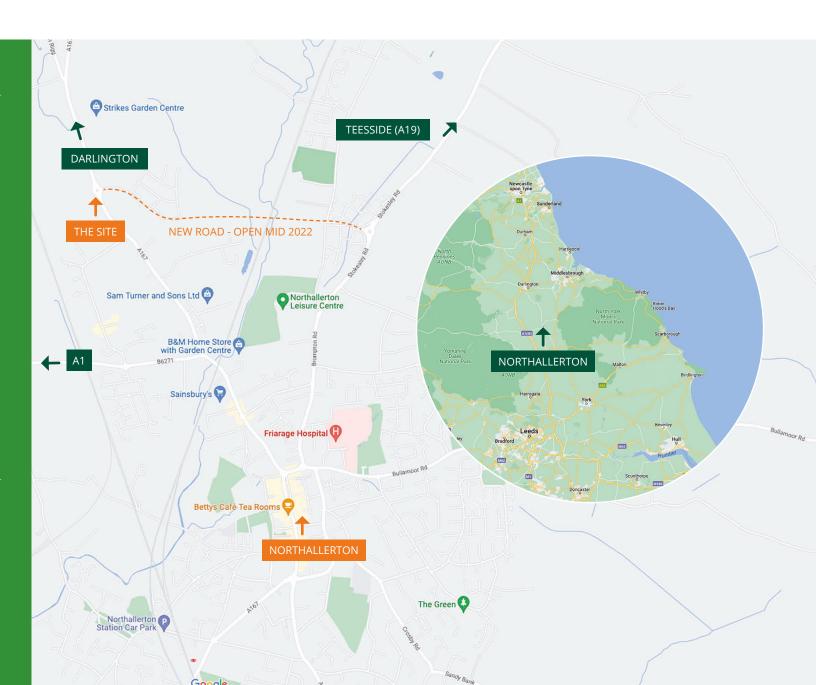

#### Location

Northallerton is the affluent County Town of North Yorkshire, being the administrative base for both North Yorkshire County Council and Hambleton Council.

The Town lies approximately 17 miles southwest of Middlesborough and Teesport Dock (Freeport). Harrogate and Leeds lie 23 miles and 38 miles south respectively.

North Riding Business Park has excellent road links, with the A1(M) 6 miles to the west, A19 5 miles to the east and benefits from the new A167 – A684 link road opening Mid 2022.

Nearby occupiers include Howdens Joinery, BT Fleet, Toyota, Wickes and Toolstation.