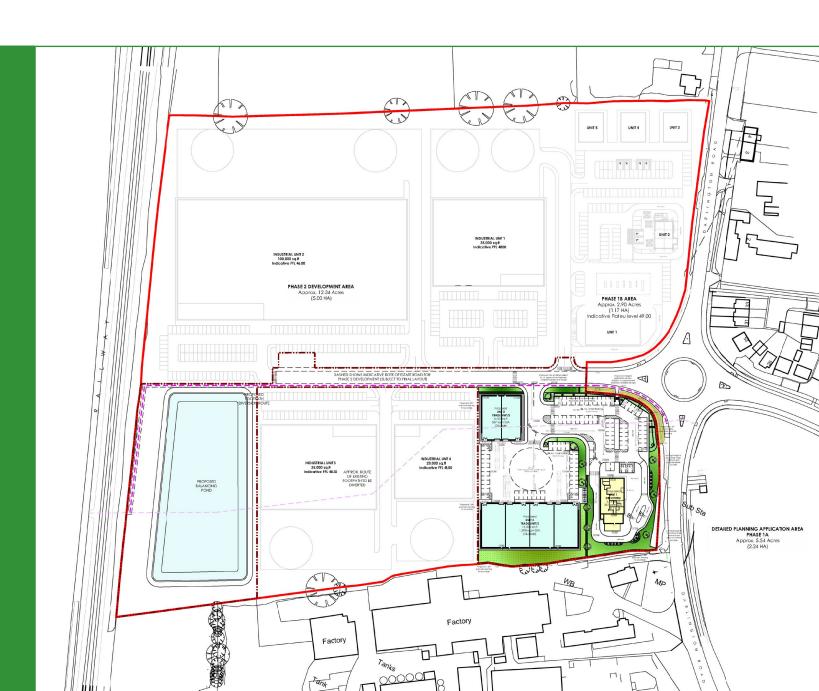

#### **Planning**

The site has resolution to grant for a hybrid planning permission, subject to conclusion of Section 106, for 21,000 sq ft of trade counter space, 3,777 sq ft drive-thru plus associated landscaping and parking (full planning permission), and outline planning permission for a Petrol Filling Station with 5,000 sq ft of retail space, drive-thru of 1,800 sq ft, offices up to 15,000 sq ft and 190,000 sq ft of industrial.

# Description / Accommodation

North Riding Business Park comprises 20.78 acres to the west of A167 Darlington Road.

**Phase 1** comprises approximately 5.54 acres and offers the opportunity for roadside restaurant use plus trade park.

**Phase 2** to the north and west of phase 1 comprises approximately 15.24 acres for further roadside use including Petrol Filling Station and B1, B2, and B8 employment use i.e., offices, light industrial, and warehousing.