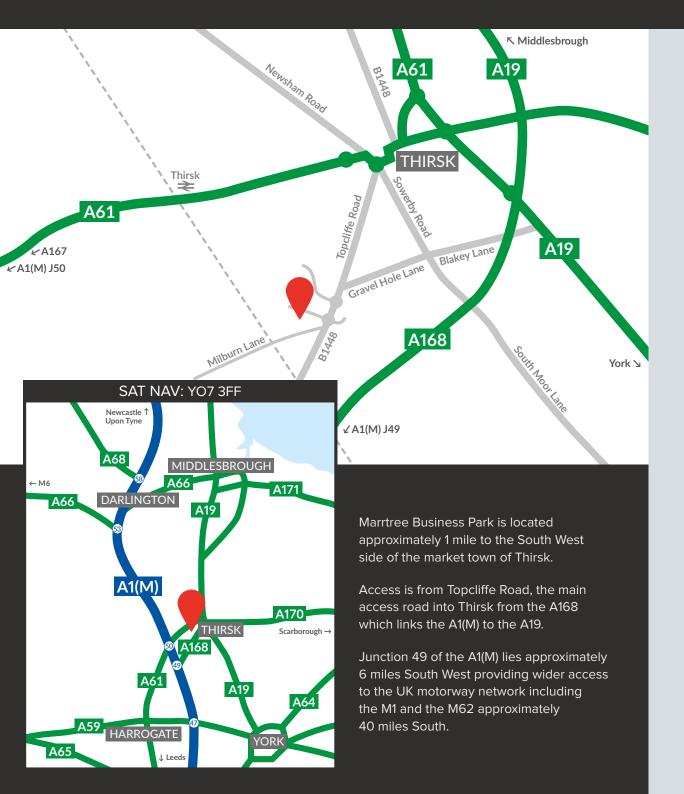

THIRSK SAT NAV: YO7 3FF

To Let

### **DESCRIPTION**

Marrtree Business Park forms part of the larger Sowerby Gateway development which extends to some 70 acres incorporating 950 new homes, together with playing fields, open space, shops and leisure facilities including an Aldi and a Premier Inn, as well as a new primary school.

Marrtree Business Park benefits from excellent access onto the A168 dual carriageway approximately 1 mile away, in turn leading to the A19 and A1(M).