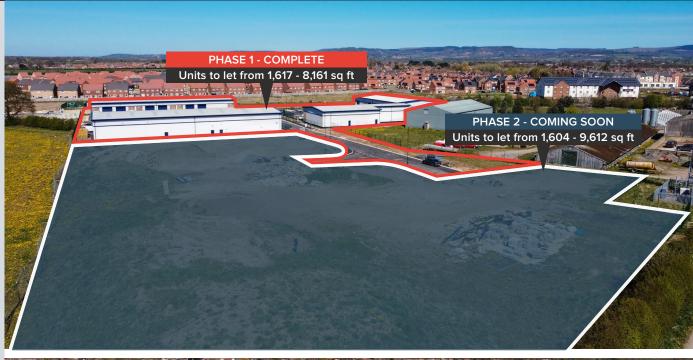

#### Phase 1

Comprises 15 speculatively built units and can provide trade counter/business accommodation ranging in size from 1,617 - 8,161 sq ft. The units are available on a leasehold basis and are ready for immediate occupation.

#### Phase 2

Comprises another 10 units ranging in size from 1,604 - 9,612 sq ft. Planning Permission has been granted and full details can be viewed at - https://planning.hambleton.gov.uk Planning Reference Number (21/00480/REM).