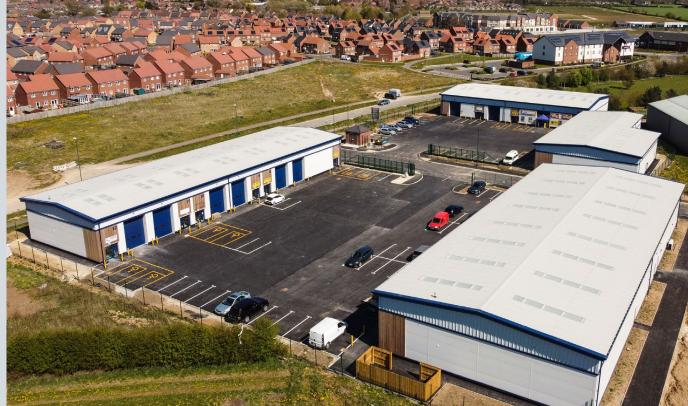

### **DESCRIPTION**

Marrtree Business Park forms part of the larger Sowerby Gateway development which extends to some 70 acres incorporating 950 new homes, together with playing fields, open space, shops and leisure facilities including an Aldi and a Premier Inn, as well as a new primary school.

#### Phase 1

Comprises 15 speculatively built units and can provide trade counter/business accommodation ranging in size from 1,617 - 8,161 sq ft. The units are available on a leasehold basis and are ready for immediate occupation.