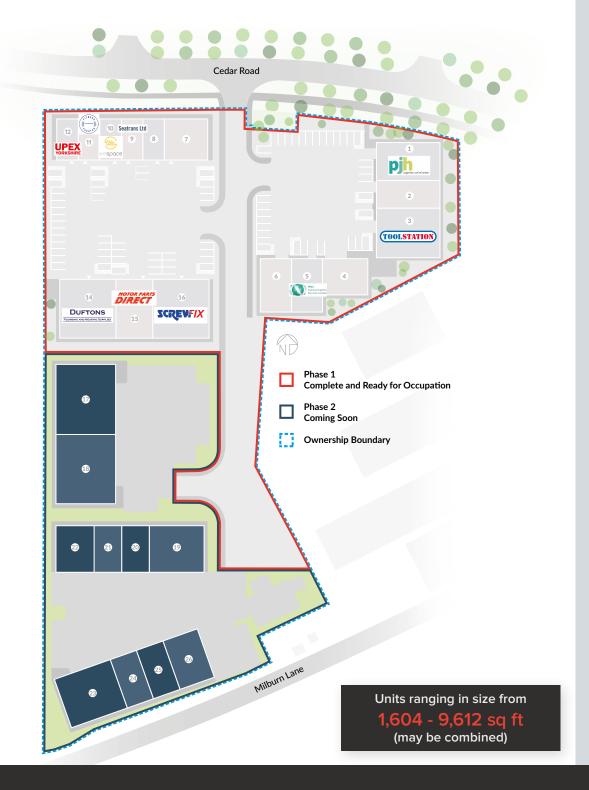

# **ACCOMMODATION**

Phase 1 of the Business Park will provide the following units which are available individually or in combinations.

The below are approximate Gross Internal Areas:

|                                                 | Unit                                                                    |                                                                                           | sq ft                    |
|-------------------------------------------------|-------------------------------------------------------------------------|-------------------------------------------------------------------------------------------|--------------------------|
|                                                 |                                                                         | Ground Floor                                                                              | Mezzanine                |
| PHASE 1                                         | Unit 1                                                                  | Let - PJH Group                                                                           |                          |
|                                                 | Unit 2                                                                  | 2,185                                                                                     | -                        |
|                                                 | Unit 3                                                                  | Let - Toolstation                                                                         |                          |
|                                                 | Unit 4                                                                  | 1,991                                                                                     | -                        |
|                                                 | Unit 5                                                                  | Let - MMX Communications                                                                  |                          |
|                                                 | Unit 6                                                                  | 1,991                                                                                     | -                        |
|                                                 | Unit 7                                                                  | 2,260                                                                                     | 1,050                    |
|                                                 | Unit 8                                                                  | 1,112                                                                                     | 505                      |
|                                                 | Unit 9                                                                  | Let - Seatrans Ltd                                                                        |                          |
|                                                 | Unit 10                                                                 | Let - We Space Ltd                                                                        |                          |
|                                                 | Unit 11                                                                 | Let - Fitness Forster                                                                     |                          |
|                                                 | Unit 12                                                                 | Let - Upex Yorkshire                                                                      |                          |
|                                                 | 11 11 44                                                                | Let - Duftons Heating & Plumbing                                                          |                          |
|                                                 | Unit 14                                                                 | Let - Duftons Hea                                                                         | ating & Plumbing         |
|                                                 | Unit 14<br>Unit 15                                                      | Let - Duftons Hea                                                                         |                          |
|                                                 |                                                                         |                                                                                           | rts Direct Ltd           |
|                                                 | Unit 15                                                                 | Let - Motor Pa                                                                            | rts Direct Ltd<br>rewfix |
|                                                 | Unit 15<br>Unit 16                                                      | Let - Motor Pa<br>Let - Sc                                                                | rts Direct Ltd<br>rewfix |
|                                                 | Unit 15<br>Unit 16<br>Unit 17                                           | Let - Motor Pa<br>Let - So<br>Under                                                       | rts Direct Ltd<br>rewfix |
|                                                 | Unit 15 Unit 16 Unit 17 Unit 18                                         | Let - Motor Pa<br>Let - So<br>Under<br>Under                                              | rts Direct Ltd<br>rewfix |
| SE 2                                            | Unit 15 Unit 16 Unit 17 Unit 18 Unit 19                                 | Let - Motor Pa<br>Let - So<br>Under<br>Under                                              | rts Direct Ltd<br>rewfix |
| PHASE 2                                         | Unit 15 Unit 16 Unit 17 Unit 18 Unit 19 Unit 20                         | Let - Motor Pa<br>Let - So<br>Under<br>Under<br>3,251<br>1,604                            | rts Direct Ltd<br>rewfix |
| — PHASE 2 —————                                 | Unit 15 Unit 16 Unit 17 Unit 18 Unit 19 Unit 20 Unit 21                 | Let - Motor Pa<br>Let - So<br>Under<br>Under<br>3,251<br>1,604<br>1,604                   | rts Direct Ltd<br>rewfix |
| —— PHASE 2 ———————————————————————————————————  | Unit 15 Unit 16 Unit 17 Unit 18 Unit 19 Unit 20 Unit 21 Unit 22         | Let - Motor Pa<br>Let - So<br>Under<br>Under<br>3,251<br>1,604<br>1,604<br>2,164          | rts Direct Ltd<br>rewfix |
| ——— PHASE 2 ——————————————————————————————————— | Unit 15 Unit 16 Unit 17 Unit 18 Unit 19 Unit 20 Unit 21 Unit 22 Unit 23 | Let - Motor Pa<br>Let - So<br>Under<br>Under<br>3,251<br>1,604<br>1,604<br>2,164<br>3,627 | rts Direct Ltd<br>rewfix |

#### **TERMS**

The units in Phase 1 are available individually or in combinations upon Full Repairing and Insuring leases for a term of years to be agreed.

Phase 2 of the development has been granted Planning Permission for B1, B2 and B8 uses providing 28,000 sq ft on a freehold or leasehold basis.