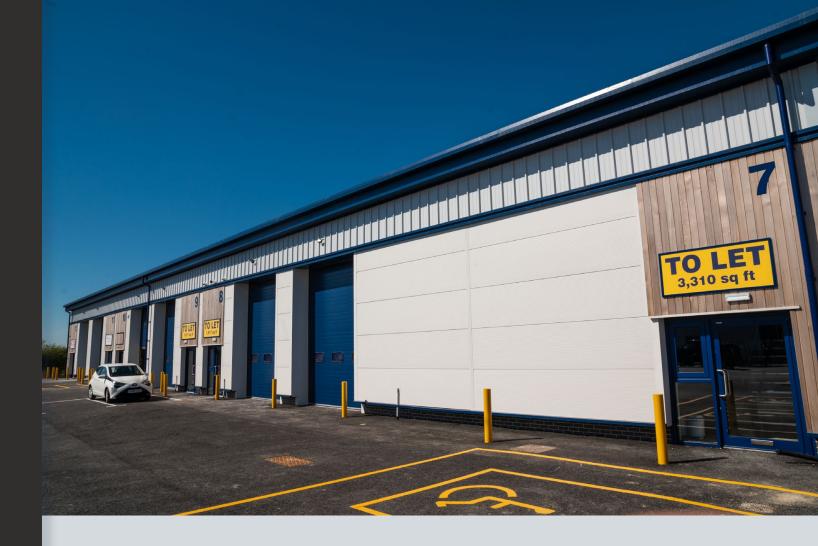

THIRSK SAT NAV: YO7 3FF

To Let

# NEW BUILD INDUSTRIAL/WAREHOUSE/ TRADE COUNTER UNITS

1,604 - 9,612 sq ft (149 - 893 sq m)