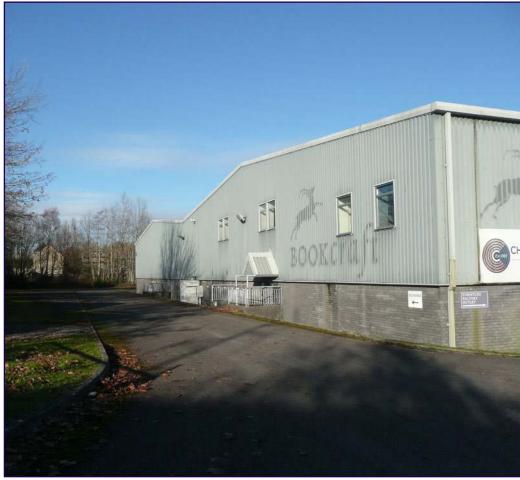

## The Former Bookcraft Building

First Avenue, Westfield Industrial Estate, Radstock, BA3 4BF

Detached industrial building with offices and generous yard area.

Size: (4,603.7 Sq M) 49,553 Sq ft on approx. 2.48 acres (1.0 ha)

### **DESCRIPTION**

The property comprises a detached steel portal frame building configured in two bays with two storey offices to front.

The warehouse facility is serviced to the rear by two roller shutter doors (5.22m high  $\times$  4.12m wide & 3.6m high  $\times$  3m wide). The warehouse has the benefit of an eaves height of 6.6m, a height to the haunch of 5.5m and the height to pitch of 8m. Heating to the warehouse is via gas blowers and distributed via ceiling fans.

There is car parking provision to the front of the building as well as to the side. The building occupies a site of approximately 2.48 acres which provides good car parking, yard and circulation space.