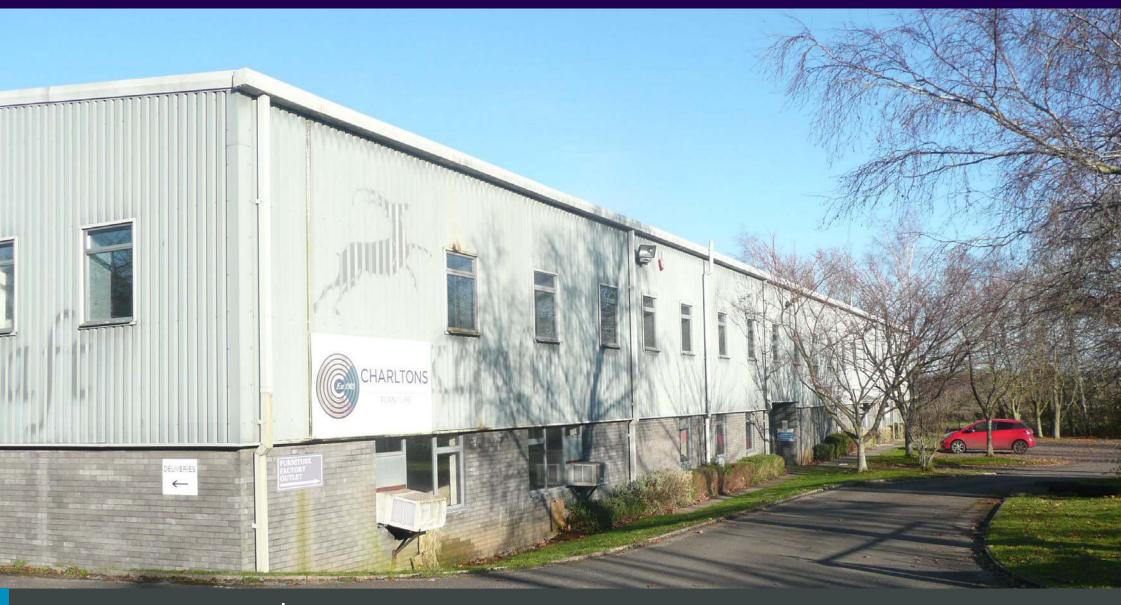

## The Former Bookcraft Building

First Avenue, Westfield Industrial Estate, Radstock, BA3 4BF

Detached industrial building with offices and generous yard area.

Size: (4,603.7 Sq M) 49,553 Sq ft on approx. 2.48 acres (1.0 ha)

### **DESCRIPTION**

The property comprises a detached steel portal frame building configured in two bays with two storey offices to front.

The warehouse facility is serviced to the rear by two roller shutter doors (5.22m high  $\times$  4.12m wide & 3.6m high  $\times$  3m wide). The warehouse has the benefit of an eaves height of 6.6m, a height to the haunch of 5.5m and the height to pitch of 8m. Heating to the warehouse is via gas blowers and distributed via ceiling fans.

The warehouse has been extended to the side. The extension has been fully fitted out with a mezzanine office and store with further storage beneath.

The two storey office areas include a reception area to front and have been extended into the warehouse area to provide a showroom at ground floor level with further offices above.

There is car parking provision to the front of the building as well as to the side. The building occupies a site of approximately 2.48 acres which provides good car parking, yard and circulation space.