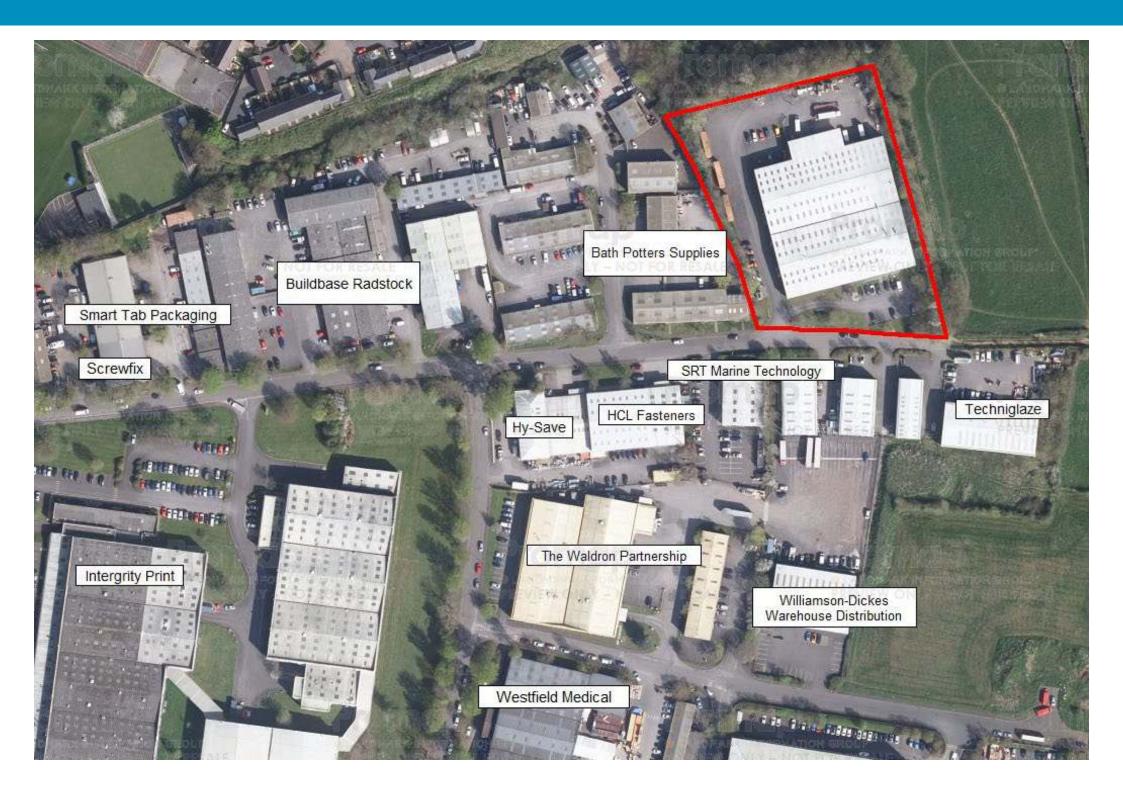

## LOCATION

The property is strategically located to serve both the markets of Bath (11 miles) and Bristol (16 miles). The property is situated within an established industrial location on the north side of First Avenue. Local occupiers include Build Base, Dickies, Parker Transport and Integrity Print Services.