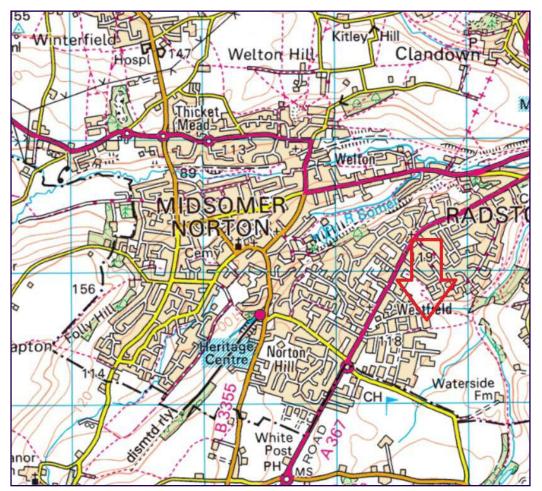

## LOCATION

The property is strategically located to serve both the markets of Bath (11 miles) and Bristol (16 miles). The property is situated within an established industrial location on the north side of First Avenue. Local occupiers include Build Base, Dickies, Parker Transport and Integrity Print Services.