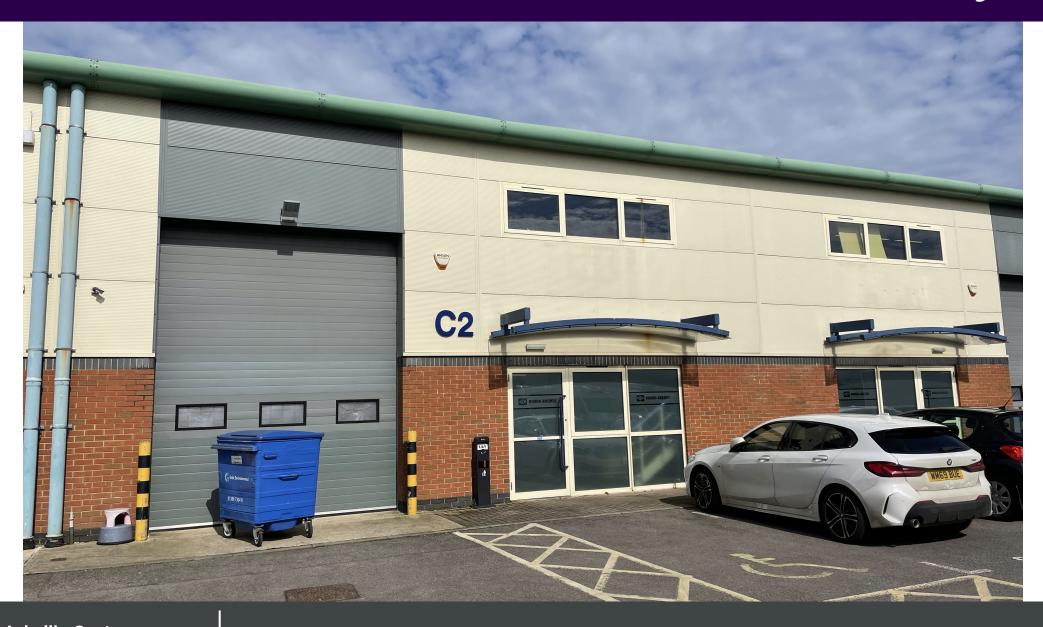

# **Carter Jonas**

C2 Ashville Centre Commerce Way Melksham Wiltshire SN12 6ZE

**Modern Light Industrial Unit** 

2,622 sq ft (243.64 sq m)

- Located on a popular well established trading estate
- Good loading facilities
- Allocated parking
- Local amenities include Greggs & Starbucks

#### LOCATION

The Ashville Centre is a modern development fronting the A350 just south of Melksham a rapidly expanding West Wiltshire town situated approximately 10 miles from Junction 17 of the M4.

The Ashville Centre has undergone significant development over the years and is now home to The Hall and Woodhouse Milk Churn Public House, Jaguar Land Rover Showrooms, a Starbucks, a Greggs and a Travelodge.

#### **DESCRIPTION**

The property comprises a mid-terrace modern steel portal frame industrial/warehouse unit with a high quality specification to include internal blockwork and external brickwork to lower elevations and insulated cladding, up to 6m eaves under an insulated roof incorporating roof lights providing good natural light. A timber decked mezzanine floor covers approximately half of the unit. A single W/C is situated to the middle of the unit underneath the mezzanine floor.

An up and over loading door 5.5m high x 3.5m wide provides access to the warehouse area. the unit benefits from 3 car parking spaces.