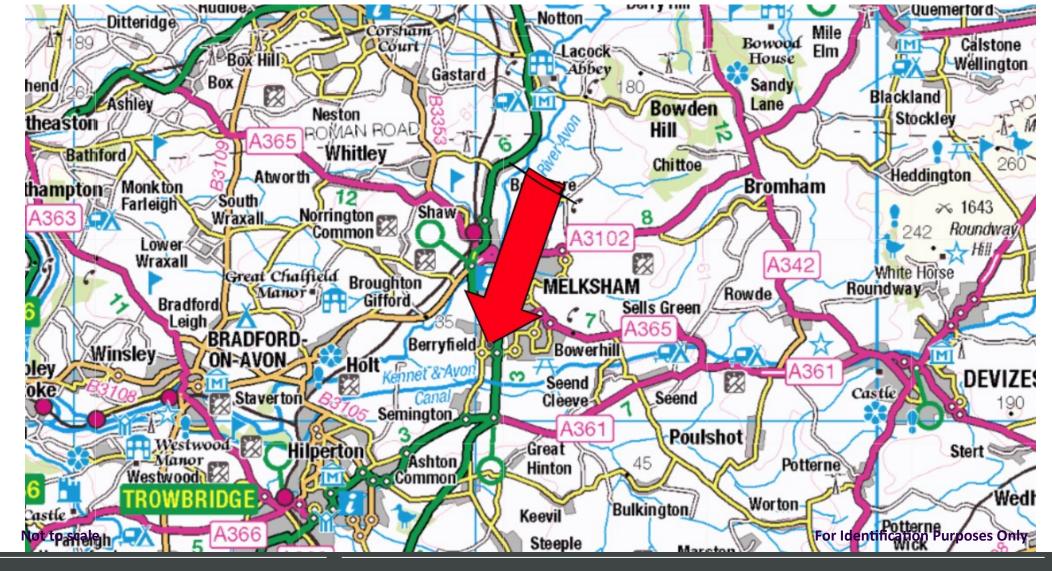

#### LOCATION

The Ashville Centre is a modern development fronting the A350 just south of Melksham a rapidly expanding West Wiltshire town situated approximately 10 miles from Junction 17 of the M4.

The Ashville Centre has undergone significant development over the years and is now home to The Hall and Woodhouse Milk Churn Public House, Jaguar Land Rover Showrooms, a Starbucks, a Greggs and a Travelodge.