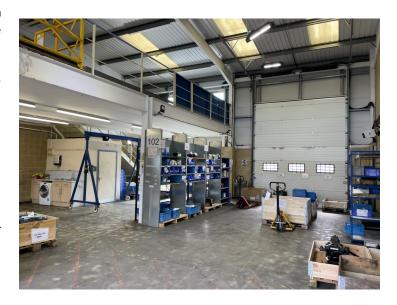

#### **DESCRIPTION**

The property comprises a mid-terrace modern steel portal frame industrial/warehouse unit with a high quality specification to include internal blockwork and external brickwork to lower elevations and insulated cladding, up to 6m eaves under an insulated roof incorporating roof lights providing good natural light. A timber decked mezzanine floor covers approximately half of the unit. A single W/C is situated to the middle of the unit underneath the mezzanine floor.

An up and over loading door 5.5m high x 3.5m wide provides access to the warehouse area. the unit benefits from 3 car parking spaces.

#### **ACCOMMODATION**

The property has been measured on a gross internal area basis. The floor areas calculated are noted as follows:

|              | Sq M   | Sq Ft |
|--------------|--------|-------|
| Ground Floor | 162.48 | 1,749 |
| Mezzanine    | 81.15  | 874   |
| Total        | 243.64 | 2,622 |