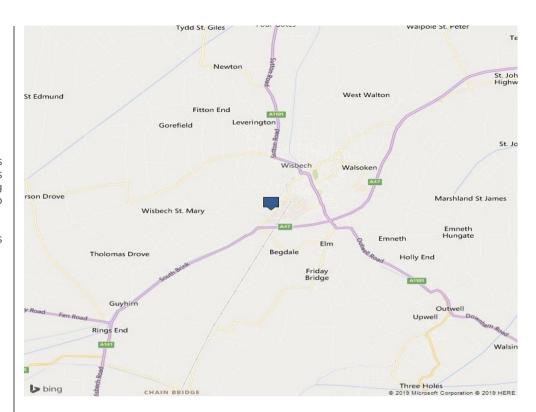

#### **LOCATION**

Wisbech is located in the district of Fenland and the county of Cambridgeshire. Nearby towns include King's Lynn (14 miles), Spalding (21 miles), and Peterborough (23 miles). Cromwell Road Leisure Park is located on the south side of Wisbech and directly fronts the B198 Cromwell Road.