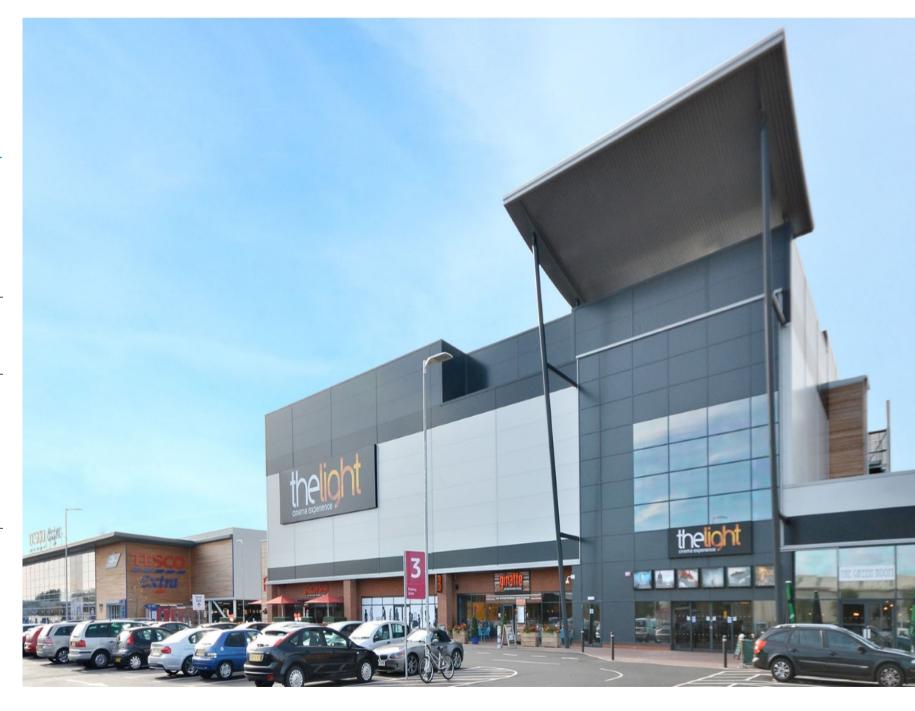

#### **DESCRIPTION**

Cromwell Road Leisure Park is located on the south side of Wisbech on the B198 and a short distance from the junction with the A47. The park is anchored by a 97,000 sq ft Tesco Extra store and the scheme also includes The Light cinema, Prezzo and Pure Gym.