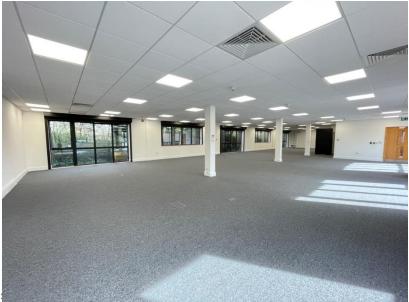

#### **DESCRIPTION**

The property comprises a modern detached office building arranged over ground and first floor with lift and stair access to first floor.

The building offers flexibility and, whilst currently arranged with a mixture of open plan and individual offices, it is capable of being completely open plan. The building is presented to a high standard and includes the following features:

- Internal security shutters
- Suspended ceilings with LG3 category recessed lights
- 8 Person passenger lift
- Comfort cooling/heating
- Raised floors
- Kitchenette
- Shared male, female and disabled facilities