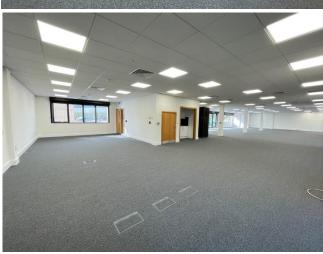

#### **DESCRIPTION**

The property comprises a modern detached office building arranged over ground and first floor with lift and stair access to first floor.

The building offers flexibility and, whilst currently arranged with a mixture of open plan and individual offices, it is capable of being completely open plan. The building is presented to a high standard and includes the following features:

- Internal security shutters
- Suspended ceilings with LG3 category recessed lights
- 8 Person passenger lift
- Comfort cooling/heating
- Raised floors
- Kitchenette
- Shared male, female and disabled facilities