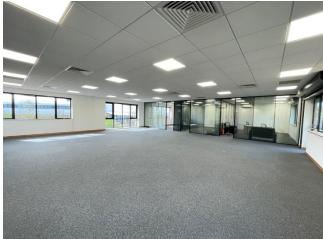

#### **DESCRIPTION**

The property comprises a modern detached office building arranged over ground and first floor with lift and stair access to first floor.

The building offers flexibility and, whilst currently arranged with a mixture of open plan and individual offices, it is capable of being completely open plan. The building is presented to a high standard and includes the following features:

- Internal security shutters
- Suspended ceilings with LG3 category recessed lights
- 8 Person passenger lift
- Comfort cooling/heating
- Raised floors
- Kitchenette
- Shared male, female and disabled facilities