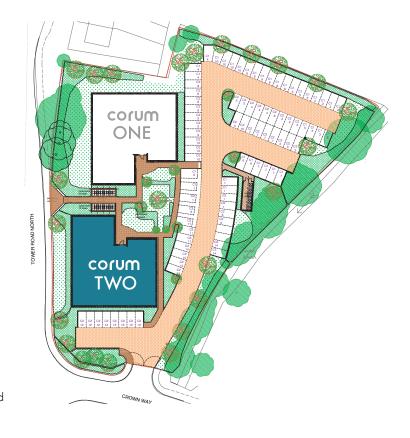

#### location

Corum Office Park is situated off the A4174 Avon Ring Road, and conveniently located mid-way between Bristol and Bath. The A420 is just 400 yards to the north and the A4 is approximately 1.5 miles to the south. The Bristol/Bath Cycleway runs directly past Corum Office Park.

#### accommodation

Corum 2 is a three storey building set in a mature attractive landscaped environment. The suites benefit from the following:

- Comfort cooling/heating
- LED lighting
- Raised access floors
- Lift in central core
- Double glazed opening windows
- Fitted kitchenette
- Shower facilities
- Fully DDA compliant
- BREEAM 'Very Good' rating
- Secure cycle parking area
- Excellent parking ratio of 1:370
- EPC rating of B