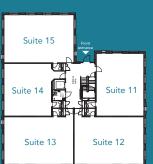

**Ground Floor** 

Second Floor

The property provides the following approximate net internal area (measured in accordance with the RICS Code of Measuring Practice).

| Floor Area             | Sq ft | Sq m |
|------------------------|-------|------|
| Ground Floor - Suite 1 | 976   | 91   |
| Ground Floor - Suite 2 | 1,103 | 102  |