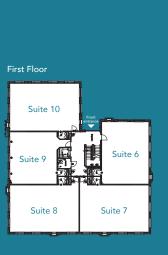

The property provides the following approximate net internal area (measured in accordance with the RICS Code of Measuring Practice).

| Floor Area             | Sq ft | Sq m |
|------------------------|-------|------|
| Ground Floor - Suite 1 | 976   | 91   |
| Ground Floor - Suite 2 | 1,103 | 102  |

**Ground Floor** 

Second Floor