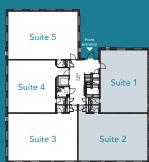

The property provides the following approximate net internal area (measured in accordance with the RICS Code of Measuring Practice).

| Floor Area             | Sq ft | Sq m |
|------------------------|-------|------|
| Ground Floor - Suite 1 | 976   | 91   |
| Ground Floor - Suite 2 | 1,103 | 102  |

**Ground Floor** 

Second Floor