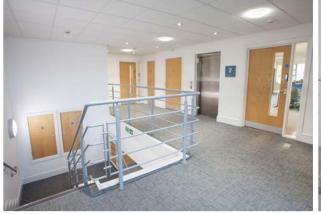

#### accommodation

Corum 2 is a three storey building set in a mature attractive landscaped environment. The suites benefit from the following:

- Comfort cooling/heating
- LED lighting
- Raised access floors
- Lift in central core
- Double glazed opening windows
- Fitted kitchenette
- Shower facilities
- Fully DDA compliant
- BREEAM 'Very Good' rating
- Secure cycle parking area
- Excellent parking ratio of 1:370
- EPC rating of B