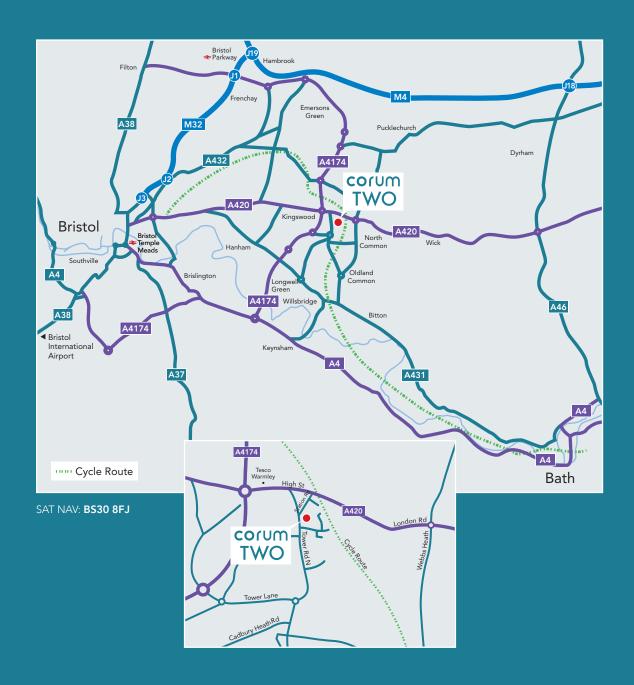

#### location

Corum Office Park is situated off the A4174 Avon Ring Road, and conveniently located mid-way between Bristol and Bath. The A420 is just 400 yards to the north and the A4 is approximately 1.5 miles to the south. The Bristol/Bath Cycleway runs directly past Corum Office Park.