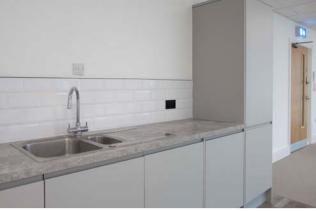

#### accommodation

Corum 2 is a three storey building set in a mature attractive landscaped environment. The suites benefit from the following:

- Comfort cooling/heating
- LED lighting
- Raised access floors
- Lift in central core
- Double glazed opening windows
- Fitted kitchenette
- Shower facilities
- Fully DDA compliant
- BREEAM 'Very Good' rating
- Secure cycle parking area
- Excellent parking ratio of 1:370
- EPC rating of B