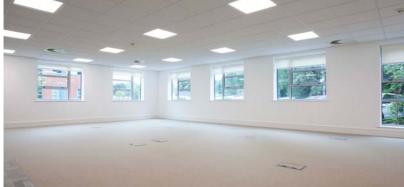

### Ground floor suites available, 976 – 2,079 sq ft

High specification office located close to A4174 Avon Ring Road and Bristol to Bath cycle track. Fully DDA Compliant with parking.

Excellent facilities including secure cycle parking and showers

The property provides the following approximate net internal area (measured in accordance with the RICS Code of Measuring Practice).

| Floor Area             | Sq ft | Sq m |
|------------------------|-------|------|
| Ground Floor - Suite 1 | 976   | 91   |
| Ground Floor - Suite 2 | 1,103 | 102  |