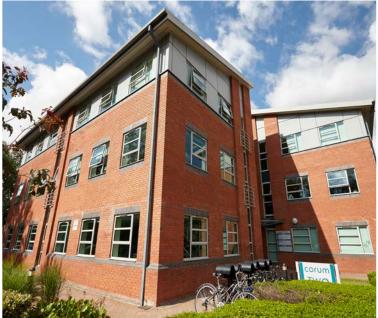

### Ground floor suites available, 976 – 2,079 sq ft

High specification office located close to A4174 Avon Ring Road and Bristol to Bath cycle track. Fully DDA Compliant with parking.

Excellent facilities including secure cycle parking and showers

#### accommodation

Corum 2 is a three storey building set in a mature attractive landscaped environment. The suites benefit from the following:

- Comfort cooling/heating
- LED lighting
- Raised access floors
- Lift in central core
- Double glazed opening windows
- Fitted kitchenette
- Shower facilities
- Fully DDA compliant
- BREEAM 'Very Good' rating
- Secure cycle parking area
- Excellent parking ratio of 1:370
- EPC rating of B