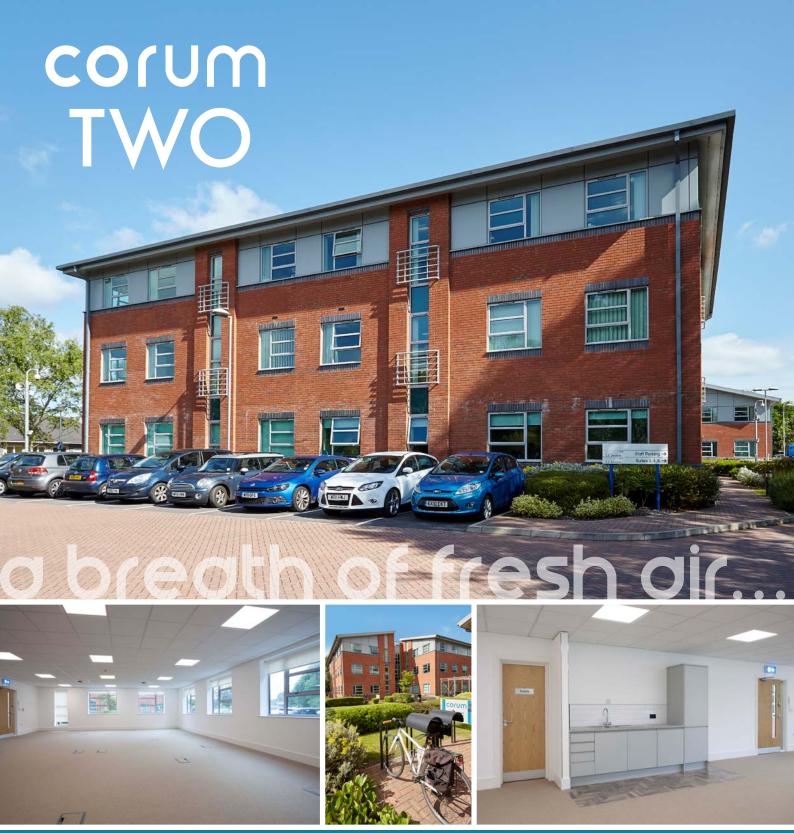

## to let

### Ground floor suites available, 976 – 2,079 sq ft

High specification office located close to A4174 Avon Ring Road and Bristol to Bath cycle track. Fully DDA Compliant with parking.

Excellent facilities including secure cycle parking and showers

# space to breathe...

#### accommodation

Corum 2 is a three storey building set in a mature attractive landscaped environment. The suites benefit from the following:

- Comfort cooling/heating
- LED lighting
- Raised access floors
- Lift in central core
- Double glazed opening windows
- Fitted kitchenette
- Shower facilities
- Fully DDA compliant
- BREEAM 'Very Good' rating
- Secure cycle parking area
- Excellent parking ratio of 1:370
- EPC rating of B