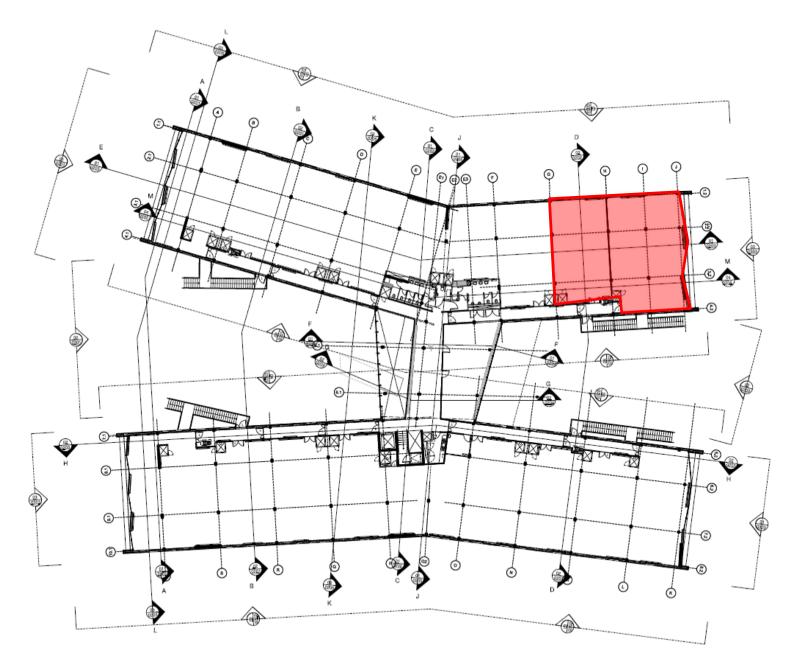

### INDICATIVE FIRST FLOOR PLAN – NOT TO SCALE

#### ACCOMMODATION

The property has been measured in accordance with the RICS Property Measurement 1<sup>st</sup> Edition (2015) on an IMPS3 – Offices basis.

| Suite 4 – Ground Floor | 1,076 sq ft | 100.2 sq m |
|------------------------|-------------|------------|
| Suite 5 – Ground Floor | 1,506 sq ft | 139.9 sq m |
| Suite 9 – First Floor  | 2,562 sq ft | 238.1 sq m |