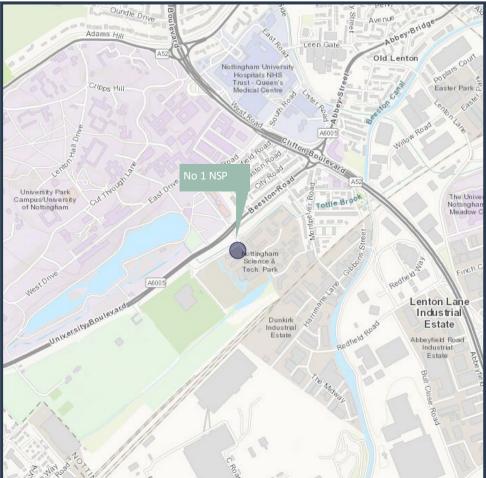

### LOCATION

Nottingham Science Park is a well-established business location, specialising in research and development and offers a wide range of good quality office and workspace accommodation.

The Park is strategically located next to the University of Nottingham, just 2 miles west of Nottingham City Centre and 0.5 miles from the Queen's Medical Centre.

Nottingham Science Park is well connected, situated on the NET tram line providing direct links to the city center. Junction 25 of the M1 just 5 miles away and the Park is also 2 miles from Nottingham train station.

No.1 Nottingham Science Park occupies a prominent position at the entrance of the Park with convenient access to the NET tram line and the A52 ring road. Other tenants include Chinook Sciences Ltd, Oegen Ltd, Kaplan and 121 Systems.