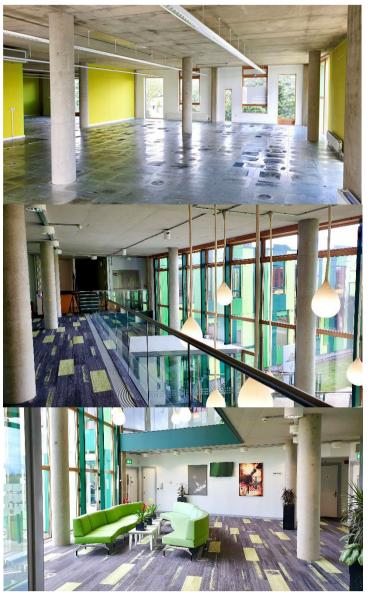

#### DESCRIPTION

No 1. Nottingham Science Park is split over two floors and benefits from:

- Full access raised flooring
- Superfast fibre optic broadband (at Tenants cost)
- PIR controlled lighting
- Floor to ceiling height: 2,600 mm 2,850 mm
- Controlled security access to each suite
- 13 person passenger lift
- Full time on-site property manager
- Additional meeting rooms
- Communal W/Cs and shower facilities
- Secure undercroft car park

#### ACCOMMODATION

The property has been measured in accordance with the RICS Property Measurement 1<sup>st</sup> Edition (2015) on an IMPS3 – Offices basis.

| Suite 4 – Ground Floor | 1,076 sq ft | 100.2 sq m |
|------------------------|-------------|------------|
| Suite 5 – Ground Floor | 1,506 sq ft | 139.9 sq m |
| Suite 9 – First Floor  | 2,562 sq ft | 238.1 sq m |