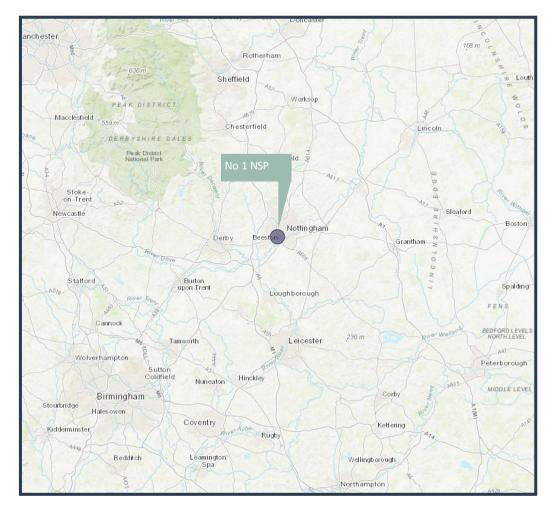

### LOCATION

Nottingham Science Park is a well-established business location, specialising in research and development and offers a wide range of good quality office and workspace accommodation.

The Park is strategically located next to the University of Nottingham, just 2 miles west of Nottingham City Centre and 0.5 miles from the Queen's Medical Centre.

Nottingham Science Park is well connected, situated on the NET tram line providing direct links to the city center. Junction 25 of the M1 just 5 miles away and the Park is also 2 miles from Nottingham train station.