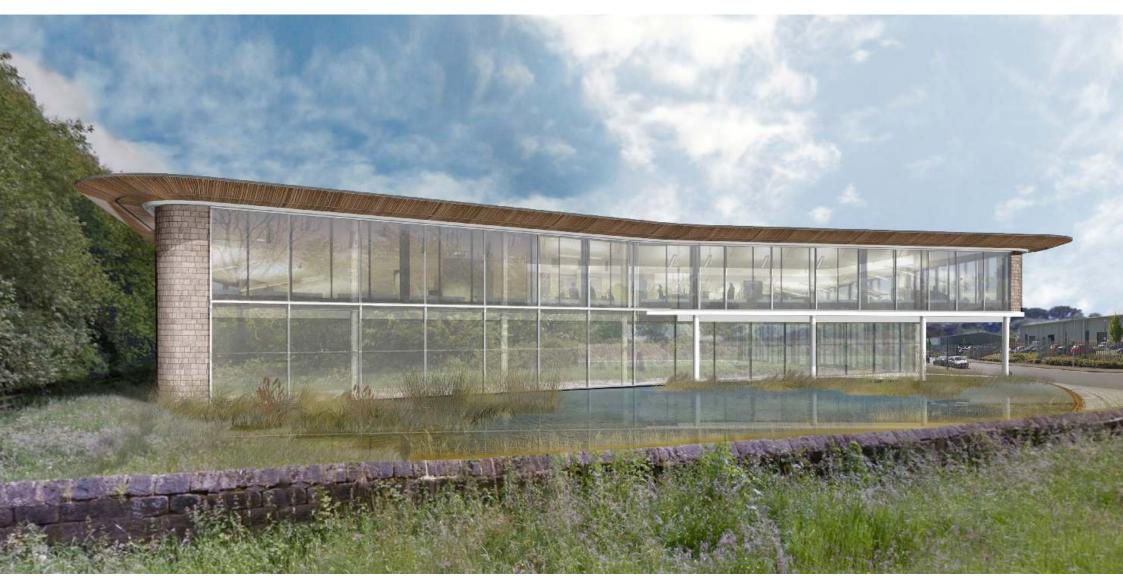

## Grade A Offices

Offices will be designed and finished to a high standard available Freehold or Leasehold from 2,000 to 10,000 sq.ft. and depending on size will be available in a terrace, semi-detached or detached format.

#### **Proposed Specification**

- Two Storey Office Buildings
- Full raised floors throughout
- Full double glazing
- Optional Air Conditioning
- Lift to First Floor
- · Gents & Ladies WCs at Ground and First Floor
- Disabled WC at Ground Floor
- High Quality External Features to reflect rural environment
- Car Parking 4 Spaces per 1,000 sq.ft. net