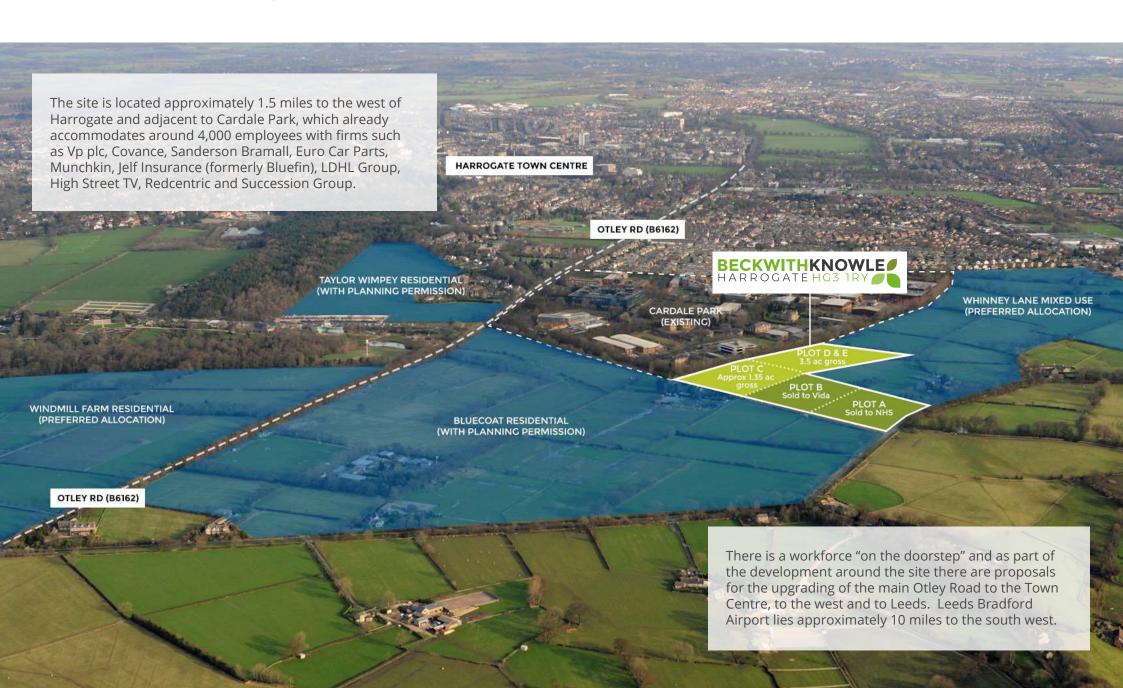

## Location plan

Plots C, D & E, comprising 4.85 acres gross, remain available on a fully serviced basis to accommodate further development