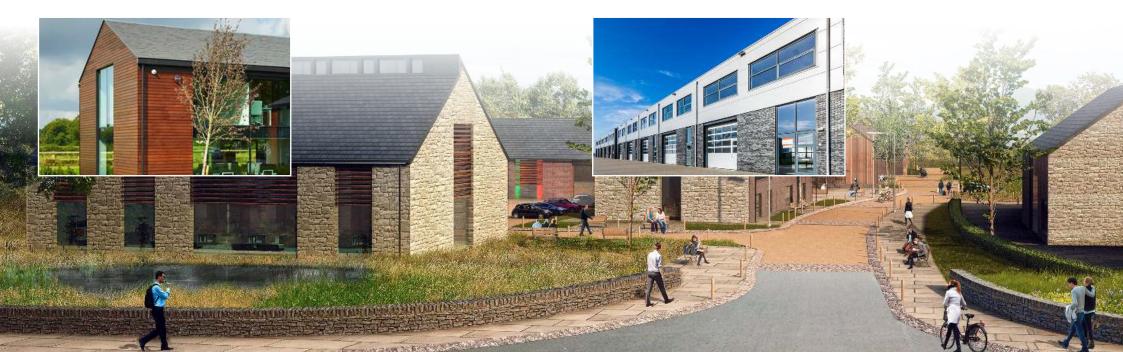

# Business Space

Light Industrial or Hybrid Industrial/Office Units are available either for Sale or To Let to a varying specification to suit individual requirements and will be developed within a terrace, semi-detached or detached format.

#### **Proposed Specification**

- 2,000 to 10,000 sq. ft. Industrial/Hybrid Buildings
- Flexible office content
- 6-9m Eaves
- Loading Doors to suit
- Full or partial Mezzanine coverage
- Double Glazing to Offices / Reception areas
- 3 Phase Electrics
- Final Fit-out and Specification to be agreed pending individual requirement