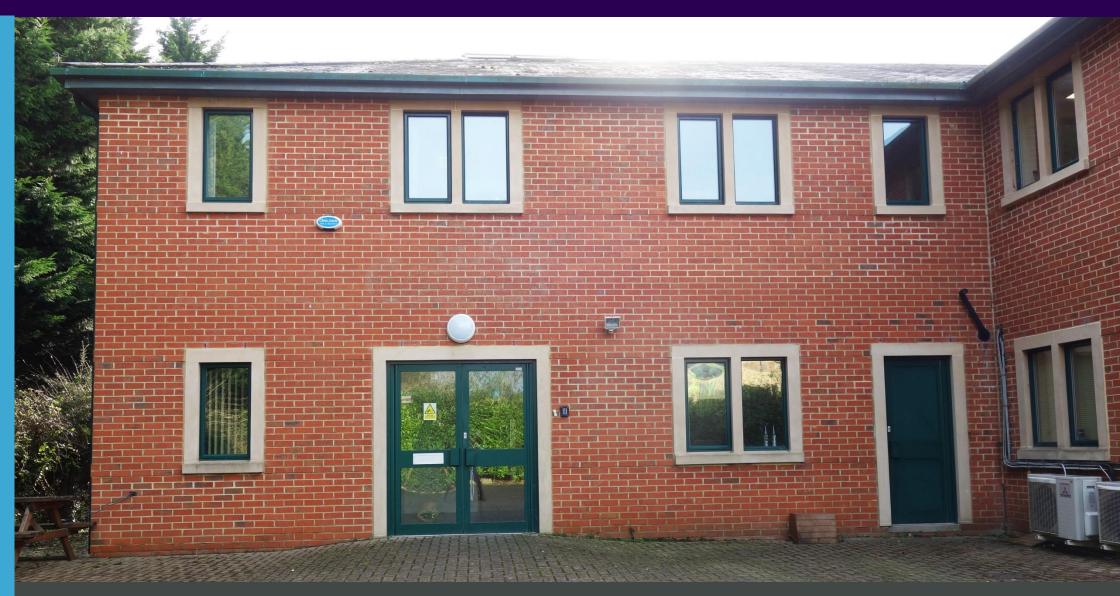

# Carter Jonas

UNIT 2 OAK COURT NORTH LEIGH BUSINESS PARK NORTH LEIGH WITNEY OX29 6SW High quality two storey office building

- 2,057sq.ft / 191.14 sq.m
- Self Contained
- Ample on site parking
- LED Lighting
- Kitchenette

## **DESCRIPTION**

North Leigh Business Park comprises five office buildings and offers a pleasant working environment. Unit 2 Oak Court comprises a two storey, semi-detached office building at the front of the Business Park and offers good on-site parking.