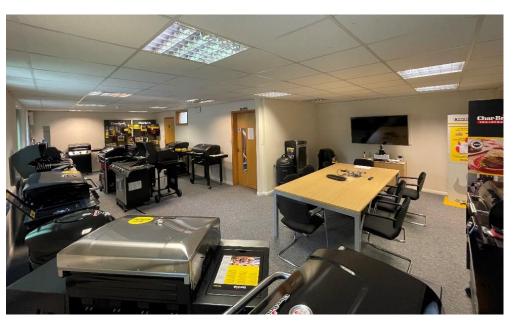

Internally the property benefits from gas fired central heating, perimeter trunking with CAT 5 cabling, suspended ceiling, double glazing and kitchen facilities on each floor and male and female/disabled WC's. The property will benefit from LED panel lighting.