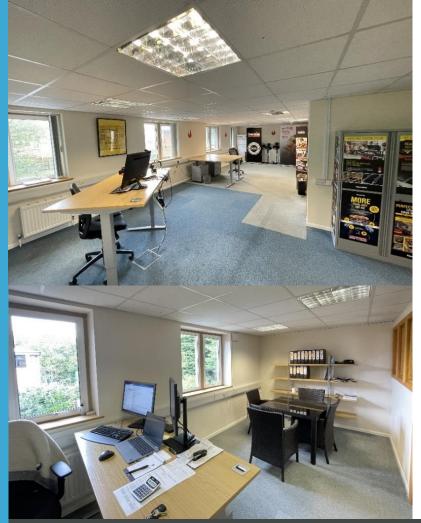

Internally the property benefits from gas fired central heating, perimeter trunking with CAT 5 cabling, suspended ceiling, double glazing and kitchen facilities on each floor and male and female/disabled WC's. The property will benefit from LED panel lighting.