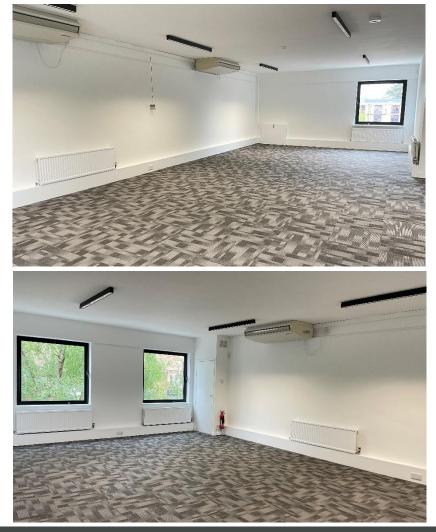

#### DESCRIPTION

The available suite is situated on the first floor of the property accessed via a ground floor secured entrance. There are stairs and a lift to the first floor. The suite benefits from a recent refurbishment with new LED lighting.

The property otherwise benefits from the following:

- Carpeting
- Comfort Cooling
- Lift Access
- Central Heating
- Shared WC facilities
- Perimeter trunking
- Fitted kitchen

### ACCOMMODATION

The office accommodation has the following approximate net internal floor areas;

|                  | Sq Ft | Sq M   |
|------------------|-------|--------|
| Part First floor | 1,234 | 114.64 |
|                  |       |        |