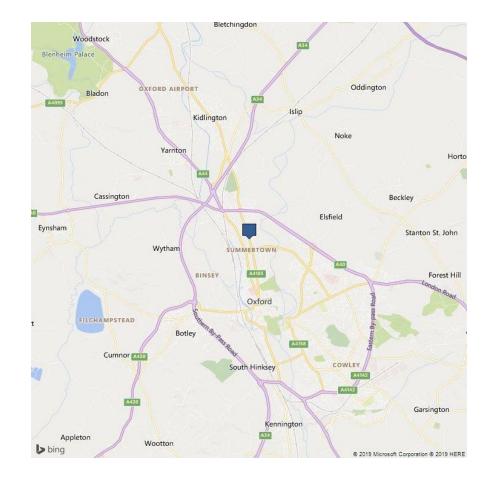

## LOCATION

228-240 Banbury Road is situated in the affluent area of Summertown to the north of Oxford city centre and in a prime position on the Banbury Road, one of the main thoroughfares into the city. There is a wealth of local amenities including M&S Simply Food, Daunts Books, Gail's coffee shop, Tescos and a number of smaller, independent retailers.

Summertown is approximately 1 mile south of the Oxford Ring Road and 1.5 miles north of Oxford City Centre. There are regular bus links into Oxford and to the new Oxford Parkway train station linking to London Marylebone within an hour.