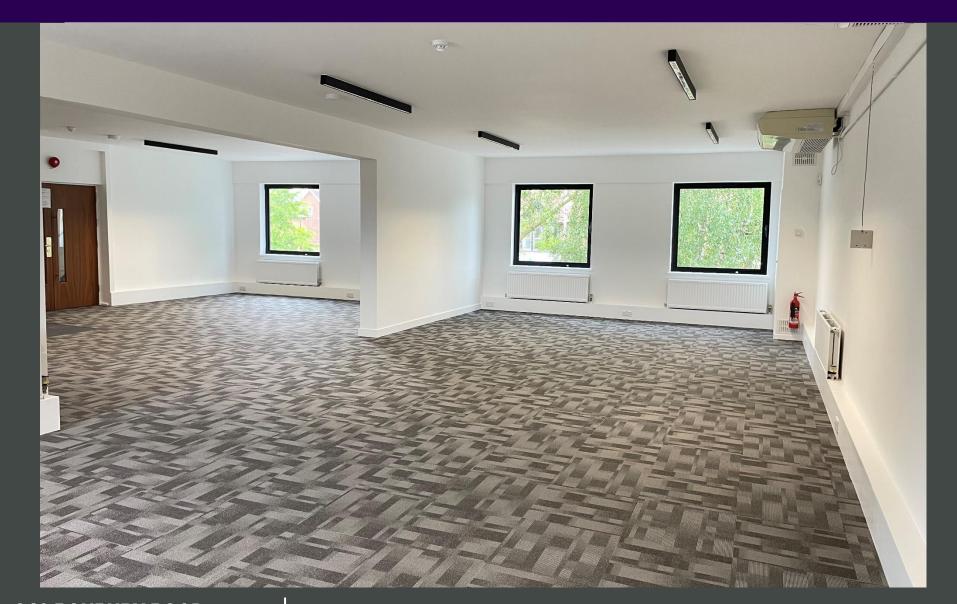

#### DESCRIPTION

The available suite is situated on the first floor of the property accessed via a ground floor secured entrance. There are stairs and a lift to the first floor. The suite benefits from a recent refurbishment with new LED lighting.

The property otherwise benefits from the following:

- Carpeting
- Comfort Cooling
- Lift Access
- Central Heating
- Shared WC facilities
- Perimeter trunking
- Fitted kitchen

### ACCOMMODATION

The office accommodation has the following approximate net internal floor areas;

|                  | Sq Ft | Sq M   |
|------------------|-------|--------|
| Part First floor | 1,234 | 114.64 |
|                  |       |        |