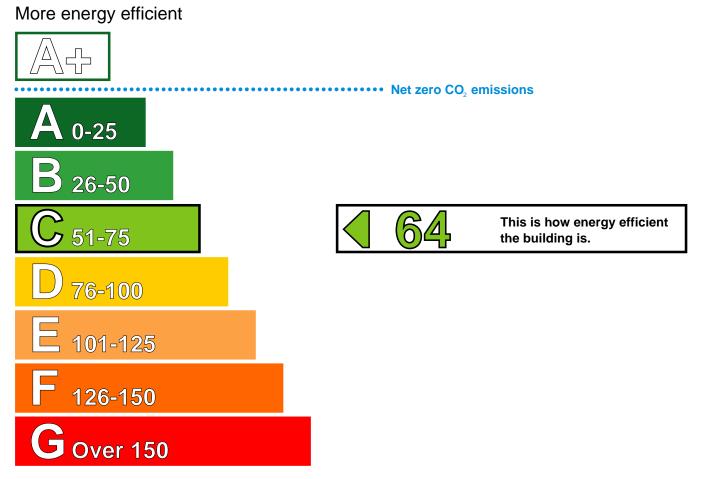

## Non-Domestic Building

4 Harbour Exchange Square LONDON E14 9GE **Certificate Reference Number:** 0890-0272-1230-3100-5203

This certificate shows the energy rating of this building. It indicates the energy efficiency of the building fabric and the heating, ventilation, cooling and lighting systems. The rating is compared to two benchmarks for this type of building: one appropriate for new buildings and one appropriate for existing buildings. There is more advice on how to interpret this information on the Government's website www.communities.gov.uk/epbd.

## Energy Performance Asset Rating

Less energy efficient

### **Technical information**

| Main heating fuel:                                           | Natural G        | as       |
|--------------------------------------------------------------|------------------|----------|
| Building environment:                                        | Air Conditioning |          |
| Total useful floor area (m <sup>2</sup> ):                   |                  | 7630.977 |
| Building complexity (NOS level):                             |                  | 5        |
| Building emission rate (kgCO <sub>2</sub> /m <sup>2</sup> ): |                  | 33.27    |

#### Benchmarks

Buildings similar to this one could have ratings as follows:

If newly built

101

38

If typical of the existing stock